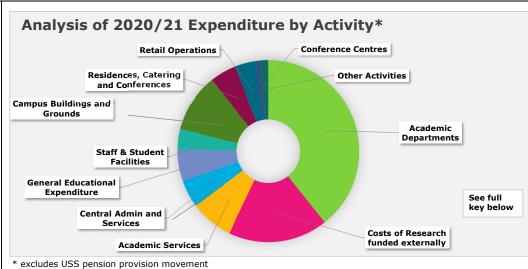

| Expenditure Area                        | Area covers                                                                                                                             |
|-----------------------------------------|-----------------------------------------------------------------------------------------------------------------------------------------|
|                                         |                                                                                                                                         |
| Academic Departments                    | Academic subject departments where students are based                                                                                   |
| Costs of Research funded externally     | Research projects carried out in academic areas                                                                                         |
| Academic Services                       | Centralised services to support the academic areas (eg library, IT, knowledge transfer,<br>Humanities Research Centre, Language Centre) |
| Central Admin and<br>Services           | Central infrastructure including HR, finance, admissions                                                                                |
| General Education<br>Expenditure        | General costs of education eg examinations, scholarships and bursaries, subscriptions, recruitment costs, widening participation        |
| Staff & Student Facilities              | Provision of facilities for use by staff and students eg Careers Advice, sports, counselling, Health Centre, Nursery and Chaplaincy     |
| Campus Buildings and<br>Grounds         | Maintenance and repairs of buildings, roads and grounds on campus, rates, utilities costs                                               |
| Residences, Catering and<br>Conferences | Costs to provide the residences, catering and on-campus conference operations                                                           |
| Retail Operations                       | Costs to provide goods and services available in campus shops                                                                           |
| Conference Centres                      | Costs to operate and maintain the dedicated conference facilities                                                                       |
| Other Activities                        | Costs not incurred in any other category (eg consultancy, other services rendered, interes charges on loans)                            |