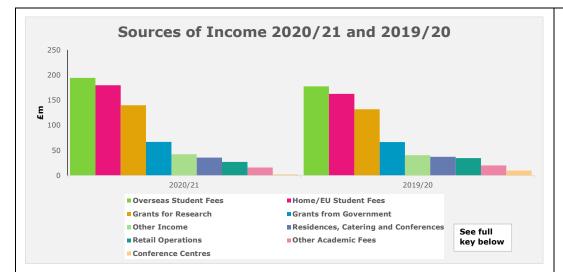

| Income                                  | comes from                                                                                                                                                              |
|-----------------------------------------|-------------------------------------------------------------------------------------------------------------------------------------------------------------------------|
| Overseas Student Fees                   | Fees paid by students for academic courses at undergraduate and postgraduate level                                                                                      |
| Home/EU Student Fees                    | Fees paid by students either directly or via Student Loan Company for academic courses at undergraduate and postgraduate level                                          |
| Grants for Research                     | Grants paid by Research Councils, Government, Industry and Charities to fund research                                                                                   |
| Grants from Government                  | Grants paid by the Office for Students and Research England to support teaching and research                                                                            |
| Other Income                            | Income from consultancy services, other services rendered, grants to fund assets,<br>donations and income from investment of cash balances and returns on donated funds |
| Residences, Catering and<br>Conferences | Student residences, cafes and bars and on-campus conference activity                                                                                                    |
| Retail Operations                       | Shops on campus, printing and photocopying services                                                                                                                     |
| Other Academic Fees                     | Fees paid by students for non credit bearing courses, income from external bodies for research studentships and training                                                |
| Conference Centres                      | Charging external users for use of the dedicated conference facilities: Radcliffe, Scarman, Arden and the Slate                                                         |