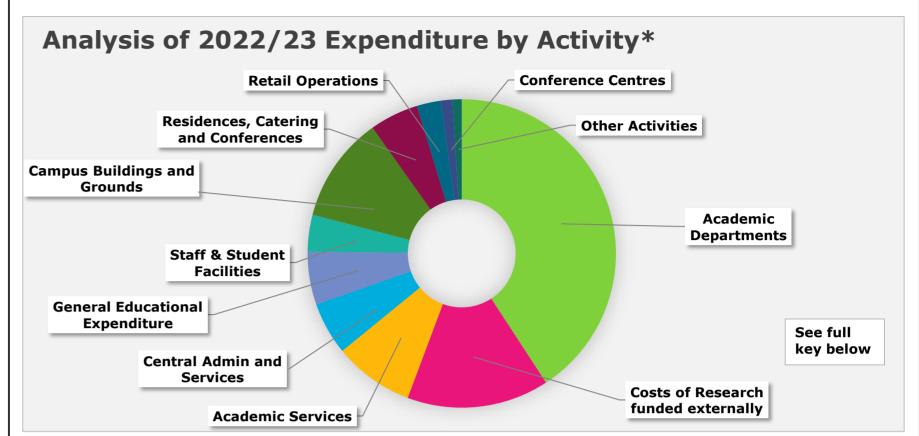

\* excludes USS pension provision movement

| Expenditure Area                     | Area covers                                                                                                                            |
|--------------------------------------|----------------------------------------------------------------------------------------------------------------------------------------|
| Academic Departments                 | Academic subject departments where students are based                                                                                  |
| Costs of Research funded externally  | Research projects carried out in academic areas                                                                                        |
| Academic Services                    | Centralised services to support the academic areas (eg library, IT, knowledge transfer, Humanities Research Centre, Language Centre)   |
| Central Admin and<br>Services        | Central infrastructure including HR, finance, admissions                                                                               |
| General Education<br>Expenditure     | General costs of education eg examinations, scholarships and bursaries, subscriptions, recruitment costs, widening participation       |
| Staff & Student Facilities           | Provision of facilities for use by staff and students eg Careers Advice, sports, counselling,<br>Health Centre, Nursery and Chaplaincy |
| Campus Buildings and<br>Grounds      | Maintenance and repairs of buildings, roads and grounds on campus, rates, utilities costs                                              |
| Residences, Catering and Conferences | Costs to provide the residences, catering and on-campus conference operations                                                          |
| Retail Operations                    | Costs to provide goods and services available in campus shops                                                                          |
| Conference Centres                   | Costs to operate and maintain the dedicated conference facilities                                                                      |
| Other Activities                     | Costs not incurred in any other category (eg consultancy, other services rendered, interest charges on loans)                          |