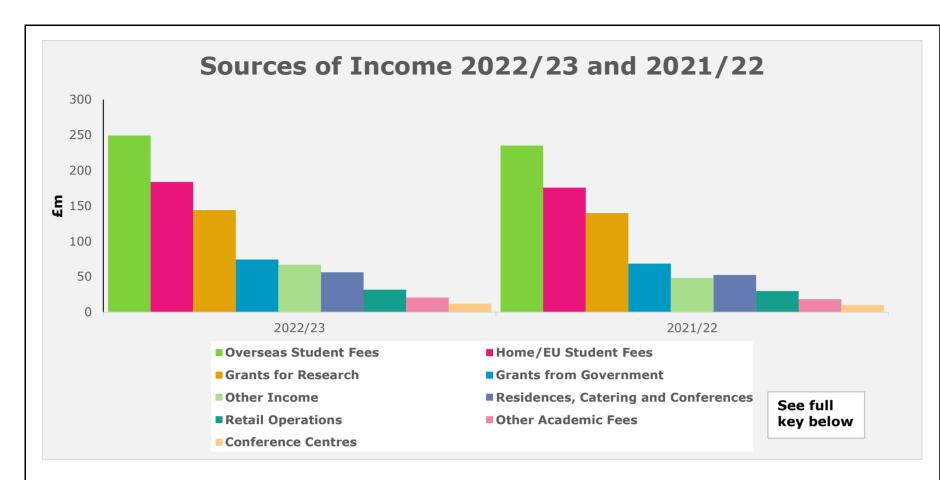

| Income                               | comes from                                                                                                                                                           |
|--------------------------------------|----------------------------------------------------------------------------------------------------------------------------------------------------------------------|
| Overseas Student Fees                | Fees paid by students for academic courses at undergraduate and postgraduate level                                                                                   |
| Home/EU Student Fees                 | Fees paid by students either directly or via Student Loan Company for academic courses at undergraduate and postgraduate level                                       |
| Grants for Research                  | Grants paid by Research Councils, Government, Industry and Charities to fund research                                                                                |
| Grants from Government               | Grants paid by the Office for Students and Research England to support teaching and research                                                                         |
| Other Income                         | Income from consultancy services, other services rendered, grants to fund assets, donations and income from investment of cash balances and returns on donated funds |
| Residences, Catering and Conferences | Student residences, cafes and bars and on-campus conference activity                                                                                                 |
| Retail Operations                    | Shops on campus, printing and photocopying services                                                                                                                  |
| Other Academic Fees                  | Fees paid by students for non credit bearing courses, income from external bodies for research studentships and training                                             |
| Conference Centres                   | Charging external users for use of the dedicated conference facilities: Radcliffe, Scarman and the Slate                                                             |