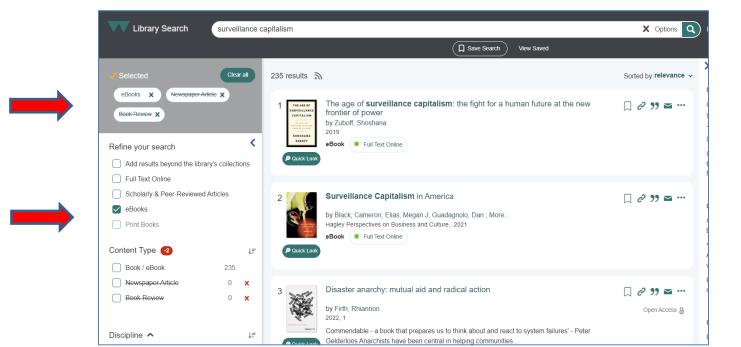

### 6. Find books using Library Search

### 7. Finding e-books

| Library Search                                                                                          | Search this site <b>Q</b> |
|---------------------------------------------------------------------------------------------------------|---------------------------|
| Everything $\bigcirc$ Books $\bigcirc$ Articles                                                         |                           |
| surveillance capitalism                                                                                 | Search                    |
| Find resources   Databases   Reading Lists   Course Extracts   Archives   Warwick Research Publications | About Library Search      |