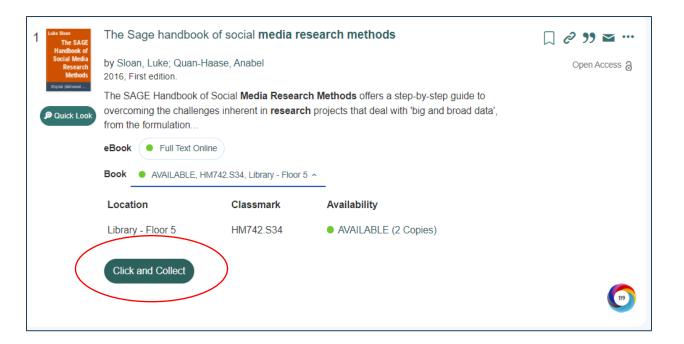

### 9. You can reserve books that are out on loan via Click and Collect.

Remember If a loan is recalled – you need to return it in the given period.