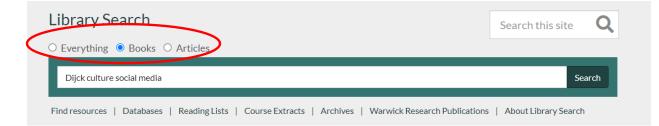

|  |  |
|                                                                            | Submit                        |                                                                                                                          |                    |  |  |
| Login Help   WBS Help   E-Resources - Conditions of Use   Library homepage |                               |                                                                                                                          |                    |  |  |

We have over a million print books. You can borrow up to
 999 books on a rolling annual loan.



**But**, if books are reserved by another student you'll need to return them.

Check Warwick email for all Library notices.

### 6. Find books using Library Search





### 7. Finding e-books

| Library Search                                                                                          | Search this site <b>Q</b> |
|---------------------------------------------------------------------------------------------------------|---------------------------|
| Everything $\bigcirc$ Books $\bigcirc$ Articles                                                         |                           |
| surveillance capitalism                                                                                 | Search                    |
| Find resources   Databases   Reading Lists   Course Extracts   Archives   Warwick Research Publications | About Library Search      |



### 8a). Finding journal articles

| Library Search