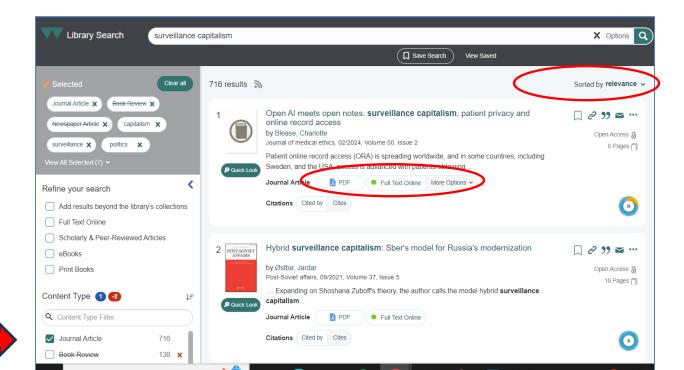

### 8a). Finding journal articles

| Library Search                                                                                          | Search this site <b>Q</b> |
|---------------------------------------------------------------------------------------------------------|---------------------------|
| ● Everything ○ Books ○ Articles                                                                         |                           |
| surveillance capitalism                                                                                 | Search                    |
| Find resources   Databases   Reading Lists   Course Extracts   Archives   Warwick Research Publications | S   About Library Search  |

## 8b) Finding specific journal articles

|     | Library Search Search th                                                                                              | is site <b>Q</b>       |
|-----|-----------------------------------------------------------------------------------------------------------------------|------------------------|
| -   | ○ Everything ○ Books ● Articles                                                                                       |                        |
| 0   | Five fears about mass predictive personalization in an age of surveillance capitalism                                 | Search                 |
| 0   | Find resources   Databases   Reading Lists   Course Extracts   Archives   Warwick Research Publications   About Libra | ary Search             |
|     |                                                                                                                       |                        |
| 1   | Five fears about mass predictive personalization in an age of surveillance capitalism by Yeung, Karen                 | □ 2 33 	 Open Access a |
|     | International data privacy law, 08/2018, Volume 8, Issue 3                                                            | 12 Pages               |
|     | Key Points                                                                                                            | 100                    |
|     | Ouick Look Journal Article Full Text Online                                                                           |                        |
| -   | Cited by                                                                                                              | 36                     |
| the |                                                                                                                       |                        |