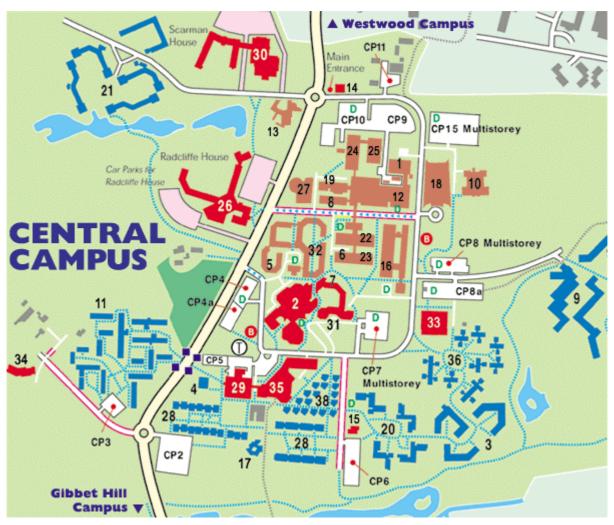

## Campus Maps:

Campus Map Key Access Routes Westwood Campus Central Campus Gibbet Hill Campus Science Park Buildings Key Car Park Key

| Building Key    |                                                   |  |
|-----------------|---------------------------------------------------|--|
| Central Campus  |                                                   |  |
| 1               | Advanced Technology Centre                        |  |
| 2               | Arts Centre (including Music Centre)              |  |
| 3               | Arthur Vick Residences                            |  |
| 4               | Benefactors                                       |  |
| 5               | Warwick Business School (Social Studies)          |  |
| 6               | Careers Advisory Service (Library)                |  |
| 7               | Chaplaincy                                        |  |
| 8               | Chemistry                                         |  |
| 9               | Claycroft Residences                              |  |
| _10             | Computer Science                                  |  |
| _11             | Cryfield, Hurst and Redfern Residences            |  |
| _12             | Engineering                                       |  |
| _13             | Warwick Business School (Scarman Road)            |  |
| 14              | Gatehouse                                         |  |
| 15              | Health Centre                                     |  |
| 16              | Humanities Building/Language Centre               |  |
| 17              | International House                               |  |
| 18              | International Manufacturing Centre                |  |
| 19              | IT Services                                       |  |
| 20              | Jack Martin Residences                            |  |
| 21              | Lakeside Residences and Apartments                |  |
| 22              | Library                                           |  |
| 23              | Modern Records Centre & BP Archive                |  |
| 24              | Physics Physical Sciences                         |  |
| 25              | Physical Sciences                                 |  |
| 26              | Radcliffe House                                   |  |
| 27<br>28        | Ramphal Building Rootes Residences                |  |
| 29              |                                                   |  |
| 30              | Rootes Social Building & Reception Scarman House  |  |
| 31              | Senate House                                      |  |
| 32              | Social Studies                                    |  |
| 33              | Sports Centre                                     |  |
| 34              | Sports Centre  Sports Pavilion                    |  |
| 35              | Students' Union                                   |  |
| 36              | Tocil Flats                                       |  |
| 37              | Wainbody House (off campus)                       |  |
| 38              | Whitefield Flats                                  |  |
|                 | William Late                                      |  |
| Westwood Campus |                                                   |  |
| 39              | Arden House                                       |  |
| 40              | Continuing Education                              |  |
| 41              | Dining and Social Building                        |  |
| 42              | Engineering Management Building                   |  |
| 43              | Games Hall                                        |  |
| 44              | IT Services and Multi-Media Centre                |  |
| 45              | Nursery                                           |  |
| 46              | Warwick Institute of Education (CEDAR & CEI)      |  |
| 47              | Warwick Institute of Education (Graduate Studies) |  |
| 48              | Warwick Institute of Education/PGME (Avon)        |  |
| 49              | Warwick Institute of Education (Science)          |  |
| 50              | Warwick Print                                     |  |

## **Building Key (continued)**

| Gibbet Hill |                                        |  |
|-------------|----------------------------------------|--|
| 53          | Biological Sciences                    |  |
| 54          | Estates Office                         |  |
| 55          | Leicester Warwick Medical School       |  |
| 56          | Mathematics                            |  |
| 57          | Maths Houses                           |  |
| 58          | Medical Research Institute             |  |
| 59          | Centre for Primary Health Care Studies |  |
| 60          | Sir Quinton Hazell Molecular Medical   |  |
|             | Research Centre                        |  |
|             |                                        |  |