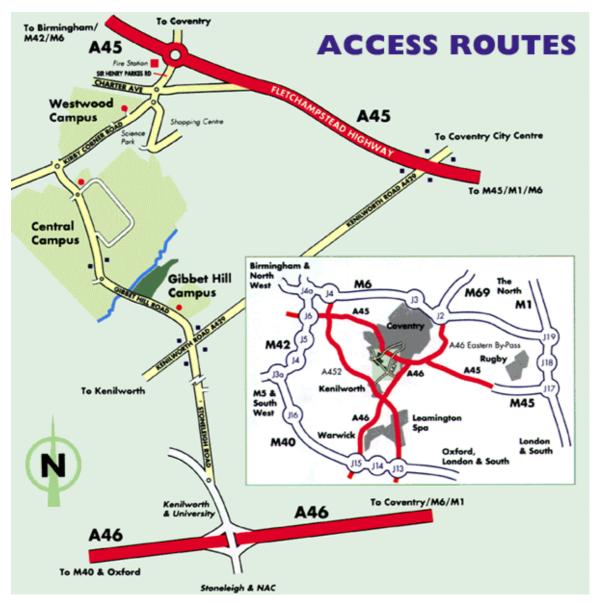

## Campus Maps:

Campus Map Key Access Routes Westwood Campus Central Campus Gibbet Hill Campus Science Park Buildings Key Car Park Key

| Building Key    |                                                   |  |
|-----------------|---------------------------------------------------|--|
| Central Campus  |                                                   |  |
| 1               | Advanced Technology Centre                        |  |
| 2               | Arts Centre (including Music Centre)              |  |
| 3               | Arthur Vick Residences                            |  |
| 4               | Benefactors                                       |  |
| 5               | Warwick Business School (Social Studies)          |  |
| 6               | Careers Advisory Service (Library)                |  |
| 7               | Chaplaincy                                        |  |
| 8               | Chemistry                                         |  |
| 9               | Claycroft Residences                              |  |
| _10             | Computer Science                                  |  |
| _11             | Cryfield, Hurst and Redfern Residences            |  |
| _12             | Engineering                                       |  |
| _13             | Warwick Business School (Scarman Road)            |  |
| 14              | Gatehouse                                         |  |
| 15              | Health Centre                                     |  |
| 16              | Humanities Building/Language Centre               |  |
| 17              | International House                               |  |
| 18              | International Manufacturing Centre                |  |
| 19              | IT Services                                       |  |
| 20              | Jack Martin Residences                            |  |
| 21              | Lakeside Residences and Apartments                |  |
| 22              | Library                                           |  |
| 23              | Modern Records Centre & BP Archive                |  |
| 24              | Physics Physical Sciences                         |  |
| 25              | Physical Sciences                                 |  |
| 26              | Radcliffe House                                   |  |
| 27<br>28        | Ramphal Building Rootes Residences                |  |
| 29              |                                                   |  |
| 30              | Rootes Social Building & Reception Scarman House  |  |
| 31              | Senate House                                      |  |
| 32              | Social Studies                                    |  |
| 33              | Sports Centre                                     |  |
| 34              | Sports Centre  Sports Pavilion                    |  |
| 35              | Students' Union                                   |  |
| 36              | Tocil Flats                                       |  |
| 37              | Wainbody House (off campus)                       |  |
| 38              | Whitefield Flats                                  |  |
|                 | William Late                                      |  |
| Westwood Campus |                                                   |  |
| 39              | Arden House                                       |  |
| 40              | Continuing Education                              |  |
| 41              | Dining and Social Building                        |  |
| 42              | Engineering Management Building                   |  |
| 43              | Games Hall                                        |  |
| 44              | IT Services and Multi-Media Centre                |  |
| 45              | Nursery                                           |  |
| 46              | Warwick Institute of Education (CEDAR & CEI)      |  |
| 47              | Warwick Institute of Education (Graduate Studies) |  |
| 48              | Warwick Institute of Education/PGME (Avon)        |  |
| 49              | Warwick Institute of Education (Science)          |  |
| 50              | Warwick Print                                     |  |