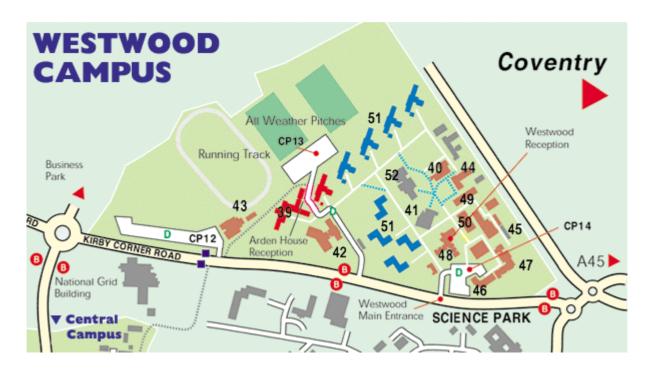

## Campus Maps:

Campus Map Key Access Routes Westwood Campus Central Campus Gibbet Hill Campus Science Park Buildings Key Car Park Key

| Building Key    |                                                   |  |
|-----------------|---------------------------------------------------|--|
| Central Campus  |                                                   |  |
| 1               | Advanced Technology Centre                        |  |
| 2               | Arts Centre (including Music Centre)              |  |
| 3               | Arthur Vick Residences                            |  |
| 4               | Benefactors                                       |  |
| 5               | Warwick Business School (Social Studies)          |  |
| 6               | Careers Advisory Service (Library)                |  |
| 7               | Chaplaincy                                        |  |
| 8               | Chemistry                                         |  |
| 9               | Claycroft Residences                              |  |
| _10             | Computer Science                                  |  |
| _11             | Cryfield, Hurst and Redfern Residences            |  |
| _12             | Engineering                                       |  |
| _13             | Warwick Business School (Scarman Road)            |  |
| 14              | Gatehouse                                         |  |
| 15              | Health Centre                                     |  |
| 16              | Humanities Building/Language Centre               |  |
| 17              | International House                               |  |
| 18              | International Manufacturing Centre                |  |
| 19              | IT Services                                       |  |
| 20              | Jack Martin Residences                            |  |
| 21              | Lakeside Residences and Apartments                |  |
| 22              | Library                                           |  |
| 23              | Modern Records Centre & BP Archive                |  |
| 24              | Physics Physical Sciences                         |  |
| 25              | Physical Sciences                                 |  |
| 26              | Radcliffe House                                   |  |
| 27<br>28        | Ramphal Building Rootes Residences                |  |
| 29              |                                                   |  |
| 30              | Rootes Social Building & Reception Scarman House  |  |
| 31              | Senate House                                      |  |
| 32              | Social Studies                                    |  |
| 33              | Sports Centre                                     |  |
| 34              | Sports Centre  Sports Pavilion                    |  |
| 35              | Students' Union                                   |  |
| 36              | Tocil Flats                                       |  |
| 37              | Wainbody House (off campus)                       |  |
| 38              | Whitefield Flats                                  |  |
|                 | William Late                                      |  |
| Westwood Campus |                                                   |  |
| 39              | Arden House                                       |  |
| 40              | Continuing Education                              |  |
| 41              | Dining and Social Building                        |  |
| 42              | Engineering Management Building                   |  |
| 43              | Games Hall                                        |  |
| 44              | IT Services and Multi-Media Centre                |  |
| 45              | Nursery                                           |  |
| 46              | Warwick Institute of Education (CEDAR & CEI)      |  |
| 47              | Warwick Institute of Education (Graduate Studies) |  |
| 48              | Warwick Institute of Education/PGME (Avon)        |  |
| 49              | Warwick Institute of Education (Science)          |  |
| 50              | Warwick Print                                     |  |

50

51

52

Warwick Print

Westwood Halls