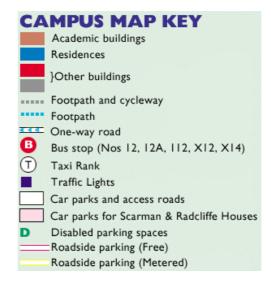

## Campus Maps:

Campus Map Key Access Routes Westwood Campus Central Campus Gibbet Hill Campus Science Park Buildings Key Car Park Key

| Building Key    |                                                   |  |
|-----------------|---------------------------------------------------|--|
| Central Campus  |                                                   |  |
| 1               | Advanced Technology Centre                        |  |
| 2               | Arts Centre (including Music Centre)              |  |
| 3               | Arthur Vick Residences                            |  |
| 4               | Benefactors                                       |  |
| 5               | Warwick Business School (Social Studies)          |  |
| 6               | Careers Advisory Service (Library)                |  |
| 7               | Chaplaincy                                        |  |
| 8               | Chemistry                                         |  |
| 9               | Claycroft Residences                              |  |
| _10             | Computer Science                                  |  |
| _11             | Cryfield, Hurst and Redfern Residences            |  |
| _12             | Engineering                                       |  |
| _13             | Warwick Business School (Scarman Road)            |  |
| 14              | Gatehouse                                         |  |
| 15              | Health Centre                                     |  |
| 16              | Humanities Building/Language Centre               |  |
| 17              | International House                               |  |
| 18              | International Manufacturing Centre                |  |
| 19              | IT Services                                       |  |
| 20              | Jack Martin Residences                            |  |
| 21              | Lakeside Residences and Apartments                |  |
| 22              | Library                                           |  |
| 23              | Modern Records Centre & BP Archive                |  |
| 24              | Physics Physical Sciences                         |  |
| 25              | Physical Sciences                                 |  |
| 26              | Radcliffe House                                   |  |
| 27<br>28        | Ramphal Building Rootes Residences                |  |
| 29              |                                                   |  |
| 30              | Rootes Social Building & Reception Scarman House  |  |
| 31              | Senate House                                      |  |
| 32              | Social Studies                                    |  |
| 33              | Sports Centre                                     |  |
| 34              | Sports Centre  Sports Pavilion                    |  |
| 35              | Students' Union                                   |  |
| 36              | Tocil Flats                                       |  |
| 37              | Wainbody House (off campus)                       |  |
| 38              | Whitefield Flats                                  |  |
|                 | William Late                                      |  |
| Westwood Campus |                                                   |  |
| 39              | Arden House                                       |  |
| 40              | Continuing Education                              |  |
| 41              | Dining and Social Building                        |  |
| 42              | Engineering Management Building                   |  |
| 43              | Games Hall                                        |  |
| 44              | IT Services and Multi-Media Centre                |  |
| 45              | Nursery                                           |  |
| 46              | Warwick Institute of Education (CEDAR & CEI)      |  |
| 47              | Warwick Institute of Education (Graduate Studies) |  |
| 48              | Warwick Institute of Education/PGME (Avon)        |  |
| 49              | Warwick Institute of Education (Science)          |  |
| 50              | Warwick Print                                     |  |