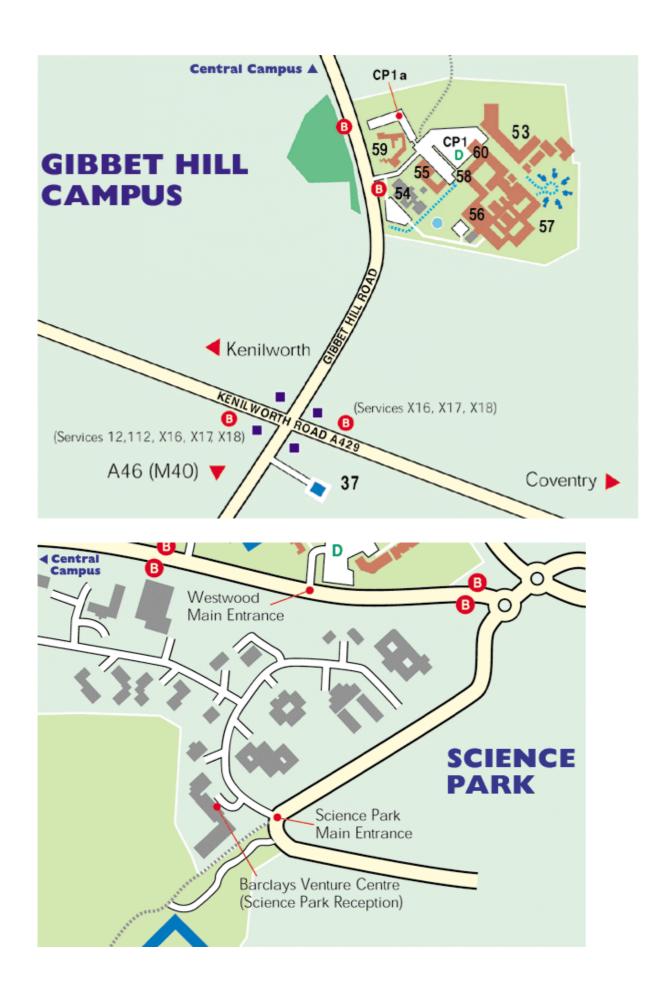

## Campus Maps:

Campus Map Key Access Routes Westwood Campus Central Campus Gibbet Hill Campus Science Park Buildings Key Car Park Key

| Building Key    |                                                   |  |
|-----------------|---------------------------------------------------|--|
| Central Campus  |                                                   |  |
| 1               | Advanced Technology Centre                        |  |
| 2               | Arts Centre (including Music Centre)              |  |
| 3               | Arthur Vick Residences                            |  |
| 4               | Benefactors                                       |  |
| 5               | Warwick Business School (Social Studies)          |  |
| 6               | Careers Advisory Service (Library)                |  |
| 7               | Chaplaincy                                        |  |
| 8               | Chemistry                                         |  |
| 9               | Claycroft Residences                              |  |
| _10             | Computer Science                                  |  |
| _11             | Cryfield, Hurst and Redfern Residences            |  |
| _12             | Engineering                                       |  |
| _13             | Warwick Business School (Scarman Road)            |  |
| 14              | Gatehouse                                         |  |
| 15              | Health Centre                                     |  |
| 16              | Humanities Building/Language Centre               |  |
| 17              | International House                               |  |
| 18              | International Manufacturing Centre                |  |
| 19              | IT Services                                       |  |
| 20              | Jack Martin Residences                            |  |
| 21              | Lakeside Residences and Apartments                |  |
| 22              | Library                                           |  |
| 23              | Modern Records Centre & BP Archive                |  |
| 24              | Physics Physical Sciences                         |  |
| 25              | Physical Sciences                                 |  |
| 26              | Radcliffe House                                   |  |
| 27<br>28        | Ramphal Building Rootes Residences                |  |
| 29              |                                                   |  |
| 30              | Rootes Social Building & Reception Scarman House  |  |
| 31              | Senate House                                      |  |
| 32              | Social Studies                                    |  |
| 33              | Sports Centre                                     |  |
| 34              | Sports Centre  Sports Pavilion                    |  |
| 35              | Students' Union                                   |  |
| 36              | Tocil Flats                                       |  |
| 37              | Wainbody House (off campus)                       |  |
| 38              | Whitefield Flats                                  |  |
|                 | William Late                                      |  |
| Westwood Campus |                                                   |  |
| 39              | Arden House                                       |  |
| 40              | Continuing Education                              |  |
| 41              | Dining and Social Building                        |  |
| 42              | Engineering Management Building                   |  |
| 43              | Games Hall                                        |  |
| 44              | IT Services and Multi-Media Centre                |  |
| 45              | Nursery                                           |  |
| 46              | Warwick Institute of Education (CEDAR & CEI)      |  |
| 47              | Warwick Institute of Education (Graduate Studies) |  |
| 48              | Warwick Institute of Education/PGME (Avon)        |  |
| 49              | Warwick Institute of Education (Science)          |  |
| 50              | Warwick Print                                     |  |

## **Building Key (continued)**

| Gibbet Hill |                                        |  |
|-------------|----------------------------------------|--|
| 53          | Biological Sciences                    |  |
| 54          | Estates Office                         |  |
| 55          | Leicester Warwick Medical School       |  |
| 56          | Mathematics                            |  |
| 57          | Maths Houses                           |  |
| 58          | Medical Research Institute             |  |
| 59          | Centre for Primary Health Care Studies |  |
| 60          | Sir Quinton Hazell Molecular Medical   |  |
|             | Research Centre                        |  |
|             |                                        |  |