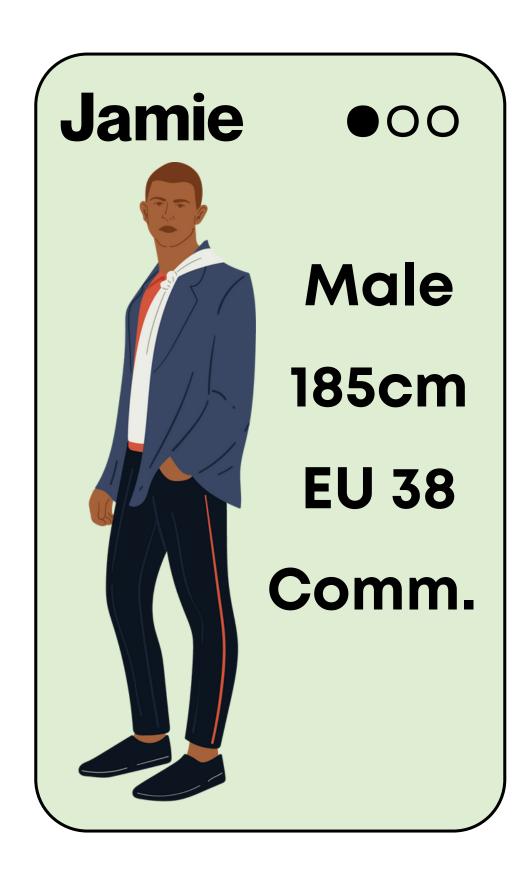

### **Commercial**

Social media video advert for H&M's new dress range.

Must be commercial Must be EU 34,36,38 Must be female

### **Commission**

- ●00 1000 & 1 ★
- ●●○ 2000 & 1 ★
- ●●● 3000 & 2 ★