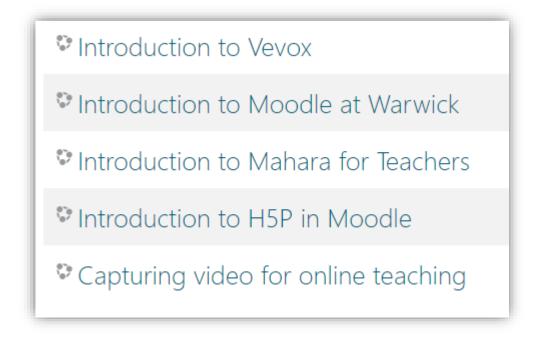

- During the summer:

  New AcTech guides will be published
  & term 1 training sessions scheduled
- **Asynchronous** self-study courses (*search by name in Moodle*):