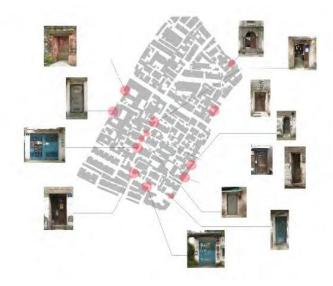

## Family Structure and their Doors

The mapping analysis on the next two pages reveals the relationship between the doors of the houses and the family structure of its residence.

Quality of the Built Environment