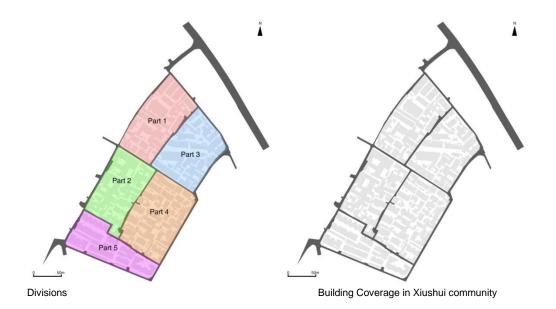

Xiushui community is a unique area in Ningbo and is one of the two last historical residential communities remained in the City of Ningbo. The building style, layout, street system, space quality and street lives have been demonstrating its distinctions from other regions in the city, as well as playing a vital role in depicting a powerful image of the community among citizens. The study, conducted with the students of the final year in the architecture programme, propose a detailed analysis of urban elements within and around Xiushui community and relate it to the results of interview of people who live in the community and other communities nearby.