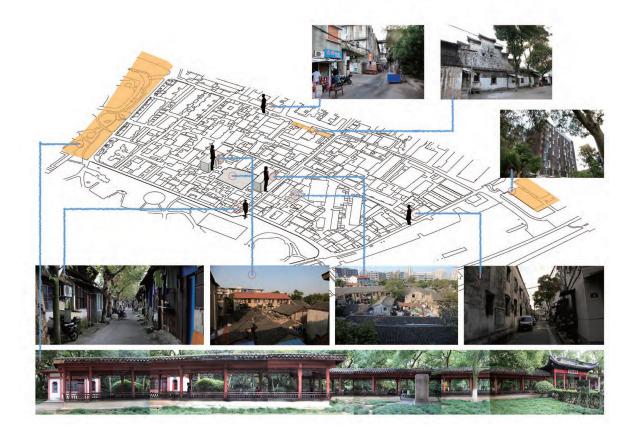

Xiushui community is a unique area in Ningbo and is one of the two last historical residential communities remained in the City of Ningbo. The building style, layout, street system, space quality and street lives have been demonstrating its distinctions from other regions in the city, as well as playing a vital role in depicting a powerful image of the community among citizens. The study, conducted with the students of the final year in the architecture programme, propose a detailed analysis of urban elements within and around Xiushui community and relate it to the results of interview of people who live in the community and other communities nearby.