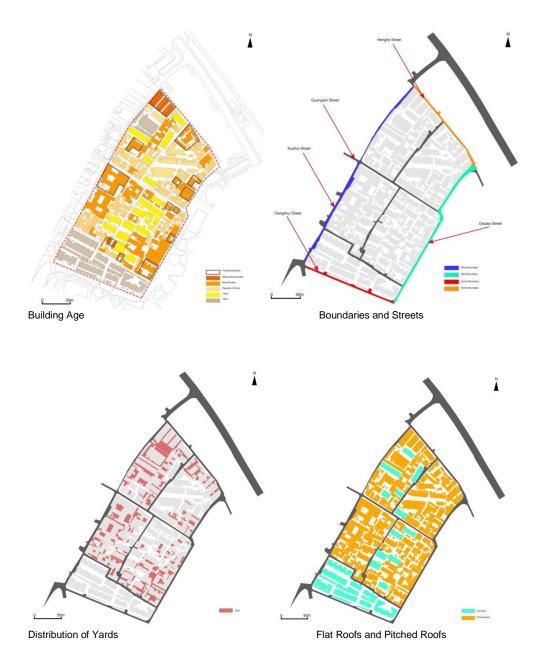

## Family Structure and their Doors

The mapping analysis on the next two pages reveals the relationship between the doors of the houses and the family structure of its residence.

Quality of the Built Environment

Analysis of vegetation in the area

The highest vegetation coverage in the site is along the street located in the middle of the area. The majority of trees are over 10m height. These trees will not only provide shaded areas on the sunny day, which will probably be used as gathering spots for residents, but also could cause over-shading issue during the winter time.