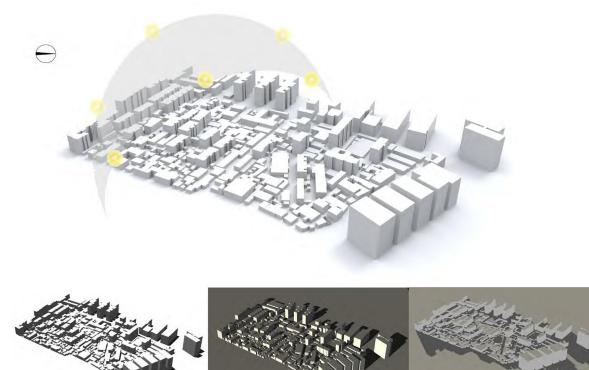

## Family Structure and their Doors

The mapping analysis on the next two pages reveals the relationship between the doors of the houses and the family structure of its residence.

Quality of the Built Environment