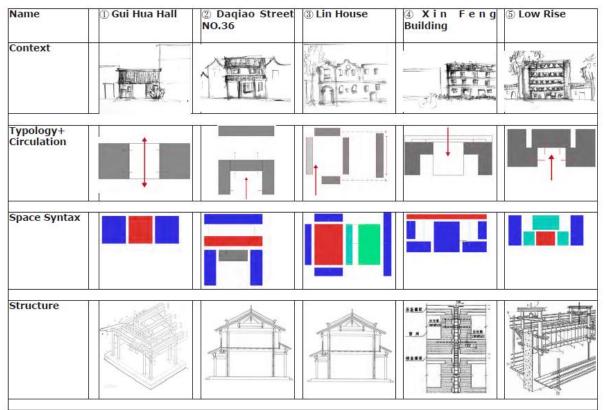

## Typology analysis of selected houses in the area

| Name<br>Lighting<br>Condition Inside<br>Unique Space |                         | Gui Hua Hall                  | 2) Daqiao Street   NO.36   Image: Construction of the strength of the strengt of the strength of the strengt of the strength of the strengt of | 3 Lin House | Xin Feng Building | (a) Low Rise   (b) Low Rise   (c) Low Rise |                 |                |                           |  |  |                       |                   |
|------------------------------------------------------|-------------------------|-------------------------------|--------------------------------------------------------------------------------------------------------------------------------------------------------------------------------------------------------------------------------------------------------------------------------------------------------------------------------------------------------------------------------------------------------------------------------------------------------------------------------------------------------------------------------------------------------------------------------------------------------------------------------------------------------------------------------------------------------------------------------------------------------------------------------------------------------------------------------------------------------------------------------------------------------------------------------------------------------------------------------------------------------------------------------------------------------------------------------------------------------------------------------------------------------------------------------------------------------------------------------------------------------------------------------------------------------------------------------------------------------------------------------------------------------------------------------------------------------------------------------------------------------------------------------------------------------------------------------------------------------------------------------------------------------------------------------------------------------------------------------------------------------------------------------------------------------------------------------------------------------------------------------------------------------------------------------------------------------------------------------------------------------------------------------|-------------|-------------------|--------------------------------------------------------------------------------------------------------------------------------------------------------------------------------------------------------------------------------------------------------------------------------------------------------------------------------------------------------------------------------------------------------------------------------------------------------------------------------------------------------------------------------------------------------------------------------------------------------------------------------------------------------------------|-----------------|----------------|---------------------------|--|--|-----------------------|-------------------|
|                                                      |                         |                               |                                                                                                                                                                                                                                                                                                                                                                                                                                                                                                                                                                                                                                                                                                                                                                                                                                                                                                                                                                                                                                                                                                                                                                                                                                                                                                                                                                                                                                                                                                                                                                                                                                                                                                                                                                                                                                                                                                                                                                                                                                |             |                   |                                                                                                                                                                                                                                                                                                                                                                                                                                                                                                                                                                                                                                                                    | Adap-<br>tation | Space          | Most of the adaptation on |  |  | But this shows what m | ordern life peeds |
|                                                      |                         |                               |                                                                                                                                                                                                                                                                                                                                                                                                                                                                                                                                                                                                                                                                                                                                                                                                                                                                                                                                                                                                                                                                                                                                                                                                                                                                                                                                                                                                                                                                                                                                                                                                                                                                                                                                                                                                                                                                                                                                                                                                                                |             |                   |                                                                                                                                                                                                                                                                                                                                                                                                                                                                                                                                                                                                                                                                    |                 | Equip-<br>ment |                           |  |  |                       |                   |
| Detail                                               | Front Gate              |                               |                                                                                                                                                                                                                                                                                                                                                                                                                                                                                                                                                                                                                                                                                                                                                                                                                                                                                                                                                                                                                                                                                                                                                                                                                                                                                                                                                                                                                                                                                                                                                                                                                                                                                                                                                                                                                                                                                                                                                                                                                                |             |                   |                                                                                                                                                                                                                                                                                                                                                                                                                                                                                                                                                                                                                                                                    |                 |                |                           |  |  |                       |                   |
|                                                      | Window                  | As the internal circulation h |                                                                                                                                                                                                                                                                                                                                                                                                                                                                                                                                                                                                                                                                                                                                                                                                                                                                                                                                                                                                                                                                                                                                                                                                                                                                                                                                                                                                                                                                                                                                                                                                                                                                                                                                                                                                                                                                                                                                                                                                                                |             |                   | eaken as time goes by                                                                                                                                                                                                                                                                                                                                                                                                                                                                                                                                                                                                                                              |                 |                |                           |  |  |                       |                   |
|                                                      | Typical<br>Ele-<br>ment | an the spaces hs been cha     |                                                                                                                                                                                                                                                                                                                                                                                                                                                                                                                                                                                                                                                                                                                                                                                                                                                                                                                                                                                                                                                                                                                                                                                                                                                                                                                                                                                                                                                                                                                                                                                                                                                                                                                                                                                                                                                                                                                                                                                                                                |             |                   |                                                                                                                                                                                                                                                                                                                                                                                                                                                                                                                                                                                                                                                                    |                 |                |                           |  |  |                       |                   |
|                                                      | Garden<br>Space         | Residences create their ov    |                                                                                                                                                                                                                                                                                                                                                                                                                                                                                                                                                                                                                                                                                                                                                                                                                                                                                                                                                                                                                                                                                                                                                                                                                                                                                                                                                                                                                                                                                                                                                                                                                                                                                                                                                                                                                                                                                                                                                                                                                                |             |                   |                                                                                                                                                                                                                                                                                                                                                                                                                                                                                                                                                                                                                                                                    |                 |                |                           |  |  |                       |                   |

# Further analysis of selected houses in the area