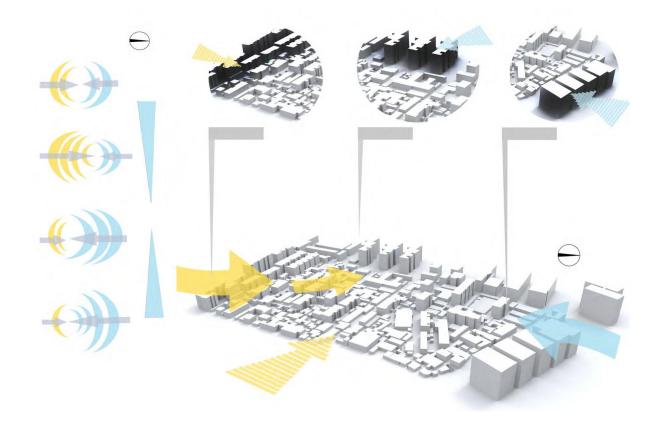

Analysis of vegetation in the area

The highest vegetation coverage in the site is along the street located in the middle of the area. The majority of trees are over 10m height. These trees will not only provide shaded areas on the sunny day, which will probably be used as gathering spots for residents, but also could cause over-shading issue during the winter time.

Wind Analysis Study of the area

## Overshadowing analysis of the area