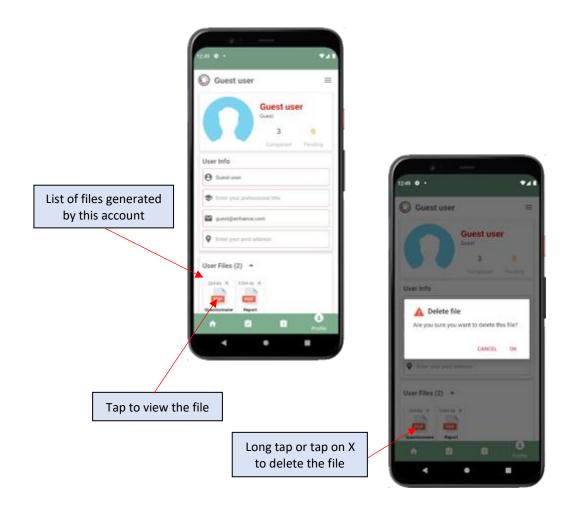

## Step 10: View and manage Profile details

Figure 21: Step 10.1 – View profile information (Guest Account)

Figure 22: Step 10.2 – Managing Guest User files

Figure 23: Step 10 – View and edit profile information