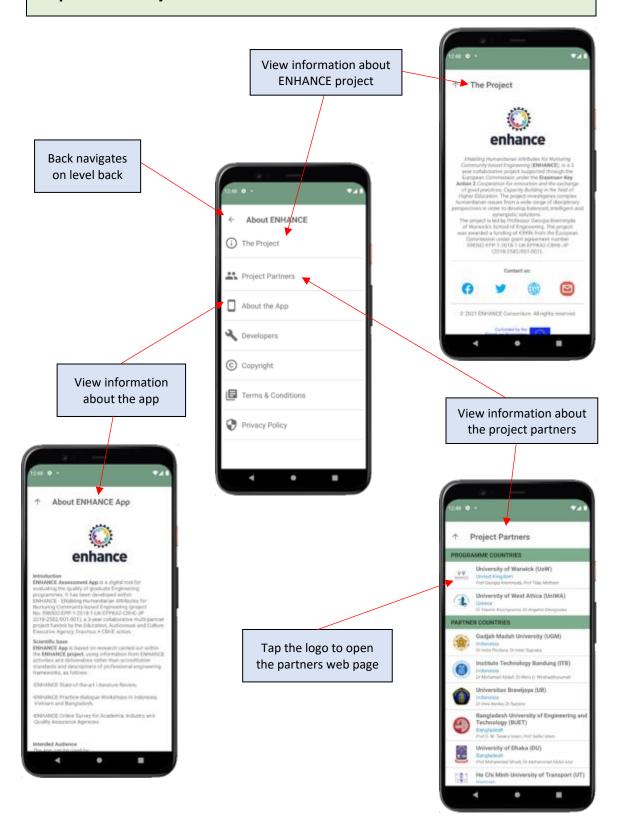

### Step 9: View Project Info

Figure 19: Step 9 - View Project Information (a)

Figure 20: Step 9 – View Project Information (b)