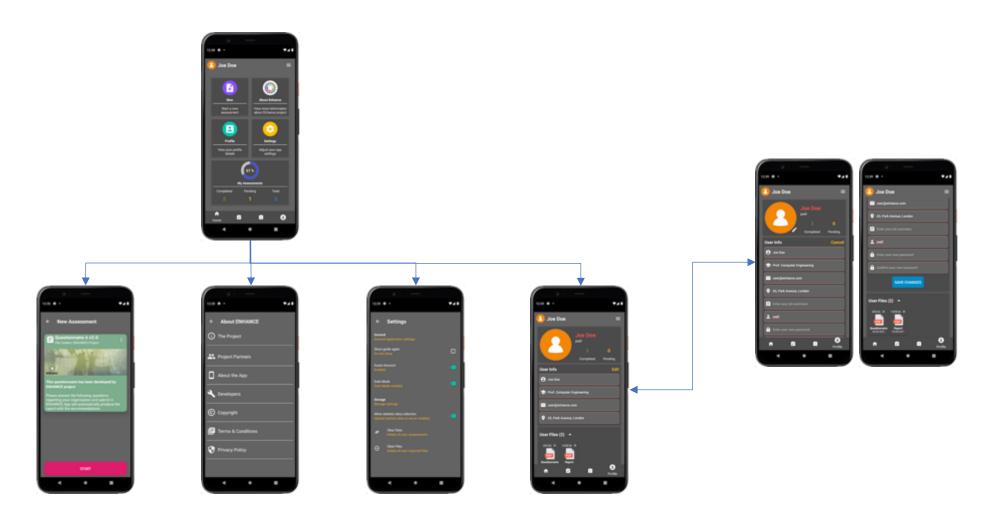

### Step 5: Using the app Dashboard

Figure 7: Step 5 – App home screen (Dashboard)

## Step 6: Start a new assessment

Figure 8: Step 6.1 – View questionnaire details (optional)

Figure 9: Step 6.2 – Answer the initial questions

Figure 10: Step 6.2 – Answer single-choice questions

Figure 11: Step 6.2 – Answer multiple choice questions (a)

#### Step 7: Manage your completed assessments

Figure 17: Step 7 – Manage the completed assessments

### Step 8: Manage your pending assessments

Figure 18: Step 8 – Manage the pending assessments

## Step 10: View and manage Profile details

Figure 21: Step 10.1 – View profile information (Guest Account)

Figure 22: Step 10.2 – Managing Guest User files

Figure 23: Step 10 – View and edit profile information

### Step 11: View and adjust app Settings

Figure 25: Step 11 – View and adjust app settings