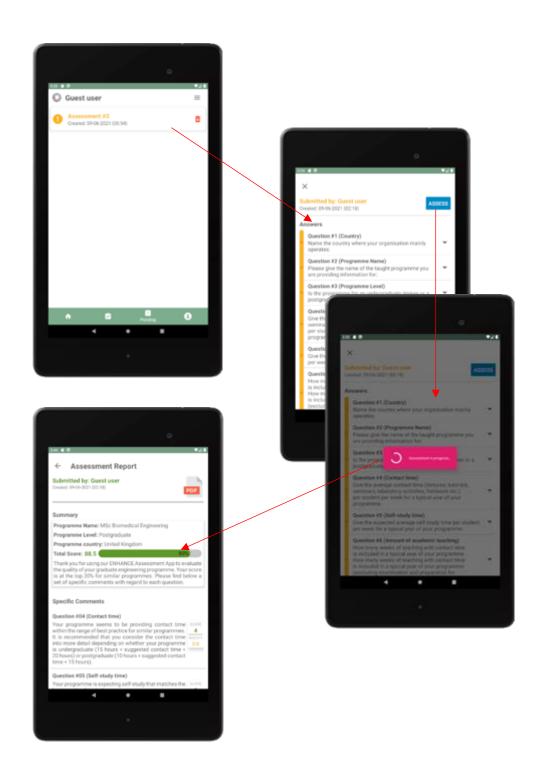

Figure 41: ENHANCE App – Fill Questionnaire [2] (tablet version)

Figure 42: ENHANCE App - Fill Questionnaire [3] (tablet version)

Figure 43: ENHANCE App - Assess Questionnaire (tablet version)

Figure 44: ENHANCE App – Manage Completed Questionnaires (tablet version)

Figure 45: ENHANCE App – Manage Pending Questionnaires (tablet version)

Figure 46: ENHANCE App – View user profile (tablet version)

Figure 47: ENHANCE App – Adjust App Settings (tablet version)

Figure 48: ENHANCE App – View Project Information menu (tablet version)