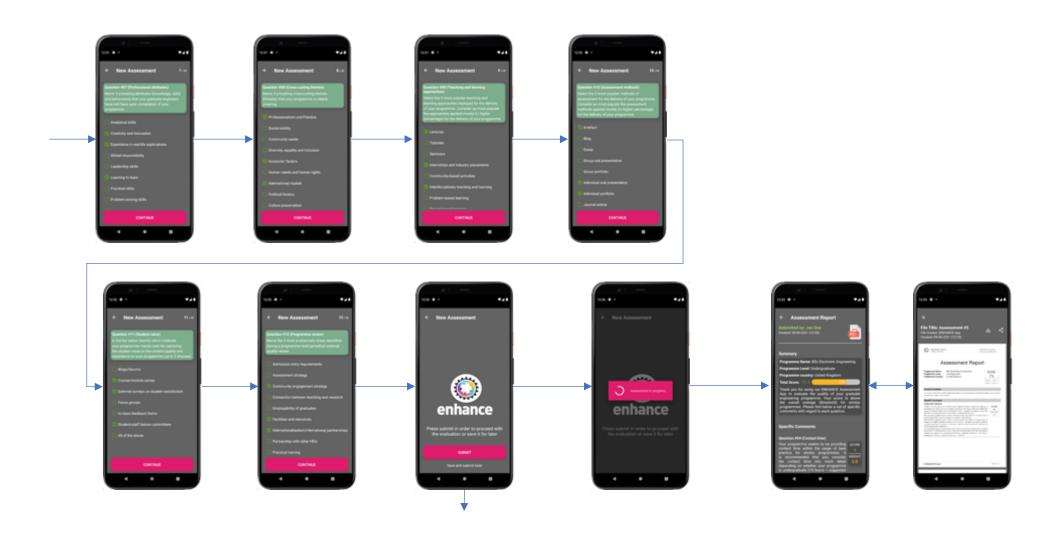

Figure 12: Step 6.2 – Answer multiple choice questions (b)

Figure 13: Step 6.3 – Finalize the questionnaire

Figure 14: Step 6.4 - View the assessment summary

Figure 15: Step 6.5 – Get the complete PDF report

Figure 16: Step 6.6 – Export (save) or share the PDF report

#### Step 7: Manage your completed assessments

Figure 17: Step 7 – Manage the completed assessments

### Step 8: Manage your pending assessments

Figure 18: Step 8 – Manage the pending assessments