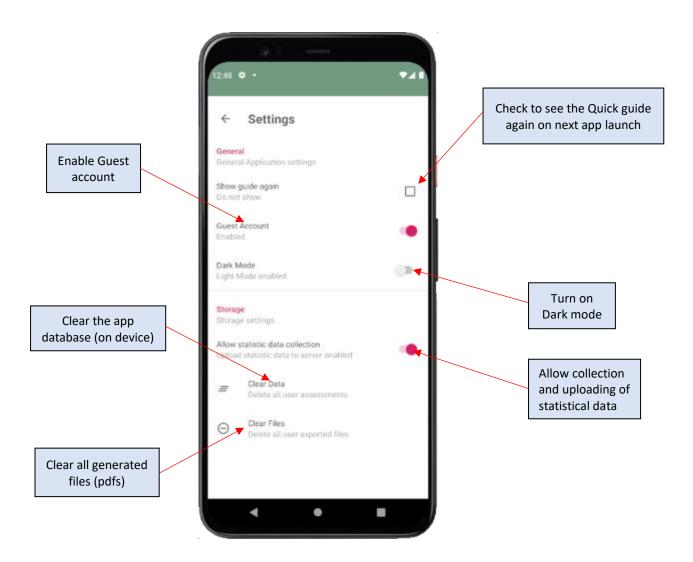

### Step 11: View and adjust app Settings

Figure 25: Step 11 – View and adjust app settings