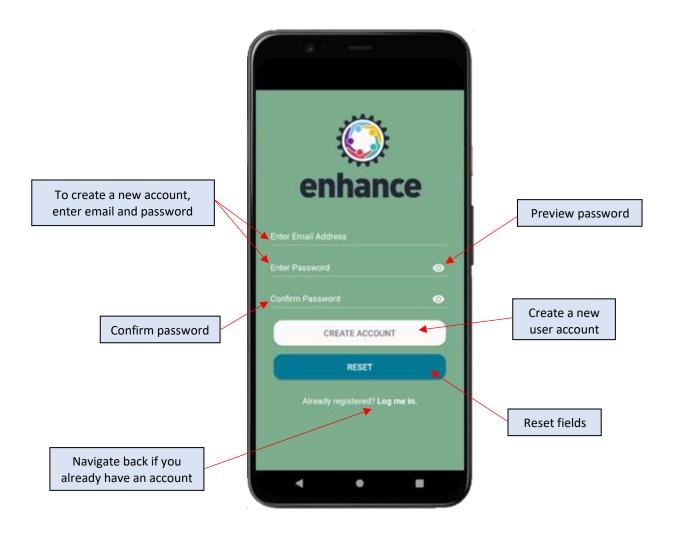

# **Step 4.1:** User registration (Signup).

Figure 6: Step 4.1– User registration