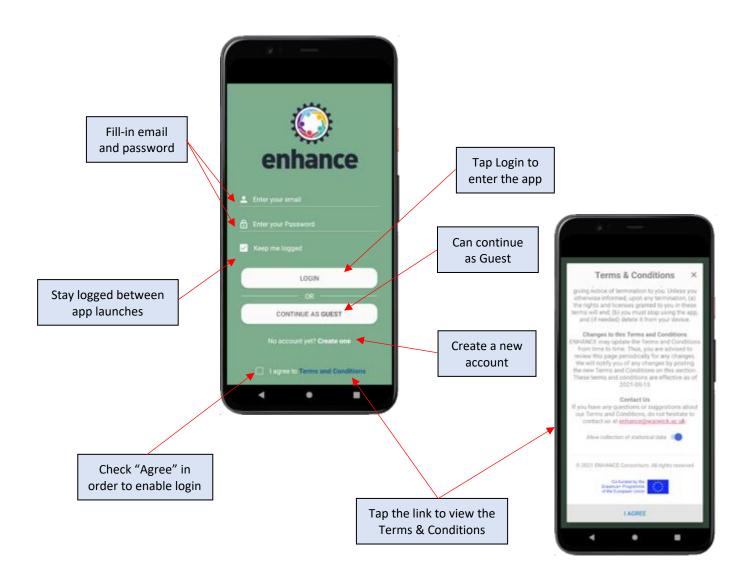

n)   | 53 |
| Figure 49: ENHANCE App – View Project Information [1] (tablet version)    | 54 |
| Figure 50: ENHANCE App — View Project Information [2] (tablet version)    | 55 |



## Part I: Installing and using ENHANCE App

## Step 1: Download and install the app

You can download and install the app directly from Google Play using the following link:



https://play.google.com/store/apps/details?id=enhance.app.release.free



Figure 1: Step 1.1 - Searching for ENHANCE App (Official Release) on Google Play marketplace





Figure 2: Step 1.2 - Installing ENHANCE App (Official Release) on a smartphone device



# Step 2: Launch the app



Figure 3: Step 2 – App launch



## **Step 3:** View the quick guide (only on the first use)



Figure 4: Step 3 – Quick guide



# Step 4: User Login



Figure 5: Step 4 – User login



# **Step 4.1:** User registration (Signup).



Figure 6: Step 4.1– User registration



### Step 5: Using the app Dashboard



Figure 7: Step 5 – App home screen (Dashboard)



## Step 6: Start a new assessment



Figure 8: Step 6.1 – View questionnaire details (optional)





Figure 9: Step 6.2 – Answer the initial questions





Figure 10: Step 6.2 – Answer single-choice questions





Figure 11: Step 6.2 – Answer multiple choice questions (a)





Figure 12: Step 6.2 – Answer multiple choice questions (b)





Figure 13: Step 6.3 – Finalize the questionnaire





Figure 14: Step 6.4 - View the assessment summary





Figure 15: Step 6.5 – Get the complete PDF report





Figure 16: Step 6.6 – Export (save) or share the PDF report



#### Step 7: Manage