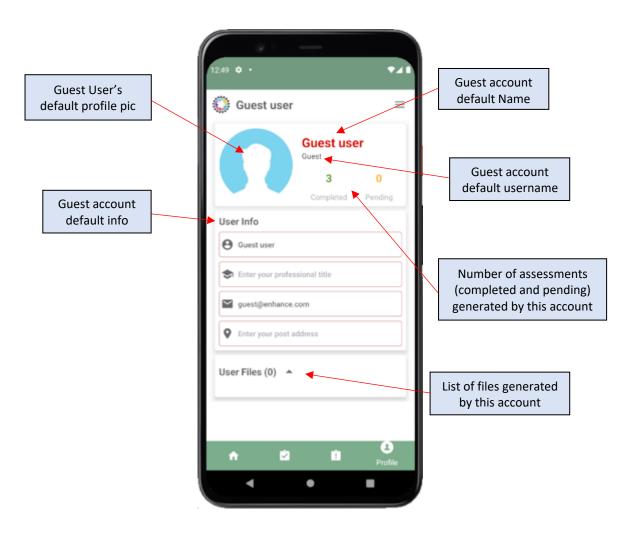

## Step 10: View and manage Profile details

Figure 21: Step 10.1 – View profile information (Guest Account)

Figure 22: Step 10.2 – Managing Guest User files

Figure 23: Step 10 – View and edit profile information