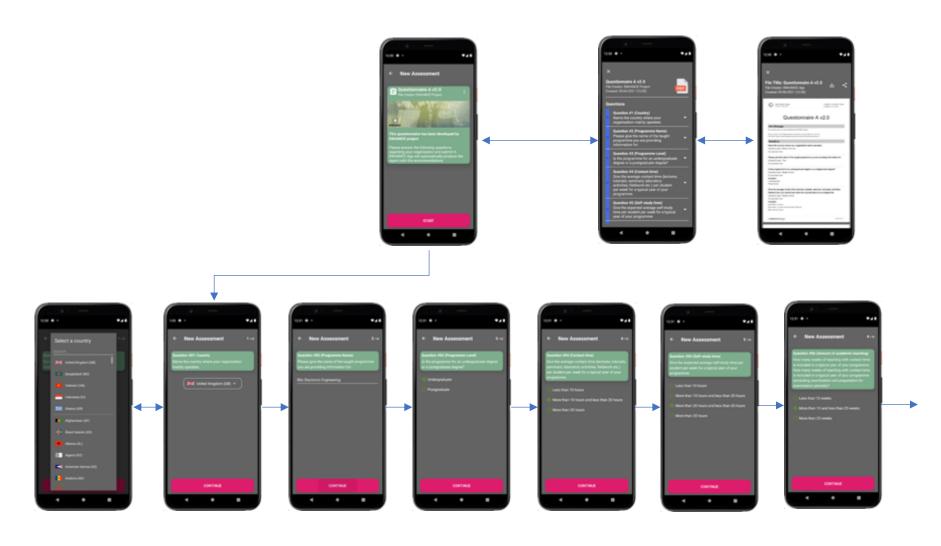

## Step 6: Start a new assessment

Figure 8: Step 6.1 – View questionnaire details (optional)

Figure 9: Step 6.2 – Answer the initial questions

Figure 10: Step 6.2 – Answer single-choice questions

Figure 11: Step 6.2 – Answer multiple choice questions (a)

Figure 12: Step 6.2 – Answer multiple choice questions (b)

Figure 13: Step 6.3 – Finalize the questionnaire

Figure 14: Step 6.4 - View the assessment summary

Figure 15: Step 6.5 – Get the complete PDF report