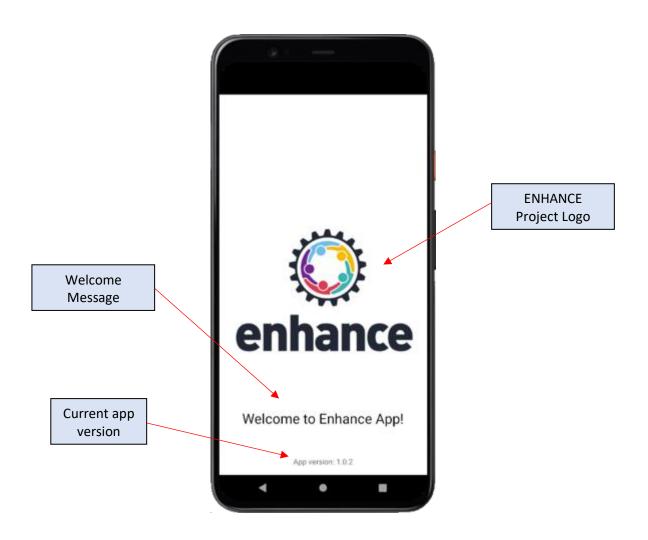

| Figure 47: ENHANCE App – Adjust App Settings (tablet version)             | 52 |
| Figure 48: ENHANCE App – View Project Information menu (tablet version)   | 53 |
| Figure 49: ENHANCE App – View Project Information [1] (tablet version)    | 54 |
| Figure 50: ENHANCE App — View Project Information [2] (tablet version)    | 55 |



## Part I: Installing and using ENHANCE App

## Step 1: Download and install the app

You can download and install the app directly from Google Play using the following link:



https://play.google.com/store/apps/details?id=enhance.app.release.free



Figure 1: Step 1.1 - Searching for ENHANCE App (Official Release) on Google Play marketplace





Figure 2: Step 1.2 - Installing ENHANCE App (Official Release) on a smartphone device



# Step 2: Launch the app



Figure 3: Step 2 – App launch



## **Step 3:** View the quick guide (only on the first use)



Figure 4: Step 3 – Quick guide



# Step 4: User Login



Figure 5: Step 4 – User login



# **Step 4.1:** User registration (Signup).



Figure 6: Step 4.1– User registration



### Step 5: Using the app Dashboard



Figure 7: Step 5 – App home screen (Dashboard)



## Step 6: Start a new assessment



Figure 8: Step 6.1 – View questionnaire details (optional)





Figure 9: Step 6.2 – Answer the initial questions





Figure 10: Step 6.2 – Answer single-choice questions





Figure 11: Step 6.2 – Answer multiple choice questions (a)





Figure 12: Step 6.2 – Answer multiple choice questions (b)





Figure 13: Step 6.3 – Finalize the questionnaire





Figure 14: Step 6.4 - View the assessm