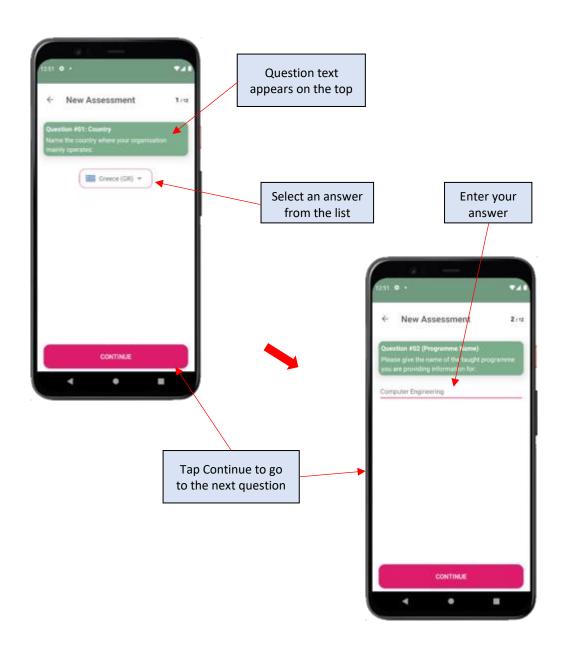

## Step 6: Start a new assessment

Figure 8: Step 6.1 – View questionnaire details (optional)

Figure 9: Step 6.2 – Answer the initial questions

Figure 10: Step 6.2 – Answer single-choice questions

Figure 11: Step 6.2 – Answer multiple choice questions (a)

Figure 12: Step 6.2 – Answer multiple choice questions (b)

Figure 13: Step 6.3 – Finalize the questionnaire

Figure 14: Step 6.4 - View the assessment summary

Figure 15: Step 6.5 – Get the complete PDF report