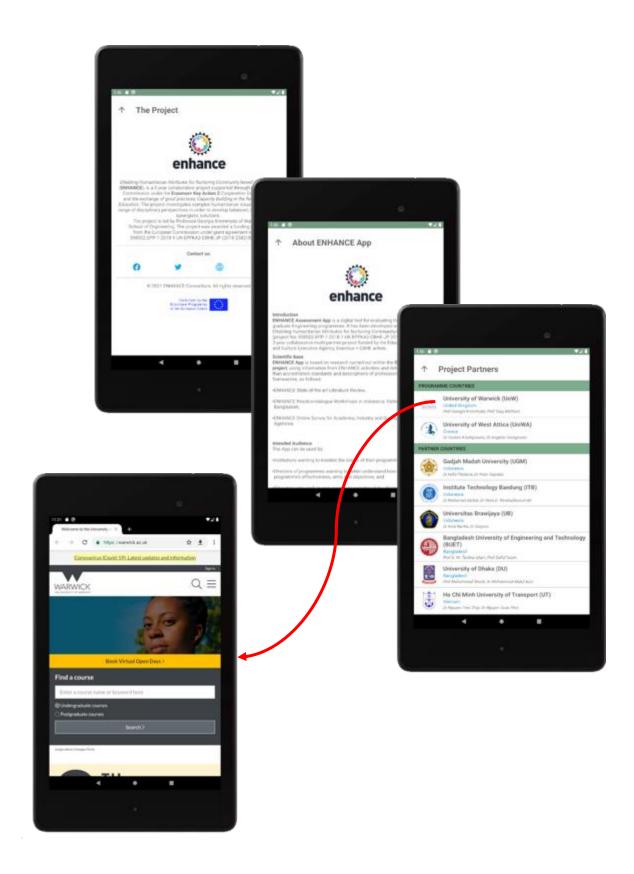

Figure 49: ENHANCE App – View Project Information [1] (tablet version)

Figure 50: ENHANCE App – View Project Information [2] (tablet version)