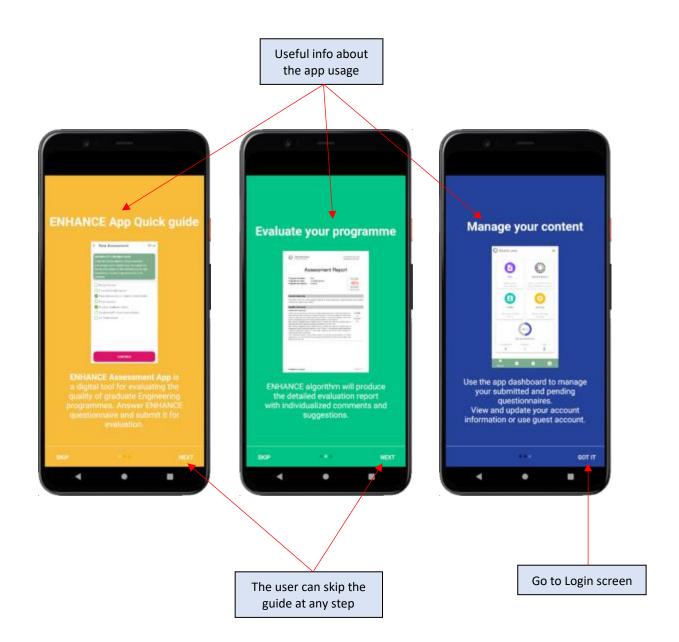

## **Step 3:** View the quick guide (only on the first use)

Figure 4: Step 3 – Quick guide