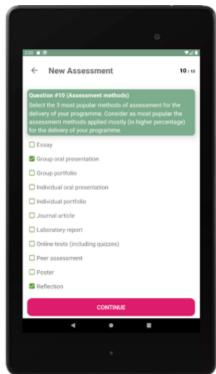

Figure 41: ENHANCE App – Fill Questionnaire [2] (tablet version)

Figure 42: ENHANCE App - Fill Questionnaire [3] (tablet version)

Figure 43: ENHANCE App - Assess Questionnaire (tablet version)

Figure 44: ENHANCE App – Manage Completed Questionnaires (tablet version)