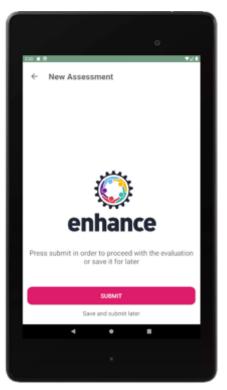

Figure 45: ENHANCE App – Manage Pending Questionnaires (tablet version)

Figure 46: ENHANCE App – View user profile (tablet version)

Figure 47: ENHANCE App – Adjust App Settings (tablet version)

Figure 48: ENHANCE App – View Project Information menu (tablet version)