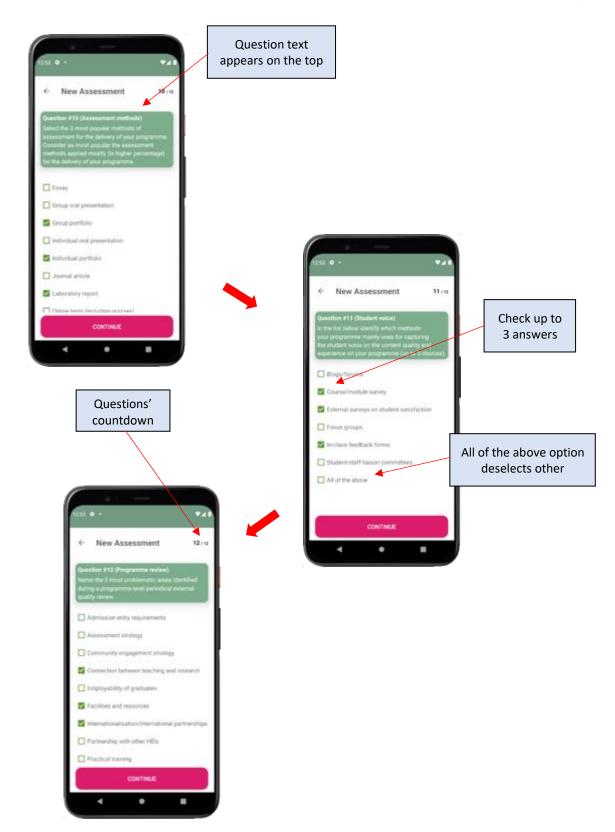

Figure 12: Step 6.2 – Answer multiple choice questions (b)

Figure 13: Step 6.3 – Finalize the questionnaire

Figure 14: Step 6.4 - View the assessment summary

Figure 15: Step 6.5 – Get the complete PDF report