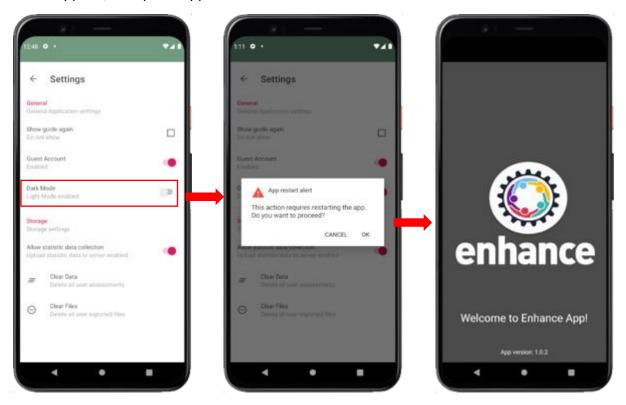

#### Part II: ENHANCE App Dark mode

ENHANCE App supports dark mode. This feature can lessen the strain on the user's eyes, improve the readability of text and even extend the battery life of the device. ENHANCE App dark mode does not rely to the device setting but can be independently activated through the app settings screen. In order for this setting to be applied, it requires app restart.

Figure 26: Enabling Dark mode

The following images show the app flow of use in dark mode:

Figure 27: ENHANCE app launch (dark mode)

Figure 28: ENHANCE app actions and content (dark mode)

Figure 29: Questionnaire completion & assessment (a) (dark mode)