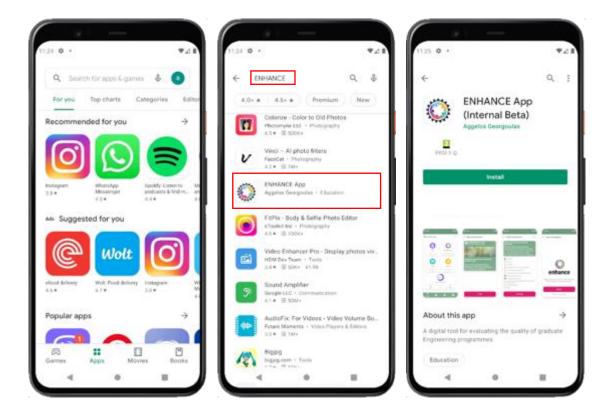

## Step 1: Download and install the app

You can download and install the app directly from Google Play using the following link:

https://play.google.com/store/apps/details?id=enhance.app.release.free

Figure 1: Step 1.1 - Searching for ENHANCE App (Official Release) on Google Play marketplace