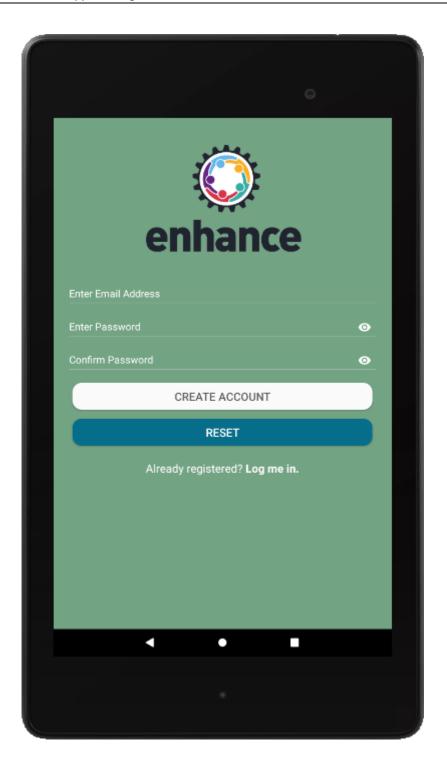

Figure 37: ENHANCE App – Signup screen (tablet version)

Figure 38: ENHANCE App – Home Screen/Dashboard (tablet version)

Figure 39: ENHANCE App – View and share Questionnaire (tablet version)

Figure 40: ENHANCE App – Fill Questionnaire [1] (tablet version)