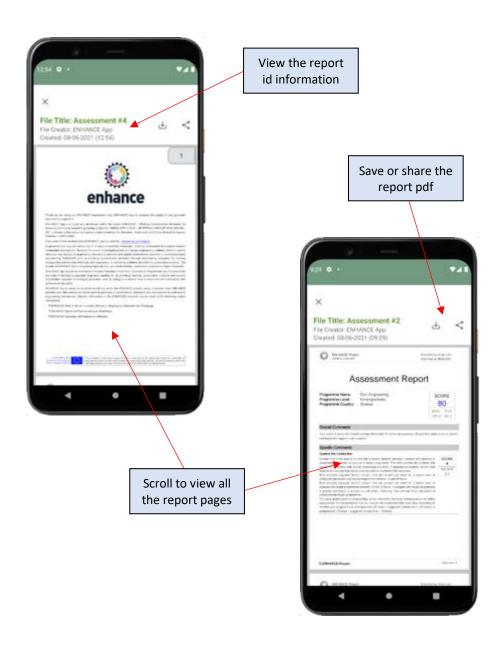

Figure 12: Step 6.2 – Answer multiple choice questions (b)

Figure 13: Step 6.3 – Finalize the questionnaire

Figure 14: Step 6.4 - View the assessment summary

Figure 15: Step 6.5 – Get the complete PDF report

Figure 16: Step 6.6 – Export (save) or share the PDF report