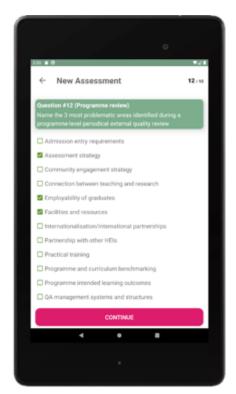

Figure 41: ENHANCE App – Fill Questionnaire [2] (tablet version)

Figure 42: ENHANCE App - Fill Questionnaire [3] (tablet version)

Figure 43: ENHANCE App - Assess Questionnaire (tablet version)

Figure 44: ENHANCE App – Manage Completed Questionnaires (tablet version)