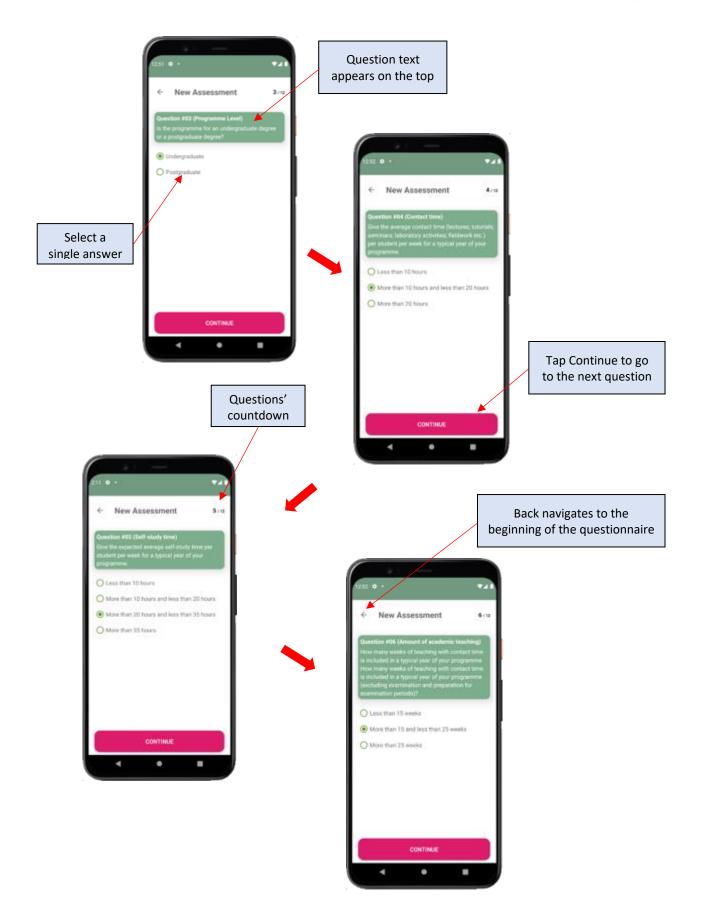

## Step 6: Start a new assessment

Figure 8: Step 6.1 – View questionnaire details (optional)

Figure 9: Step 6.2 – Answer the initial questions

Figure 10: Step 6.2 – Answer single-choice questions

Figure 11: Step 6.2 – Answer multiple choice questions (a)

Figure 12: Step 6.2 – Answer multiple choice questions (b)

Figure 13: Step 6.3 – Finalize the questionnaire

Figure 14: Step 6.4 - View the assessment summary

Figure 15: Step 6.5 – Get the complete PDF report