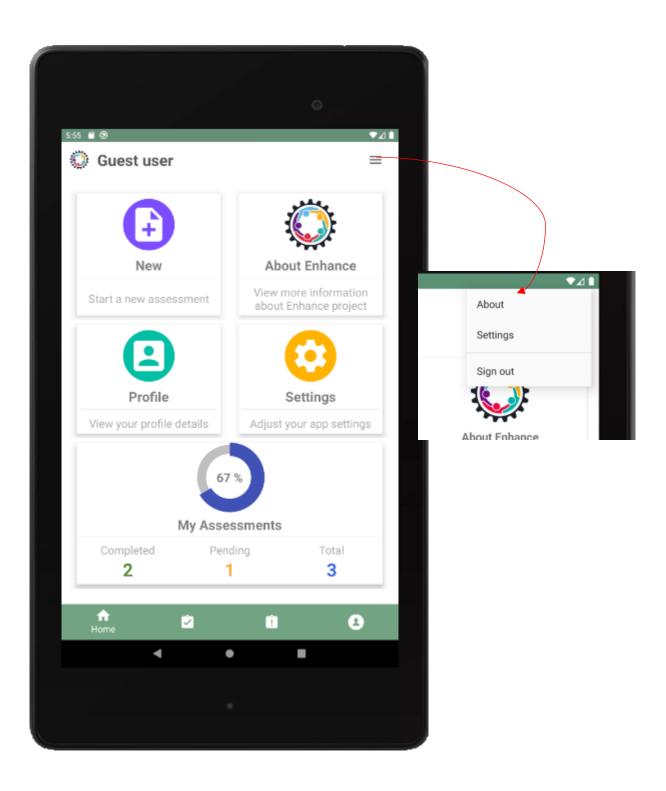

Figure 37: ENHANCE App – Signup screen (tablet version)

Figure 38: ENHANCE App – Home Screen/Dashboard (tablet version)

Figure 39: ENHANCE App – View and share Questionnaire (tablet version)

Figure 40: ENHANCE App – Fill Questionnaire [1] (tablet version)