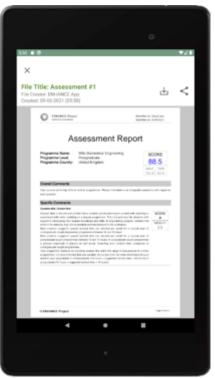

Figure 37: ENHANCE App – Signup screen (tablet version)

Figure 38: ENHANCE App – Home Screen/Dashboard (tablet version)

Figure 39: ENHANCE App – View and share Questionnaire (tablet version)

Figure 40: ENHANCE App – Fill Questionnaire [1] (tablet version)