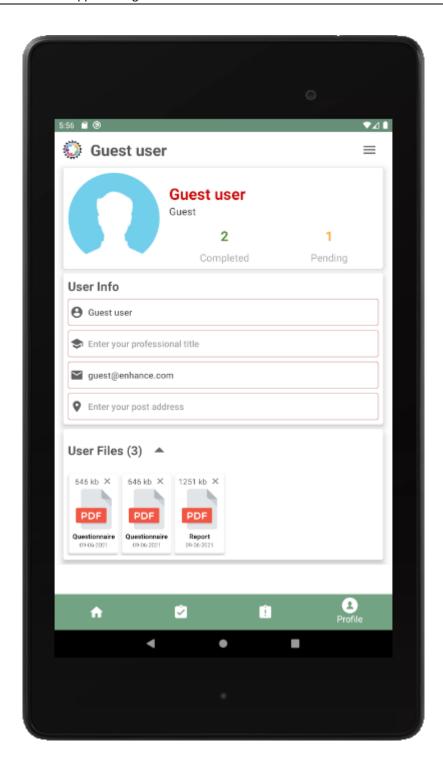

Figure 45: ENHANCE App – Manage Pending Questionnaires (tablet version)

Figure 46: ENHANCE App – View user profile (tablet version)

Figure 47: ENHANCE App – Adjust App Settings (tablet version)

Figure 48: ENHANCE App – View Project Information menu (tablet version)