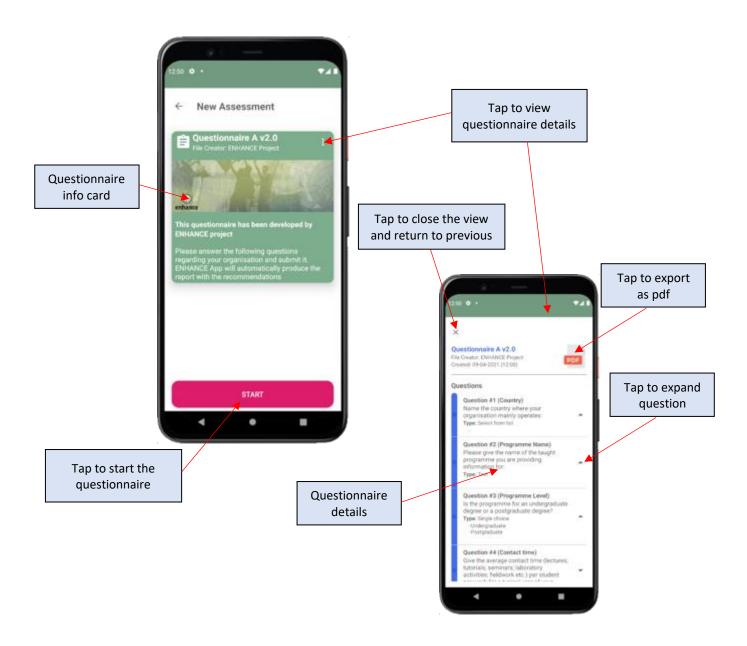

## Step 6: Start a new assessment

Figure 8: Step 6.1 – View questionnaire details (optional)

Figure 9: Step 6.2 – Answer the initial questions

Figure 10: Step 6.2 – Answer single-choice questions

Figure 11: Step 6.2 – Answer multiple choice questions (a)