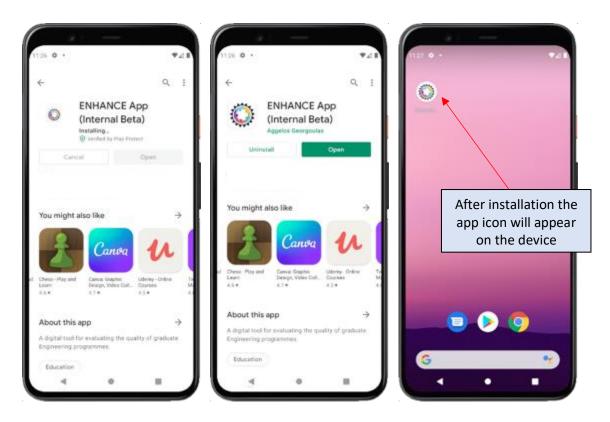

Figure 2: Step 1.2 - Installing ENHANCE App (Official Release) on a smartphone device