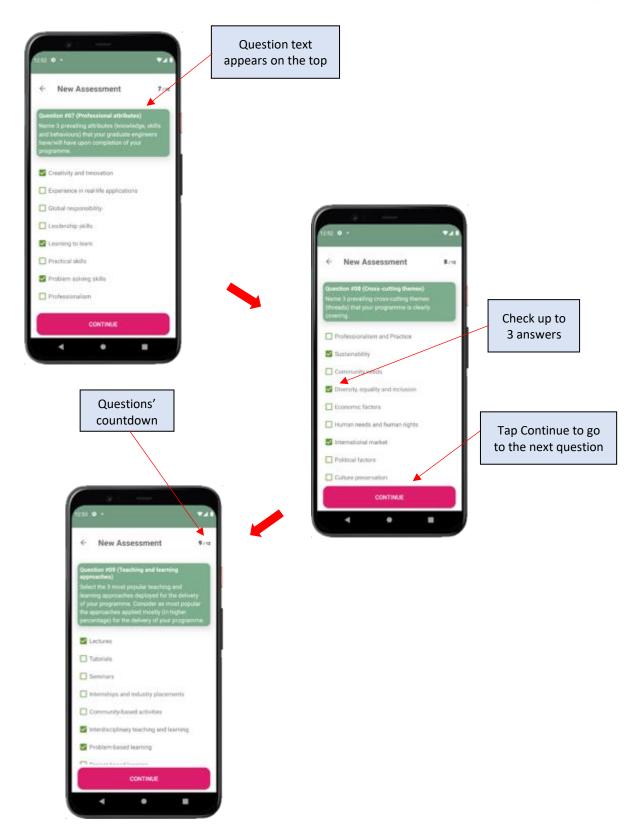

## Step 6: Start a new assessment

Figure 8: Step 6.1 – View questionnaire details (optional)

Figure 9: Step 6.2 – Answer the initial questions

Figure 10: Step 6.2 – Answer single-choice questions

Figure 11: Step 6.2 – Answer multiple choice questions (a)

Figure 12: Step 6.2 – Answer multiple choice questions (b)

Figure 13: Step 6.3 – Finalize the questionnaire

Figure 14: Step 6.4 - View the assessment summary

Figure 15: Step 6.5 – Get the complete PDF report