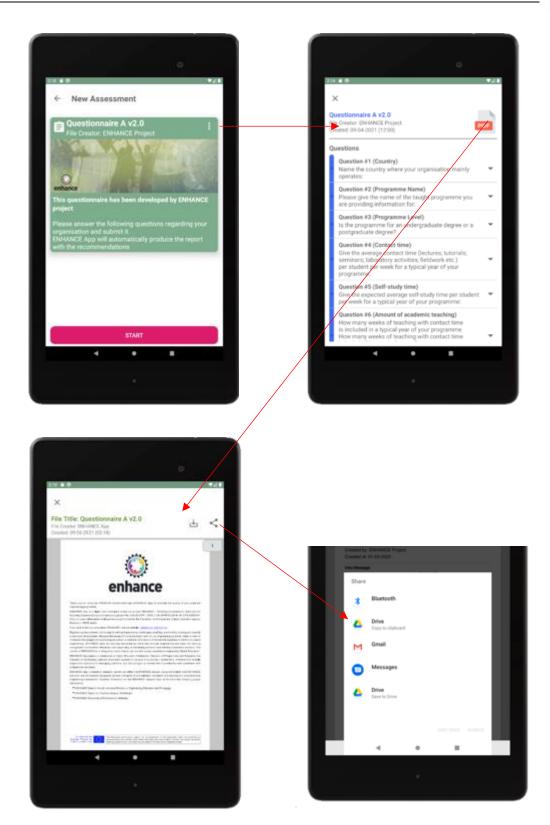

Figure 37: ENHANCE App – Signup screen (tablet version)

Figure 38: ENHANCE App – Home Screen/Dashboard (tablet version)

Figure 39: ENHANCE App – View and share Questionnaire (tablet version)

Figure 40: ENHANCE App – Fill Questionnaire [1] (tablet version)