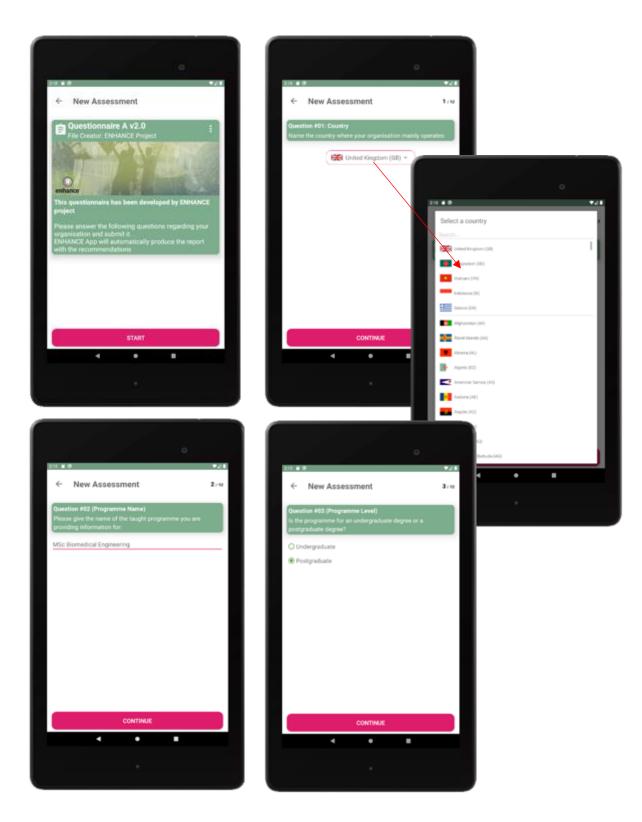

Figure 41: ENHANCE App – Fill Questionnaire [2] (tablet version)

Figure 42: ENHANCE App - Fill Questionnaire [3] (tablet version)

Figure 43: ENHANCE App - Assess Questionnaire (tablet version)

Figure 44: ENHANCE App – Manage Completed Questionnaires (tablet version)