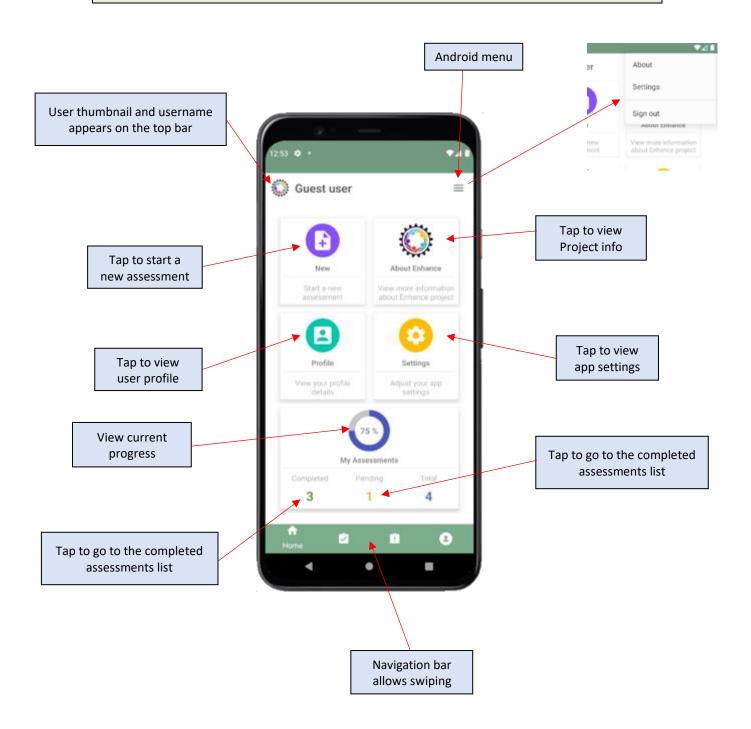

### Step 5: Using the app Dashboard

Figure 7: Step 5 – App home screen (Dashboard)