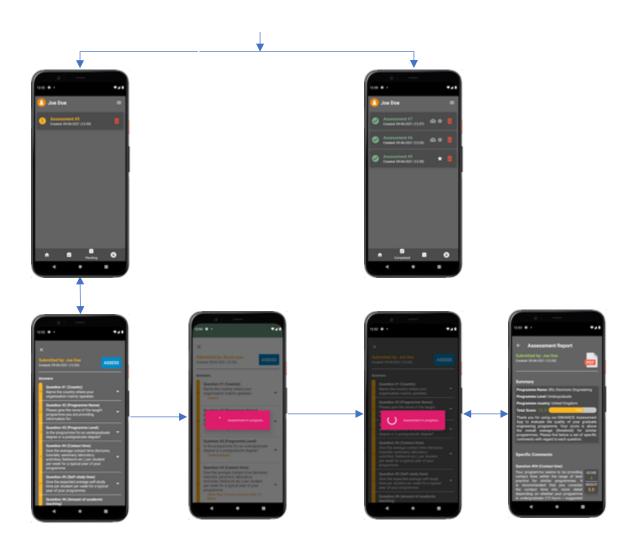

#### Step 7: Manage your completed assessments

Figure 17: Step 7 – Manage the completed assessments

### Step 8: Manage your pending assessments

Figure 18: Step 8 – Manage the pending assessments

## Step 10: View and manage Profile details

Figure 21: Step 10.1 – View profile information (Guest Account)

Figure 22: Step 10.2 – Managing Guest User files

Figure 23: Step 10 – View and edit profile information

Figure 24: Step 10 – View and edit profile information