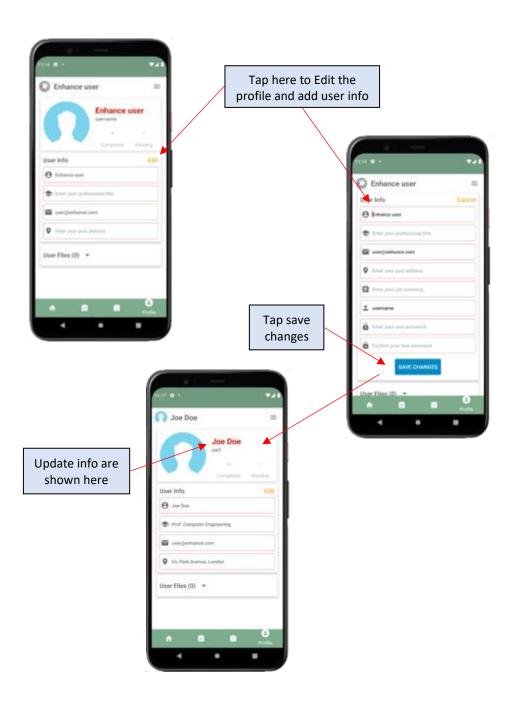

## Step 10: View and manage Profile details

Figure 21: Step 10.1 – View profile information (Guest Account)

Figure 22: Step 10.2 – Managing Guest User files

Figure 23: Step 10 – View and edit profile information

Figure 24: Step 10 – View and edit profile information