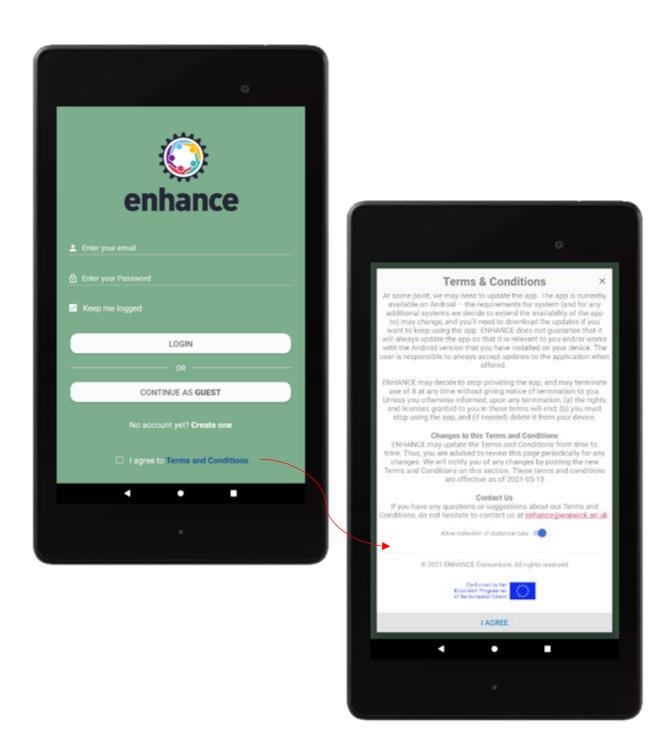

Figure 33: ENHANCE App – App installation (tablet version)

Figure 34: ENHANCE App – Splash screen (tablet version)

Figure 35: ENHANCE App – Quick guide (tablet version)

Figure 36: ENHANCE App - Login screen (tablet version)

Figure 37: ENHANCE App – Signup screen (tablet version)

Figure 38: ENHANCE App – Home Screen/Dashboard (tablet version)

Figure 39: ENHANCE App – View and share Questionnaire (tablet version)

Figure 40: ENHANCE App – Fill Questionnaire [1] (tablet version)