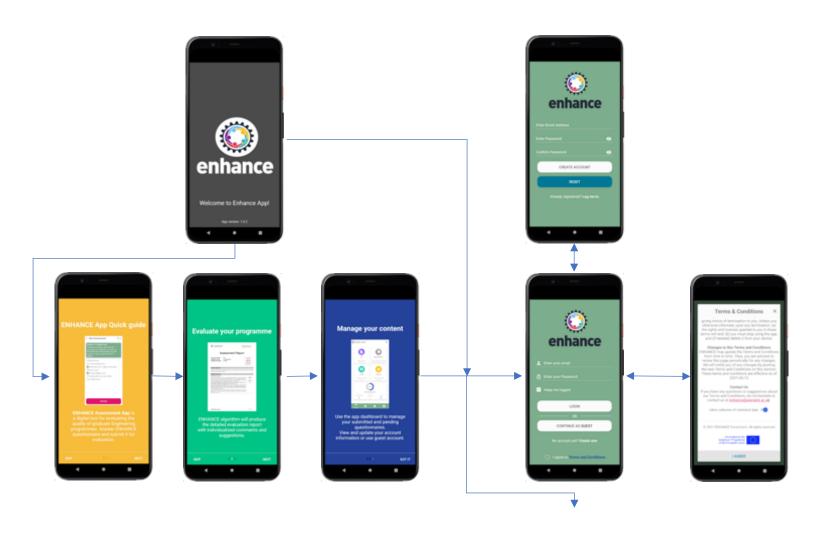

# Step 2: Launch the app

Figure 3: Step 2 – App launch

## **Step 3:** View the quick guide (only on the first use)

Figure 4: Step 3 – Quick guide

# Step 4: User Login

Figure 5: Step 4 – User login

# **Step 4.1:** User registration (Signup).

Figure 6: Step 4.1– User registration