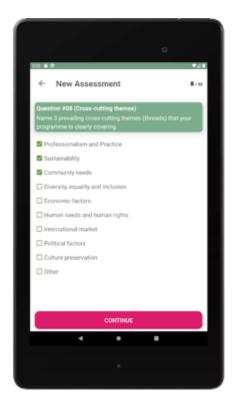

Figure 41: ENHANCE App – Fill Questionnaire [2] (tablet version)

Figure 42: ENHANCE App - Fill Questionnaire [3] (tablet version)

Figure 43: ENHANCE App - Assess Questionnaire (tablet version)

Figure 44: ENHANCE App – Manage Completed Questionnaires (tablet version)