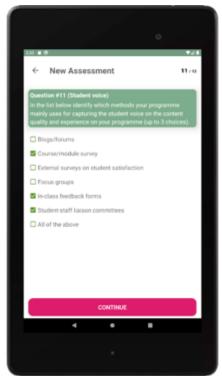

Figure 41: ENHANCE App – Fill Questionnaire [2] (tablet version)

Figure 42: ENHANCE App - Fill Questionnaire [3] (tablet version)

Figure 43: ENHANCE App - Assess Questionnaire (tablet version)

Figure 44: ENHANCE App – Manage Completed Questionnaires (tablet version)