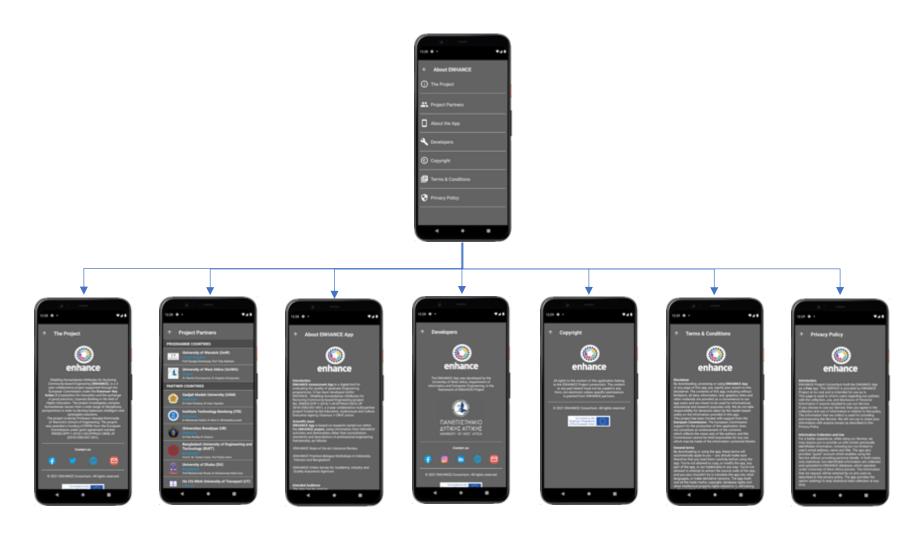

### Step 9: View Project Info

Figure 19: Step 9 - View Project Information (a)

Figure 20: Step 9 – View Project Information (b)