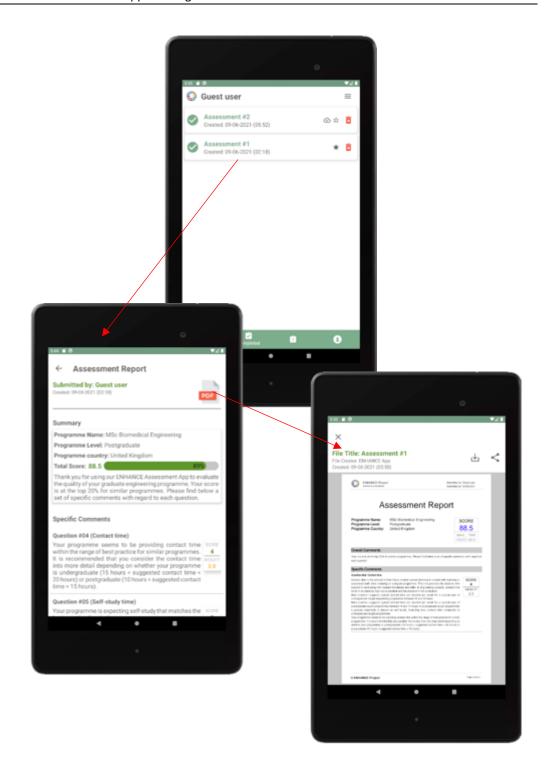

Figure 37: ENHANCE App – Signup screen (tablet version)

Figure 38: ENHANCE App – Home Screen/Dashboard (tablet version)

Figure 39: ENHANCE App – View and share Questionnaire (tablet version)

Figure 40: ENHANCE App – Fill Questionnaire [1] (tablet version)

Figure 41: ENHANCE App – Fill Questionnaire [2] (tablet version)

Figure 42: ENHANCE App - Fill Questionnaire [3] (tablet version)

Figure 43: ENHANCE App - Assess Questionnaire (tablet version)

Figure 44: ENHANCE App – Manage Completed Questionnaires (tablet version)