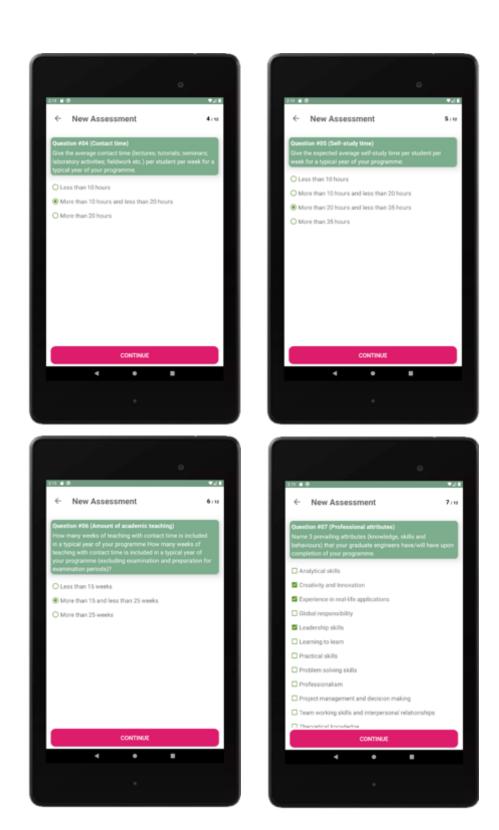

Figure 41: ENHANCE App – Fill Questionnaire [2] (tablet version)

Figure 42: ENHANCE App - Fill Questionnaire [3] (tablet version)

Figure 43: ENHANCE App - Assess Questionnaire (tablet version)

Figure 44: ENHANCE App – Manage Completed Questionnaires (tablet version)