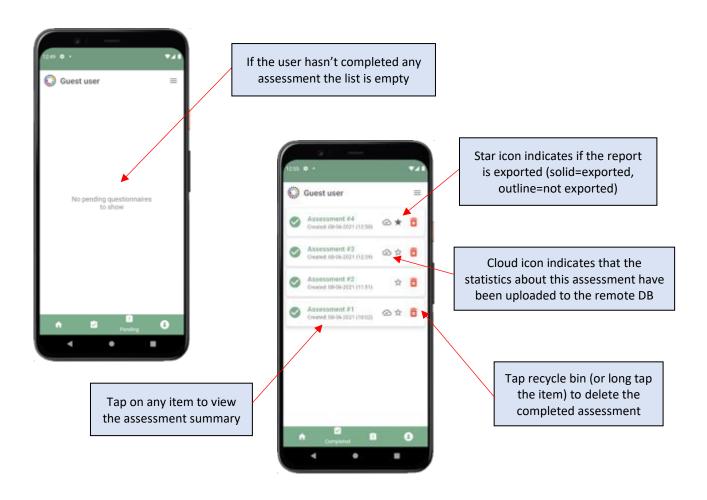

#### Step 7: Manage your completed assessments

Figure 17: Step 7 – Manage the completed assessments

### Step 8: Manage your pending assessments

Figure 18: Step 8 – Manage the pending assessments