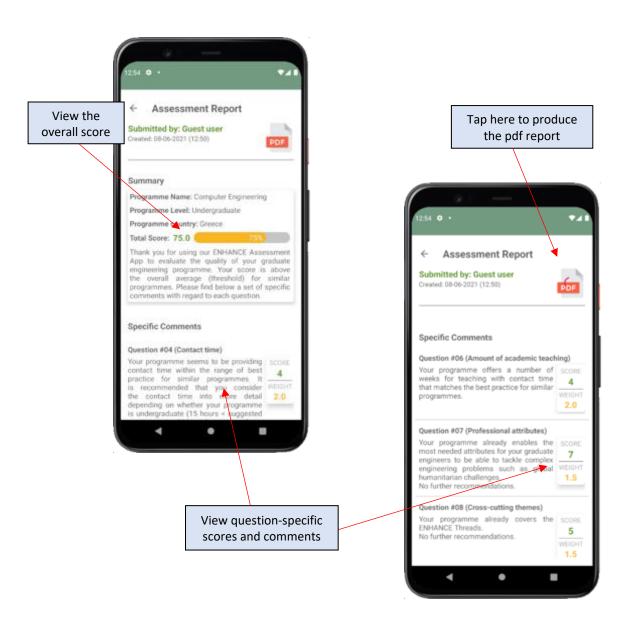

Figure 12: Step 6.2 – Answer multiple choice questions (b)

Figure 13: Step 6.3 – Finalize the questionnaire

Figure 14: Step 6.4 - View the assessment summary

Figure 15: Step 6.5 – Get the complete PDF report