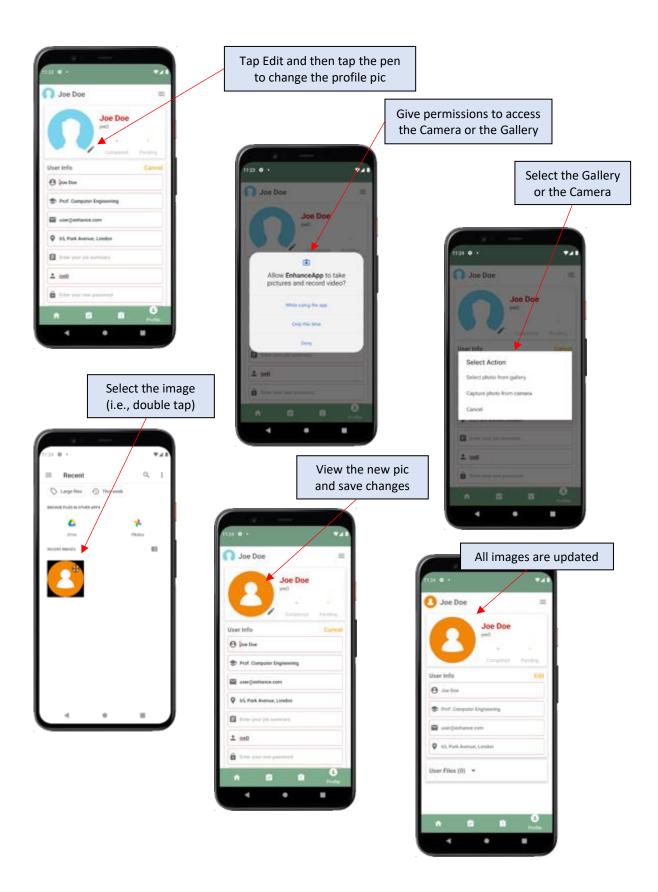

## Step 10: View and manage Profile details

Figure 21: Step 10.1 – View profile information (Guest Account)

Figure 22: Step 10.2 – Managing Guest User files

Figure 23: Step 10 – View and edit profile information

Figure 24: Step 10 – View and edit profile information