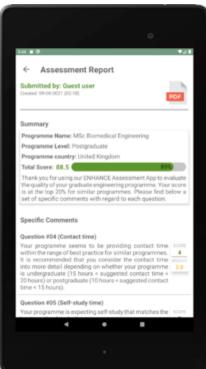

Figure 49: ENHANCE App – View Project Information [1] (tablet version)

Figure 50: ENHANCE App – View Project Information [2] (tablet version)