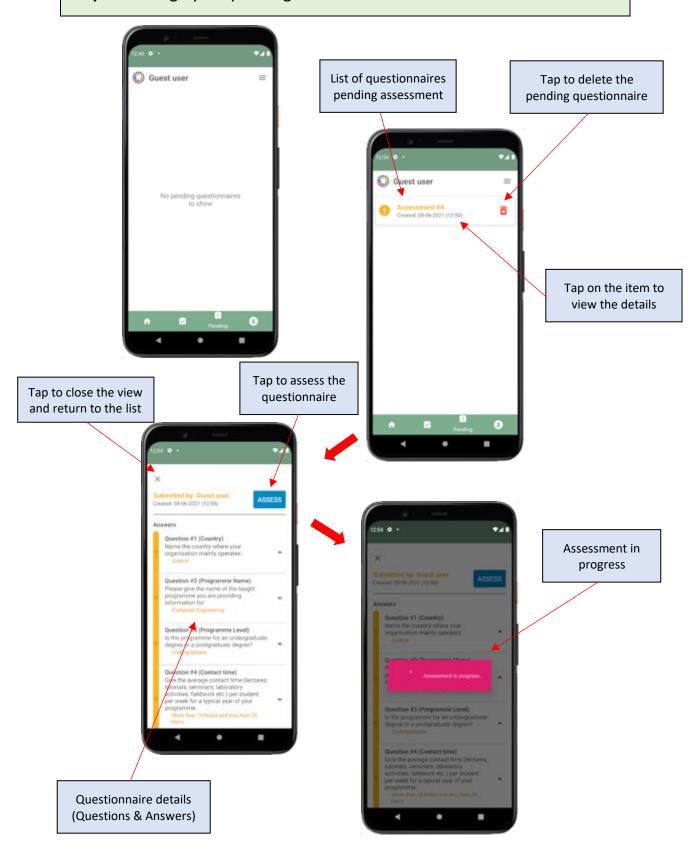

### Step 8: Manage your pending assessments

Figure 18: Step 8 – Manage the pending assessments