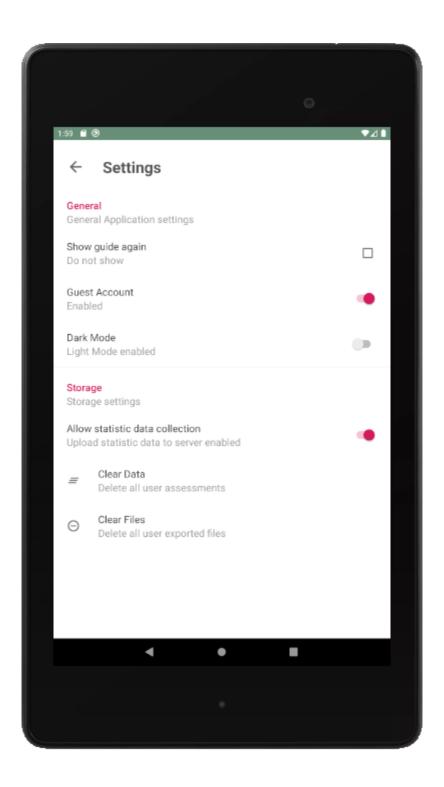

### Step 11: View and adjust app Settings

Figure 25: Step 11 – View and adjust app settings

Figure 45: ENHANCE App – Manage Pending Questionnaires (tablet version)

Figure 46: ENHANCE App – View user profile (tablet version)

Figure 47: ENHANCE App – Adjust App Settings (tablet version)

Figure 48: ENHANCE App – View Project Information menu (tablet version)