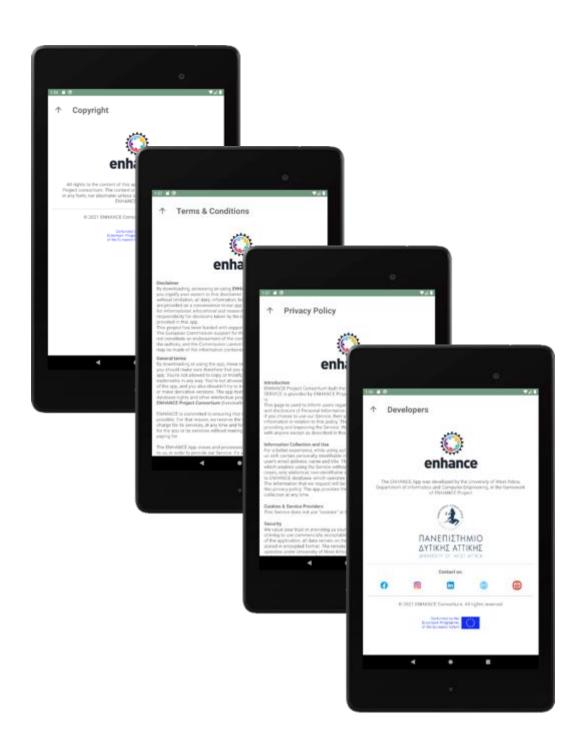

Figure 49: ENHANCE App – View Project Information [1] (tablet version)

Figure 50: ENHANCE App – View Project Information [2] (tablet version)