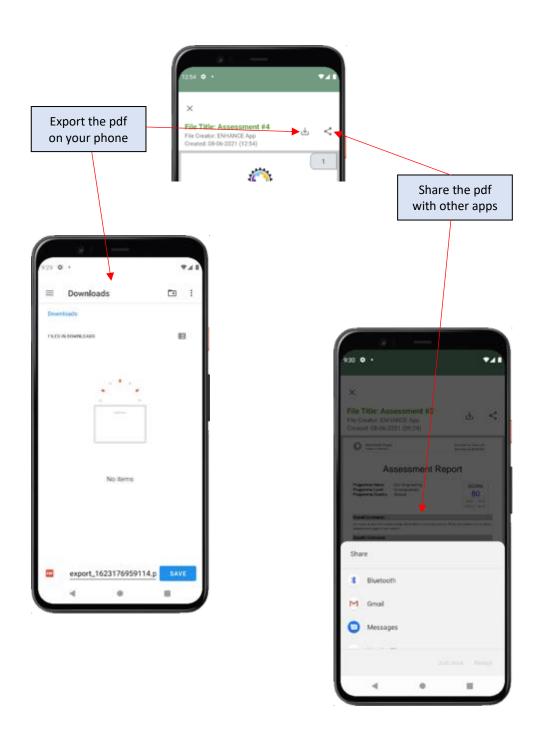

(only on the first use)



Figure 4: Step 3 – Quick guide



# Step 4: User Login



Figure 5: Step 4 – User login



# **Step 4.1:** User registration (Signup).



Figure 6: Step 4.1– User registration



### Step 5: Using the app Dashboard



Figure 7: Step 5 – App home screen (Dashboard)



## Step 6: Start a new assessment



Figure 8: Step 6.1 – View questionnaire details (optional)





Figure 9: Step 6.2 – Answer the initial questions





Figure 10: Step 6.2 – Answer single-choice questions





Figure 11: Step 6.2 – Answer multiple choice questions (a)





Figure 12: Step 6.2 – Answer multiple choice questions (b)





Figure 13: Step 6.3 – Finalize the questionnaire





Figure 14: Step 6.4 - View the assessment summary





Figure 15: Step 6.5 – Get the complete PDF report





Figure 16: Step 6.6 – Export (save) or share the PDF report



#### Step 7: Manage your completed assessments



Figure 17: Step 7 – Manage the completed assessments



### Step 8: Manage your pending assessments



Figure 18: Step 8 – Manage the pending assessments



### Step 9: View Project Info



Figure 19: Step 9 - View Project Information (a)





Figure 20: Step 9 – View Project Information (b)



## Step 10: View and manage Profile details



Figure 21: Step 10.1 – View profile information (Guest Account)





Figure 22: Step 10.2 – Managing Guest User files





Figure 23: Step 10 – View and edit profile information





Figure 24: Step 10 – View and edit profile information



### Step 11: View and adjust app Settings



Figure 25: Step 11 – View and adjust app settings



###