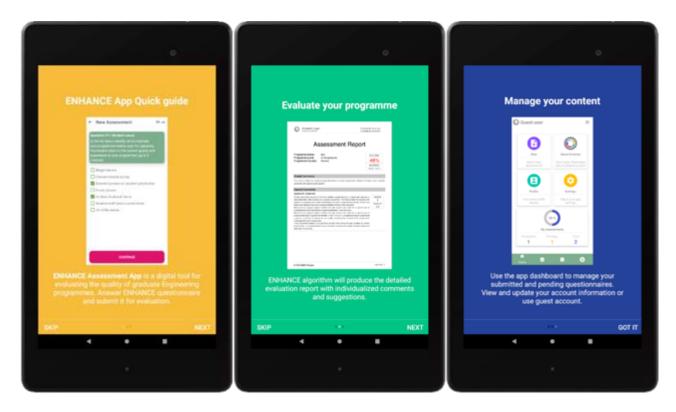

Figure 33: ENHANCE App – App installation (tablet version)

Figure 34: ENHANCE App – Splash screen (tablet version)

Figure 35: ENHANCE App – Quick guide (tablet version)

Figure 36: ENHANCE App - Login screen (tablet version)