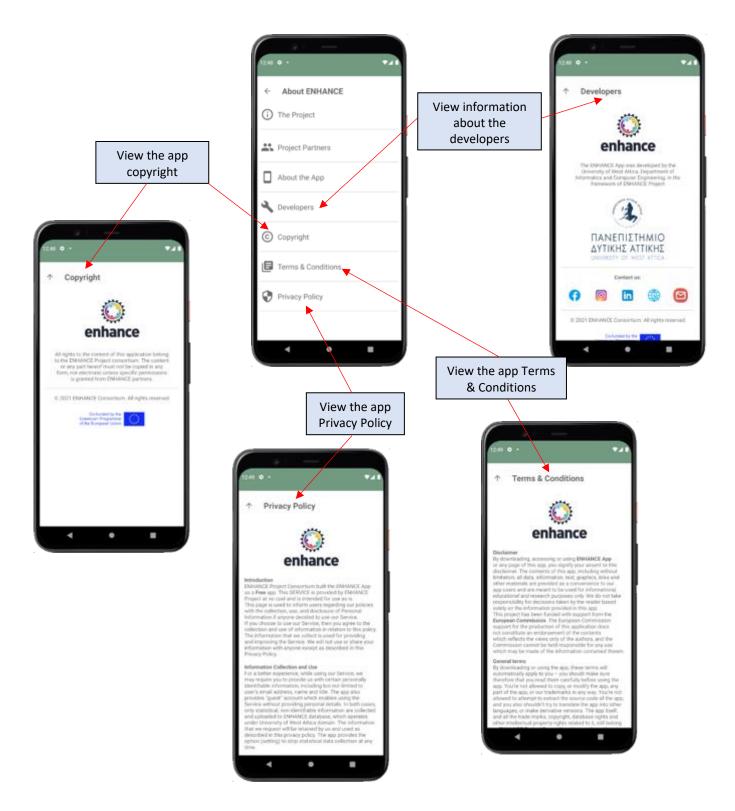

### Step 9: View Project Info

Figure 19: Step 9 - View Project Information (a)

Figure 20: Step 9 – View Project Information (b)