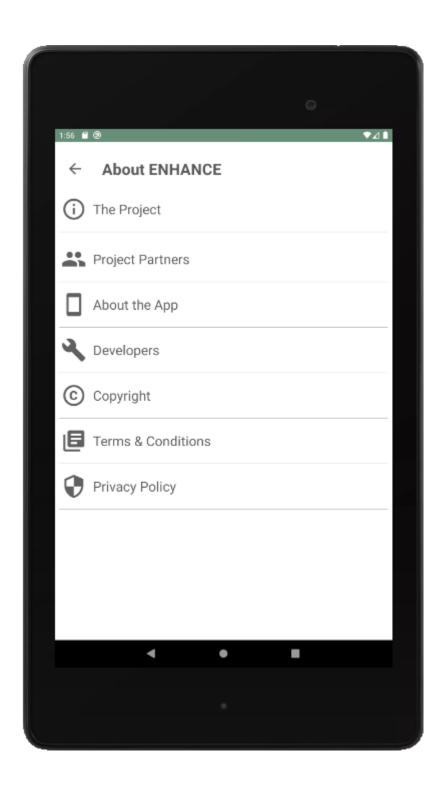

### Step 9: View Project Info

Figure 19: Step 9 - View Project Information (a)

Figure 20: Step 9 – View Project Information (b)

Figure 49: ENHANCE App – View Project Information [1] (tablet version)

Figure 50: ENHANCE App – View Project Information [2] (tablet version)