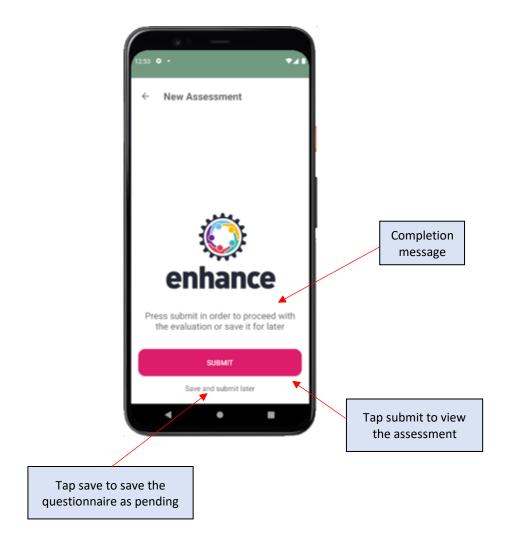

## Step 6: Start a new assessment

Figure 8: Step 6.1 – View questionnaire details (optional)

Figure 9: Step 6.2 – Answer the initial questions

Figure 10: Step 6.2 – Answer single-choice questions

Figure 11: Step 6.2 – Answer multiple choice questions (a)

Figure 12: Step 6.2 – Answer multiple choice questions (b)

Figure 13: Step 6.3 – Finalize the questionnaire

Figure 14: Step 6.4 - View the assessment summary

Figure 15: Step 6.5 – Get the complete PDF report