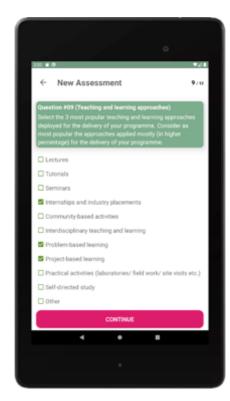

Figure 41: ENHANCE App – Fill Questionnaire [2] (tablet version)

Figure 42: ENHANCE App - Fill Questionnaire [3] (tablet version)

Figure 43: ENHANCE App - Assess Questionnaire (tablet version)

Figure 44: ENHANCE App – Manage Completed Questionnaires (tablet version)