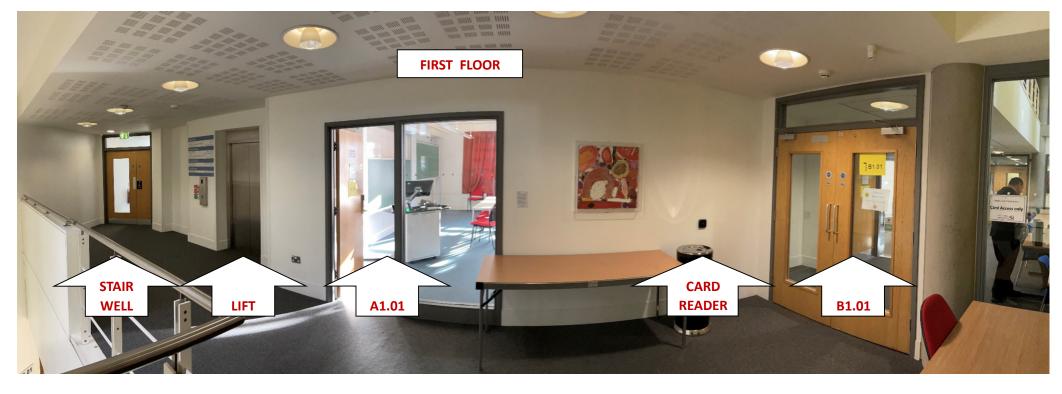

## Directions to B1.01

First floor of the Zeeman building (directly above the main entrance)

Here is B1.01 on the interactive campus map.

The easiest way to get to it is to follow these directions:

- 1. Enter the Zeeman building through the main entrance
- 2. immediately turn **RIGHT** and there you should see a lift and a door to a stairwell (see photo 1)
  - Note: this is not the internal staircase that you see as you walk through the entrance
- 3. Take either the stairwell or the lift up one floor.
- 4. Exit the stairwell/lift on the first floor and turn left,
- 5. Walk past A1.01 and through the doors in front of you (card access required)
- 6. B1.01 is the first room you should come to. (see photo 2)