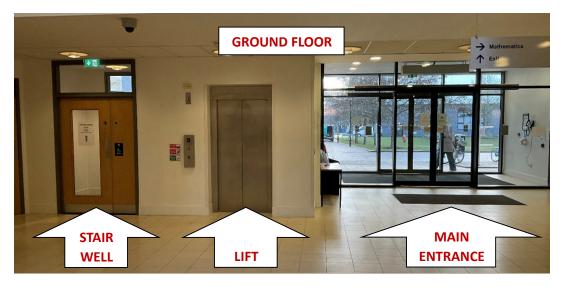

## Directions to B1.01

First floor of the Zeeman building (directly above the main entrance)

Here is B1.01 on the interactive campus map.

The easiest way to get to it is to follow these directions:

- 1. Enter the Zeeman building through the main entrance
- 2. immediately turn **RIGHT** and there you should see a lift and a door to a stairwell (see photo 1)
  - Note: this is not the internal staircase that you see as you walk through the entrance
- 3. Take either the stairwell or the lift up one floor.
- 4. Exit the stairwell/lift on the first floor and turn left,
- 5. Walk past A1.01 and through the doors in front of you (card access required)
- 6. B1.01 is the first room you should come to. (see photo 2)