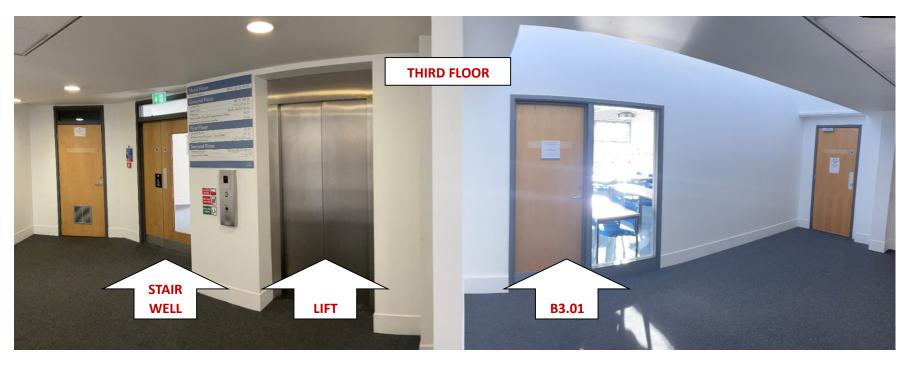

## Directions to B3.01

3<sup>rd</sup> floor of the Zeeman building

Here is B3.01 on the interactive campus map.

The easiest way to get to it is to follow these directions:

- 1. Enter the Zeeman building through the main entrance
- 2. immediately turn **RIGHT** and there you should see a lift and a door to a stairwell (see photo 1)
  - Note: this is not the internal staircase that you see as you walk through the entrance
- 3. Take either these stairs or the lift up to the 3<sup>rd</sup> (top) floor.
- 4. Exit the stairwell/lift on the 3<sup>rd</sup> (top) floor and turn left,
- 5. B3.01 is the first room you should come to on your left. (see photo 2)