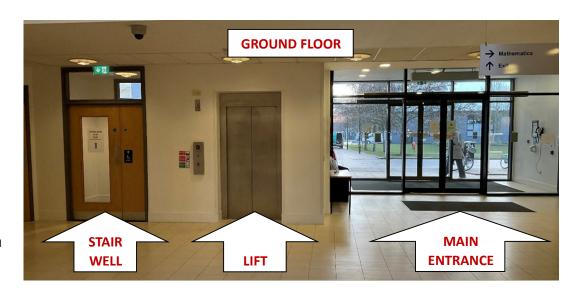

## Directions to B3.01

3<sup>rd</sup> floor of the Zeeman building

Here is B3.01 on the interactive campus map.

The easiest way to get to it is to follow these directions:

- 1. Enter the Zeeman building through the main entrance
- 2. immediately turn **RIGHT** and there you should see a lift and a door to a stairwell (see photo 1)
  - Note: this is not the internal staircase that you see as you walk through the entrance
- 3. Take either these stairs or the lift up to the 3<sup>rd</sup> (top) floor.
- 4. Exit the stairwell/lift on the 3<sup>rd</sup> (top) floor and turn left,
- 5. B3.01 is the first room you should come to on your left. (see photo 2)