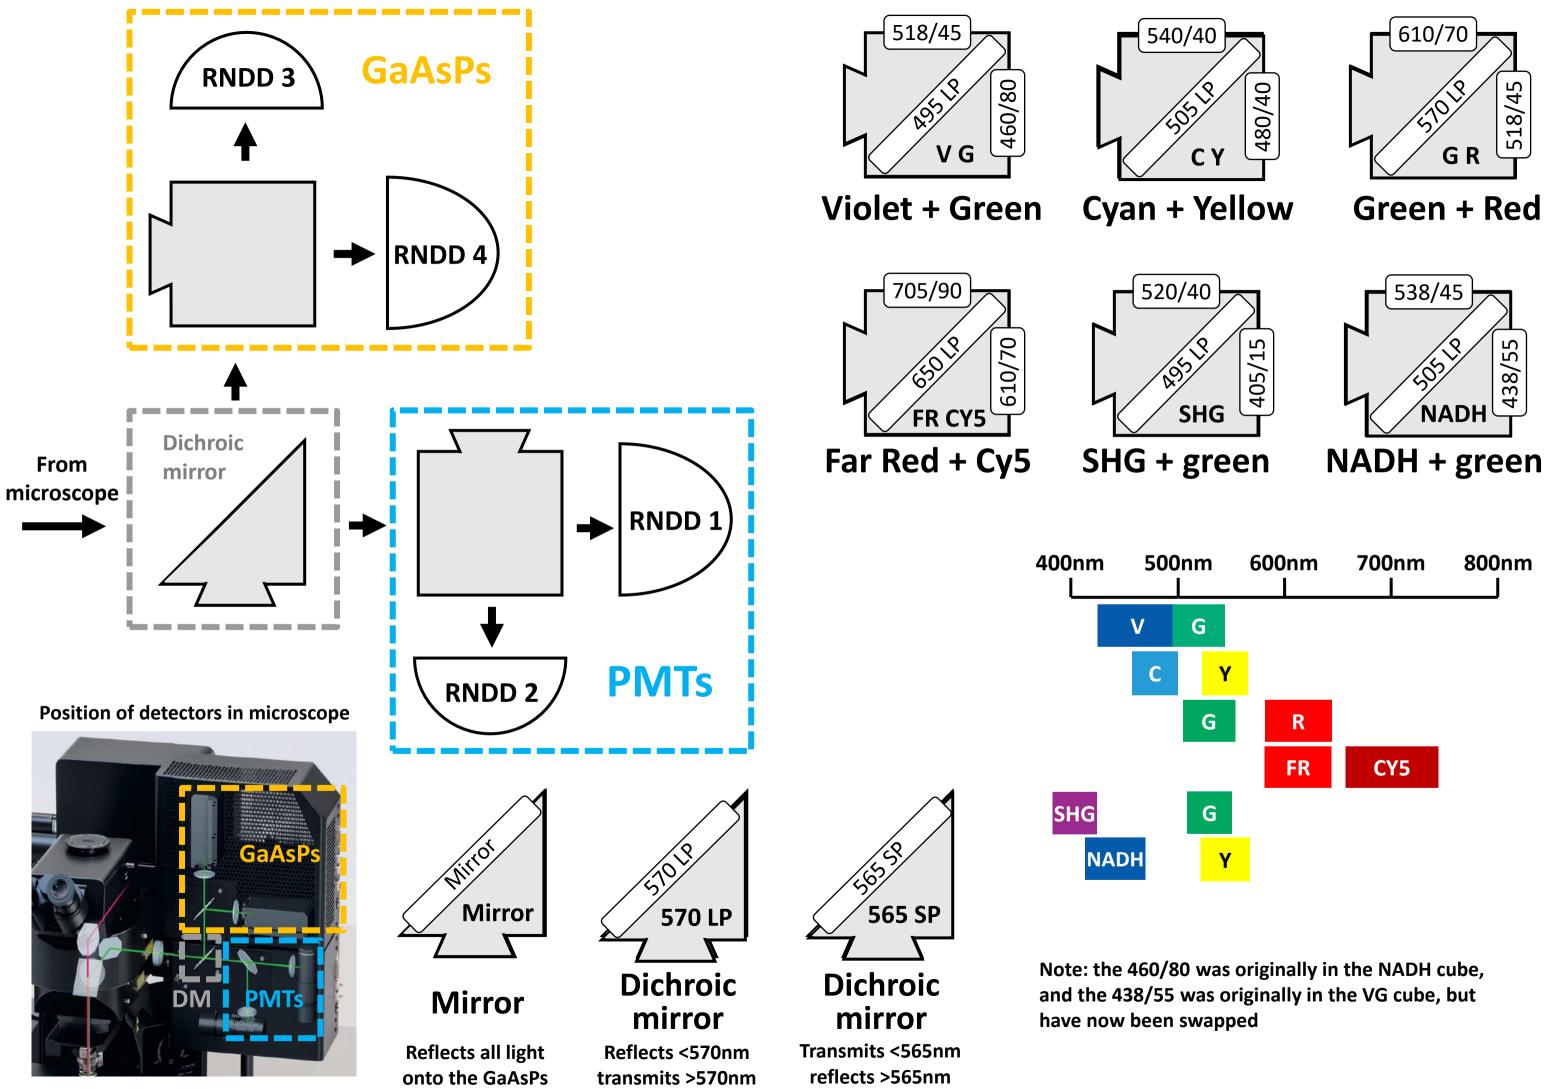

FLIM detectors (only for fluorescence lifetime imaging)

## **Currently installed:**

Emission filter: Chroma ET440/40x <u>https://www.chroma.com/products/parts/et440-40x</u>

Emission filter:

550/49

Probably the filter at the below link (need to check the actual filter):

https://www.chroma.com/products/parts/et550-50m

Dichroic mirror:

H488lp xr

Not sure which 488 long pass this is could be the one at the below link (need to check the actual filter):

https://www.chroma.com/products/parts/rt488rdc But probably is the semrock one BLP01-488R

## Alternative emission filter available:

483/40