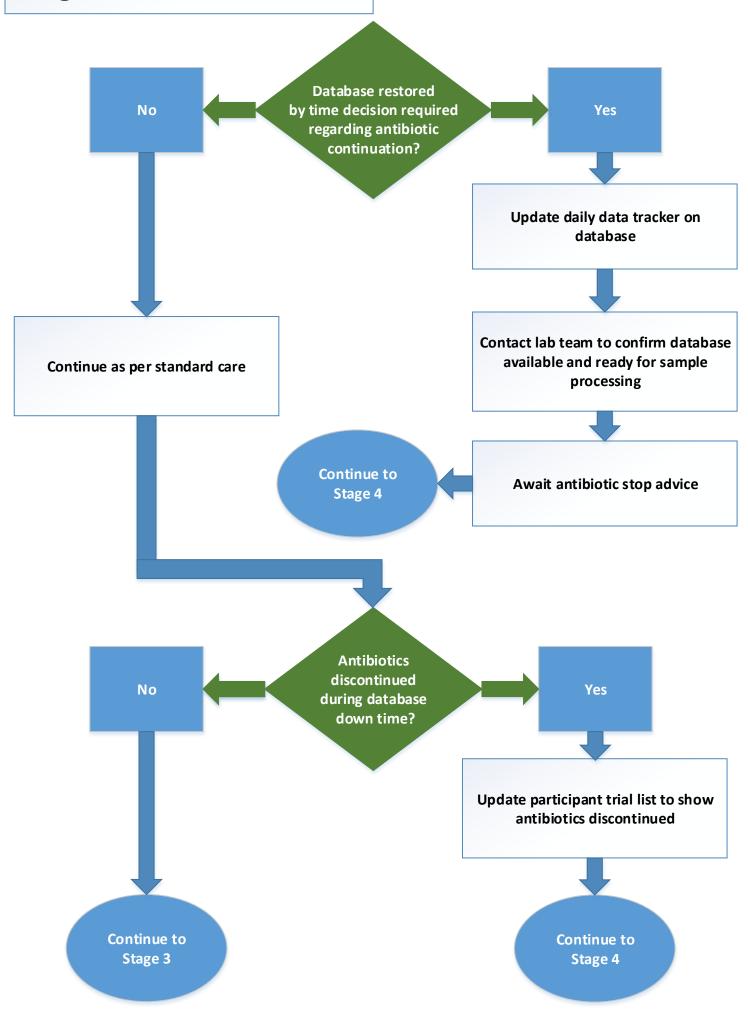

## Stage 2 – Antibiotic Advice



## Stage 3 – Prolonged Database Issue



## Stage 4 - Paper CRFs **Antibiotics** discontinued No Yes during database down time? Indicate antibiotic discontinuation on Complete protocol deviation form for the daily data tracker on the database each affected participant and complete protocol deviation form for each affected participant **Paper CRFs** No completed during Yes database down time? No further action required. **Complete online CRFs Continue as per protocol** Copy paper CRFs and send originals to trial office File paper CRF copies No further action required. **Continue as per protocol**