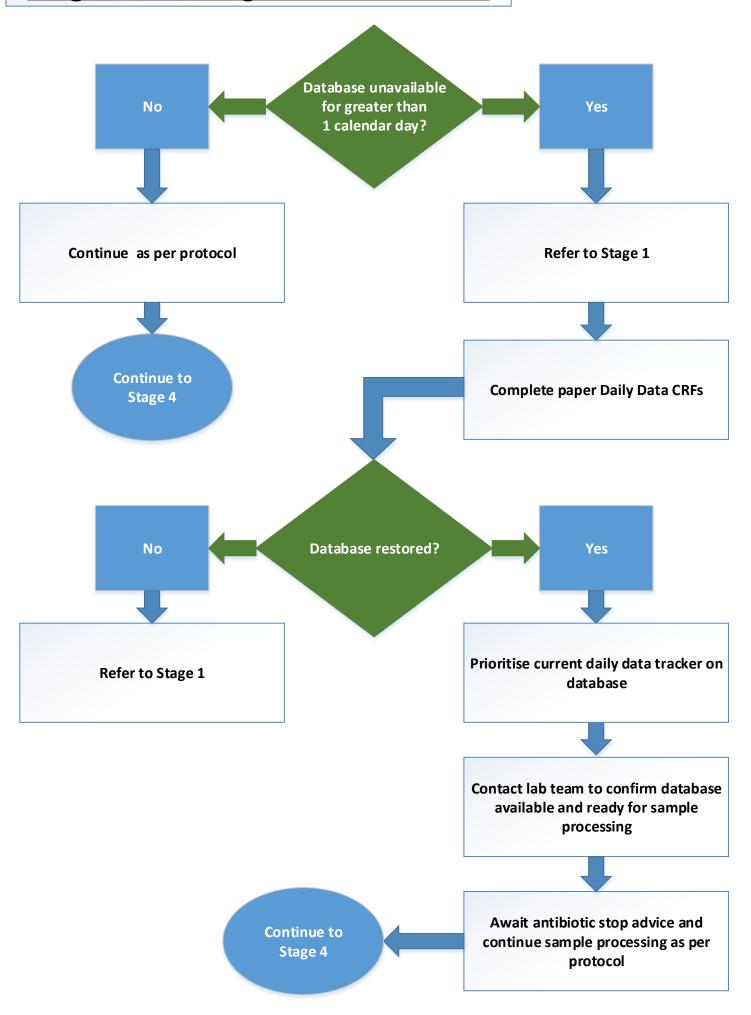

## Stage 2 – Antibiotic Advice



## Stage 3 – Prolonged Database Issue



## Stage 4 - Paper CRFs **Antibiotics** discontinued No Yes during database down time? Indicate antibiotic discontinuation on Complete protocol deviation form for the daily data tracker on the database each affected participant and complete protocol deviation form for each affected participant **Paper CRFs** No completed during Yes database down time? No further action required. **Complete online CRFs Continue as per protocol** Copy paper CRFs and send originals to trial office File paper CRF copies No further action required. **Continue as per protocol**