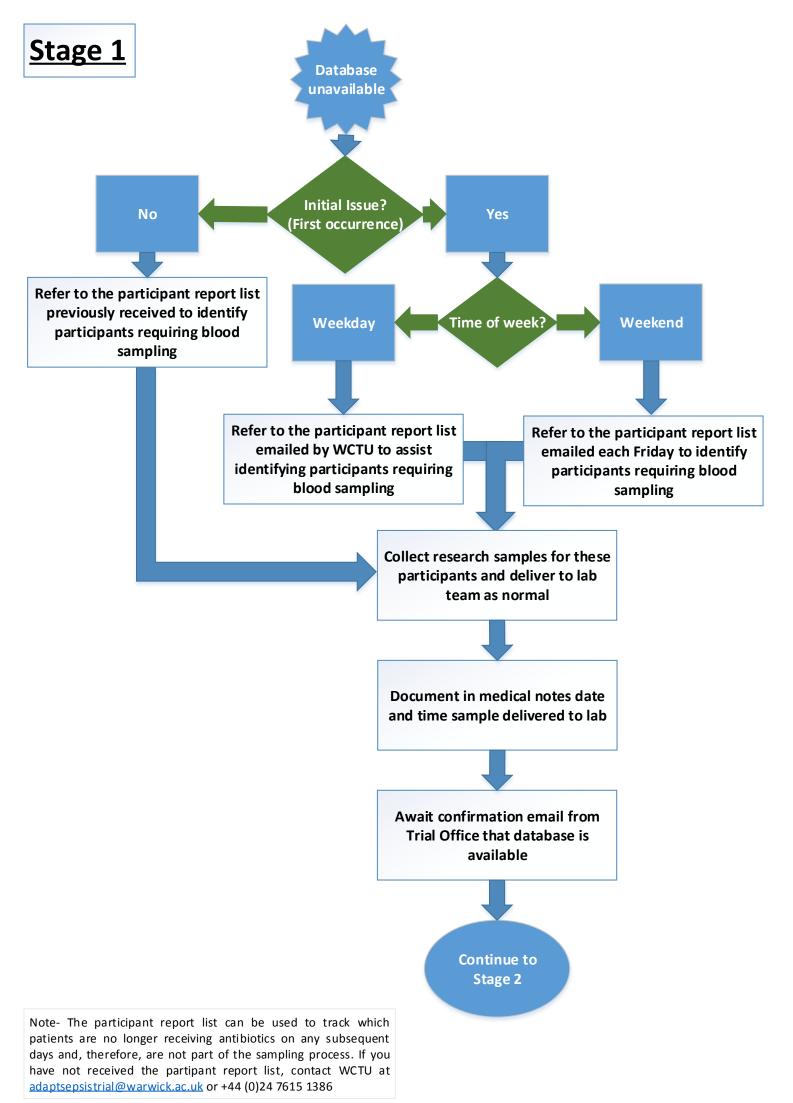

## Stage 2 – Antibiotic Advice



## Stage 3 – Prolonged Database Issue



## Stage 4 - Paper CRFs **Antibiotics** discontinued No Yes during database down time? Indicate antibiotic discontinuation on Complete protocol deviation form for the daily data tracker on the database each affected participant and complete protocol deviation form for each affected participant **Paper CRFs** No completed during Yes database down time? No further action required. **Complete online CRFs Continue as per protocol** Copy paper CRFs and send originals to trial office File paper CRF copies No further action required. **Continue as per protocol**