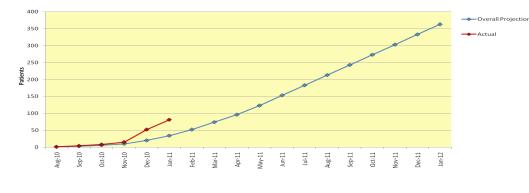

## **Recruitment Update**

To date we have recruited **81** patients. Congratulations to **Frenchay, Coventry and Royal Victoria** for exceeding their 4 patient per month target.