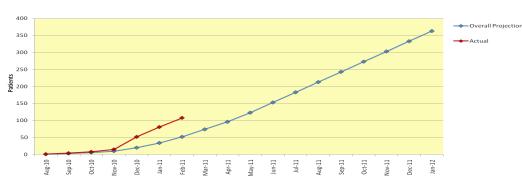

## **Recruitment Update**

We recruited 27 patients in February and in total have **108** patients which is fantastic so thank you to everyone for your hard work.

Welcome on board to the team at **Addenbrookes** who opened for recruitment in February and well done to **UHCW** and **James Cook** for exceeding their monthly recruitment target .