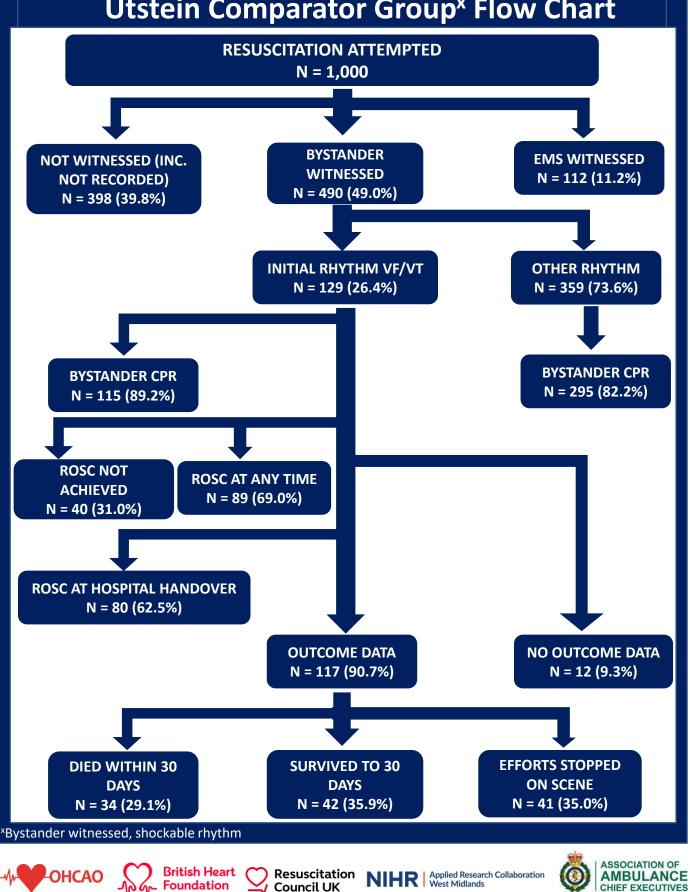

### **Demographics**



\*NEAS data (except for demographics, which is complete 2021 data) is for Aug-Dec only



British Heart Foundation

Resuscitation Council UK



ASSOCIATION OF

AMBULANCE CHIEF EXECUTIVES

\*Regional data not available - national averages presented

#### Where did people have a cardiac arrest?



#### When did people have a cardiac arrest?





### **Bystander Interventions**





\*Non-EMS-witnessed cases is the combination of unwitnessed and bystander-witnessed cases



### **Clinical Outcomes**







Foundation





AMBULANCE

CHIEF EXECUTIVES

#### **Utstein Comparator Group<sup>x</sup> Flow Chart**