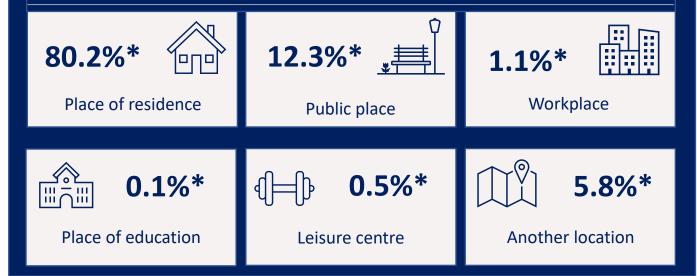

### **Demographics**



\*NEAS data (except for demographics, which is complete 2021 data) is for Aug-Dec only



British Heart Foundation

Resuscitation Council UK



ASSOCIATION OF

AMBULANCE CHIEF EXECUTIVES

\*Regional data not available - national averages presented

#### Where did people have a cardiac arrest?



#### When did people have a cardiac arrest?





### **Bystander Interventions**





\*Non-EMS-witnessed cases is the combination of unwitnessed and bystander-witnessed cases



### **Clinical Outcomes**







Foundation





AMBULANCE

CHIEF EXECUTIVES

#### **Utstein Comparator Group<sup>x</sup> Flow Chart**