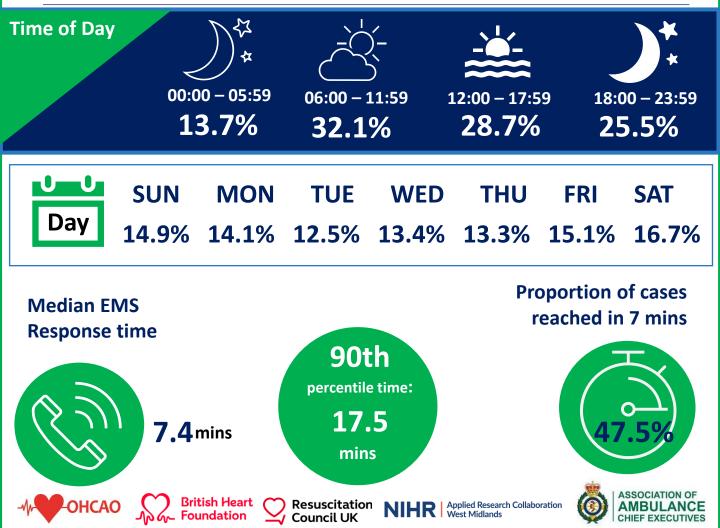

### **Demographics**



\*NEAS data (except for demographics, which is complete 2021 data) is for Aug-Dec only



British Heart Foundation

Resuscitation Council UK



ASSOCIATION OF

AMBULANCE CHIEF EXECUTIVES

\*Regional data not available - national averages presented

#### Where did people have a cardiac arrest?



#### When did people have a cardiac arrest?





### **Bystander Interventions**





\*Non-EMS-witnessed cases is the combination of unwitnessed and bystander-witnessed cases



### **Clinical Outcomes**







Foundation





AMBULANCE

CHIEF EXECUTIVES

#### **Utstein Comparator Group<sup>x</sup> Flow Chart**