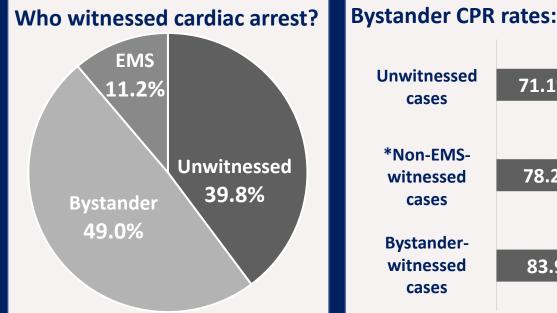

### **Bystander Interventions**

\*Non-EMS-witnessed cases is the combination of unwitnessed and bystander-witnessed cases