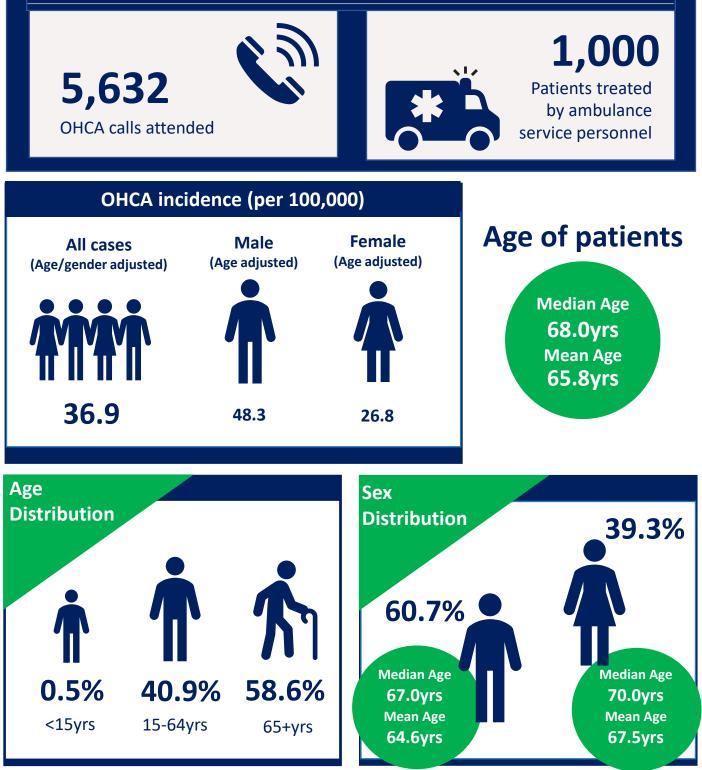

### **Demographics**

\*NEAS data (except for demographics, which is complete 2021 data) is for Aug-Dec only

British Heart Foundation

Resuscitation Council UK

ASSOCIATION OF

AMBULANCE CHIEF EXECUTIVES

\*Regional data not available - national averages presented