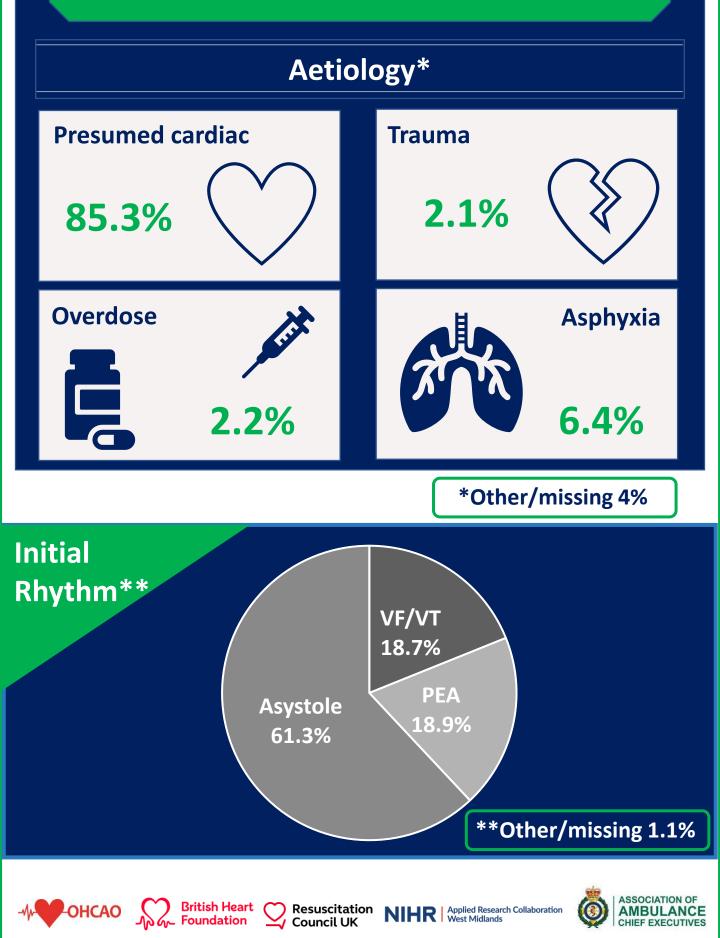

### **Demographics**



\*NEAS data (except for demographics, which is complete 2021 data) is for Aug-Dec only



British Heart Foundation

Resuscitation Council UK



ASSOCIATION OF

AMBULANCE CHIEF EXECUTIVES

\*Regional data not available - national averages presented

#### Where did people have a cardiac arrest?



#### When did people have a cardiac arrest?





### **Bystander Interventions**





\*Non-EMS-witnessed cases is the combination of unwitnessed and bystander-witnessed cases



### **Clinical Outcomes**







Foundation





AMBULANCE

CHIEF EXECUTIVES

#### **Utstein Comparator Group<sup>x</sup> Flow Chart**