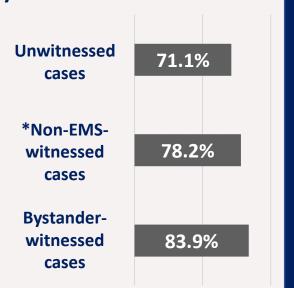

### **Bystander Interventions**

\*Non-EMS-witnessed cases is the combination of unwitnessed and bystander-witnessed cases