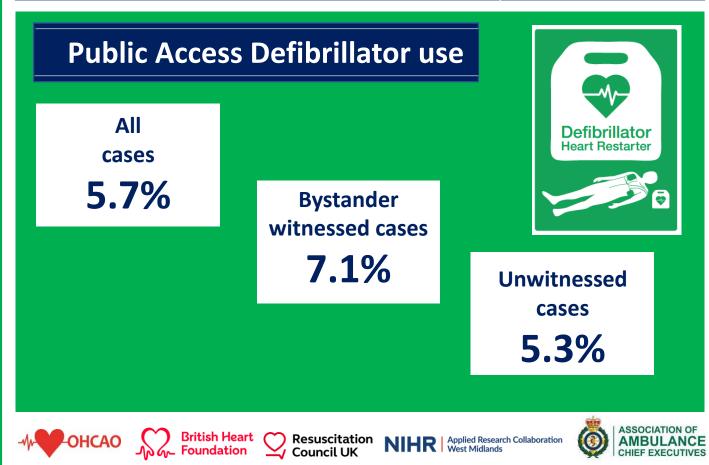

### **Bystander Interventions**

\*Non-EMS-witnessed cases is the combination of unwitnessed and bystander-witnessed cases