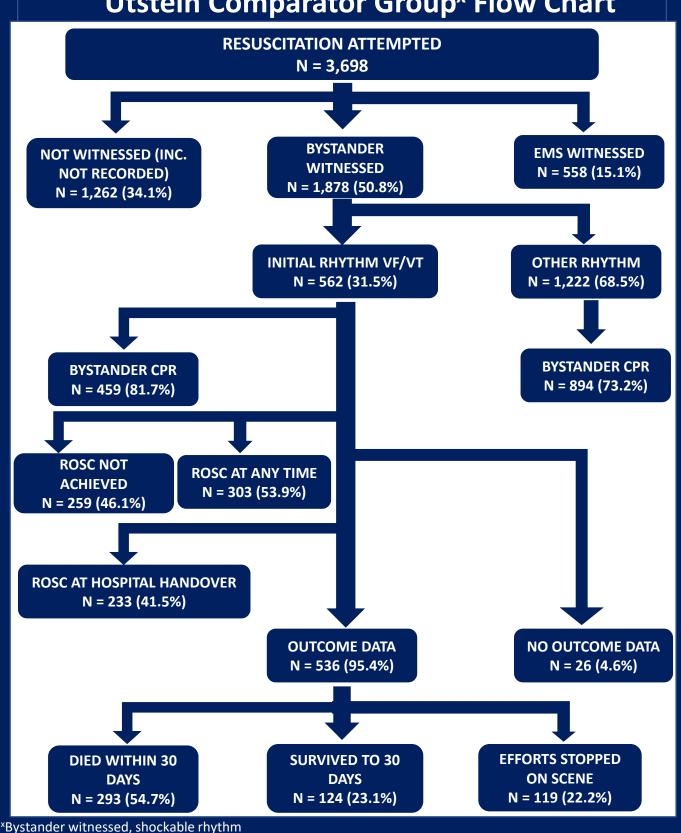

### **Clinical Outcomes**

Declared dead on scene

47.1%

Admitted with ongoing CPR

28.8%

Admitted with ROSC

24.1%

Admitted to hospital with ROSC

24.1%

**Utstein**<sup>x</sup>

41.5%

30-day Survival

7.9%

Utstein<sup>x</sup> 23.1%

Ambulance service personnel successful in restarting

893 hearts 286

lives saved

<sup>x</sup>Utstein Comparator Group: bystander witnessed, shockable rhythm

## **Utstein Comparator Group<sup>x</sup> Flow Chart**