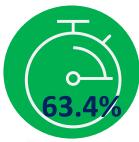

1800 - 23:59

24.4%

**SUN** MON TUE SAT **WED** THU FRI

13.7% 14.9% 13.5% 13.5% 13.6% 15.5% **15.3%** 

**Median EMS** Response time

90th percentile time:

**13.0** mins

**Proportion of cases** reached in 7 mins