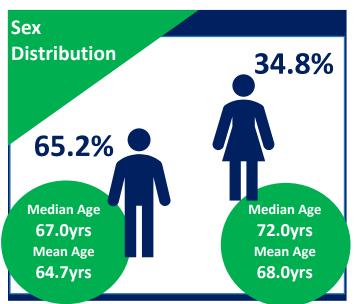

### **Demographics**

11,553

OHCA calls attended





3,698

Patients treated by ambulance service personnel

### OHCA incidence (per 100,000)

All cases (Age/gender adjusted)



63.7

Male (Age adjusted)



88.8

Female (Age adjusted)



41.2

### Age of patients

Median Age
69.0yrs
Mean Age
65.8yrs















### Where did people have a cardiac arrest?

80.9%



Place of residence

10.2%

Public place

1.6%



Workplace



0.2%

Place of education



0.7%

Leisure centre



6.4%

Another location

### When did people have a cardiac arrest?

**Time of Day** 



00:00 - 05:59

16.1%



06:00 - 11:59

30.9%



12:00 - 17:59

28.6%



1800 - 23:59

24.4%



**SUN** MON TUE SAT **WED** THU FRI

13.7% 14.9% 13.5% 13.5% 13.6% 15.5% **15.3%** 

**Median EMS** Response time



90th percentile time:

**13.0** mins

**Proportion of cases** reached in 7 mins





Resuscitation Council UK

Applied Research Collaboration West Midlands





## **Aetiology\***

**Presumed cardiac** 

92.5%



**Trauma** 

2.7%



**Overdose** 





1.5%



**Asphyxia** 

2.9%

\*Other/missing 0.4%

# Initial Rhythm