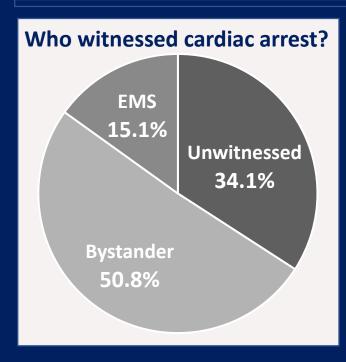

### **Bystander Interventions**

\*Non-EMS-witnessed cases is the combination of unwitnessed and bystander-witnessed cases