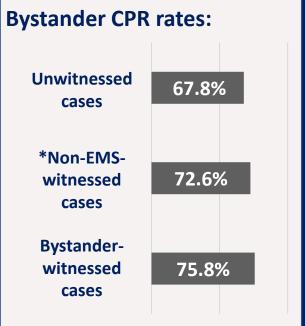

### **Bystander Interventions**

\*Non-EMS-witnessed cases is the combination of unwitnessed and bystander-witnessed cases