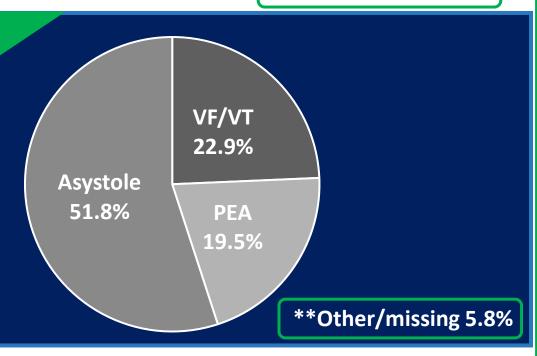

### Where did people have a cardiac arrest?

80.9%



Place of residence

10.2%

Public place

1.6%



Workplace



0.2%

Place of education



0.7%

Leisure centre



6.4%

Another location

### When did people have a cardiac arrest?

**Time of Day** 



00:00 - 05:59

16.1%



06:00 - 11:59

30.9%



12:00 - 17:59

28.6%



1800 - 23:59

24.4%



**SUN** MON TUE SAT **WED** THU FRI

13.7% 14.9% 13.5% 13.5% 13.6% 15.5% **15.3%** 

**Median EMS** Response time



90th percentile time:

**13.0** mins

**Proportion of cases** reached in 7 mins





Resuscitation Council UK

Applied Research Collaboration West Midlands





## **Aetiology\***

**Presumed cardiac** 

92.5%



**Trauma** 

2.7%



**Overdose** 





1.5%



**Asphyxia** 

2.9%

\*Other/missing 0.4%

# Initial Rhythm\*\*













### **Bystander Interventions**





\*Non-EMS-witnessed cases is the combination of unwitnessed and bystander-witnessed cases

### **Public Access Defibrillator use**

All cases

4.1%

Bystander witnessed cases

4.9%



Unwitnessed cases

4.8%











### **Clinical Outcomes**

Declared dead on scene



47.1%

Admitted with ongoing CPR



28.8%

Admitted with ROSC



24.1%

Admitted to hospital with ROSC

24.1%

**Utstein**<sup>x</sup>

41.5%



30-day Survival

7.9%

Utstein<sup>x</sup> 23.1%

Ambulance service personnel successful in restarting

893 hearts 286

lives saved

<sup>x</sup>Utstein Comparator Group: bystander witnessed, shockable rhythm











## **Utstein Comparator Group<sup>x</sup> Flow Chart**