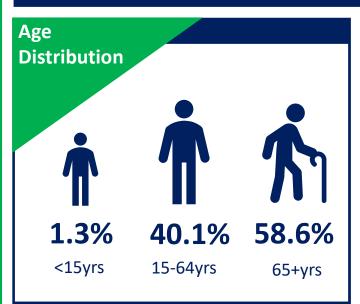

### **Demographics**

11,553

OHCA calls attended





3,698

Patients treated by ambulance service personnel

### OHCA incidence (per 100,000)

All cases (Age/gender adjusted)



63.7

Male (Age adjusted)



88.8

Female (Age adjusted)



41.2

### Age of patients

Median Age
69.0yrs
Mean Age
65.8yrs















### Where did people have a cardiac arrest?

80.9%



Place of residence

10.2%

Public place

1.6%



Workplace



0.2%

Place of education



0.7%

Leisure centre



6.4%

Another location

### When did people have a cardiac arrest?

**Time of Day** 



00:00 - 05:59

16.1%



06:00 - 11:59

30.9%



12:00 - 17:59

28.6%



1800 - 23:59

24.4%



**SUN** MON TUE SAT **WED** THU FRI

13.7% 14.9% 13.5% 13.5% 13.6% 15.5% **15.3%** 

**Median EMS** Response time



90th percentile time:

**13.0** mins

**Proportion of cases** reached in 7 mins





Resuscitation Council UK

Applied Research Collaboration West Midlands





## **Aetiology\***

**Presumed cardiac** 

92.5%



**Trauma** 

2.7%



**Overdose** 





1.5%



**Asphyxia** 

2.9%

\*Other/missing 0.4%

# Initial Rhyt