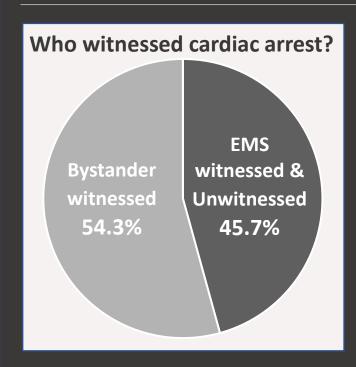

submitted











### Where did people have a cardiac arrest?



82.3%

Place of residence



8.0%

Public place



9.7%

**Another location** 

### When did people have a cardiac arrest?

**Time of Day** 



00:00 - 05:59

14.2%



06:00 - 11:59

31.4%



12:00 - 17:59

29.3%



18:00 - 23:59

**25.1%** 



14.4%

**SUN** 

15.9%

MON

13.7%

TUE

14.6%

**WED** 

THU

FRI

SAT

13.0% 13.1% **15.3**%

**Median EMS** Response time



90th percentile time: **23.5** mins

**Proportion of cases** reached in 7 mins











### Aetiology^

**Medical/Presumed** 

cardiac

84.4%



**Trauma** 

3.5%



**Overdose** 





2.0%



**Asphyxia** 

3.8%

Other/missing 6.3%

Initial **Rhythm** 



Other/missing 5.4%

\*December 2022 data not submitted











### **Bystander Interventions**





### Public Access Defibrillator use^

ΔΙΙ cases

8.5%

**Bystander** witnessed cases

10.6%



**EMS** witnessed & Unwitnessed cases

7.7%











### **Clinical Outcomes**

Declared dead on scene



59.4%

Admitted with ongoing CPR



16.7%

Admitted with ROSC



23.9%

Admitted to hospital with ROSC

23.9%

**Utstein**<sup>x</sup>

44.4%



30-day Survival

7.9%

Utstein<sup>x</sup> 21.9%

Ambulance service personnel successful in restarting

651 hearts

212

lives saved

\*Bystander witnessed, shockable rhythm











<sup>\*</sup>December 2022 data not submitted

## **Utstein Comparator Group<sup>x</sup> Flow Chart**