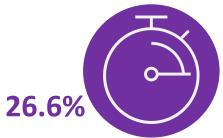

HCA incidence (per 100,000)**

All cases (Age/gender adjusted)



55.3

Males (Age adjusted)



77.6

Females (Age adjusted)



35.4

### Age of patients

Median Age
70.0yrs
Mean Age
66.5yrs

# Age Distribution 1.4% 36.1% 62.5% <15yrs 15-64yrs 65+yrs



\*December 2022 data not submitted











### Where did people have a cardiac arrest?



82.3%

Place of residence



8.0%

Public place



9.7%

**Another location** 

### When did people have a cardiac arrest?

**Time of Day** 



00:00 - 05:59

14.2%



06:00 - 11:59

31.4%



12:00 - 17:59

29.3%



18:00 - 23:59

**25.1%** 



14.4%

**SUN** 

15.9%

MON

13.7%

TUE

14.6%

**WED** 

THU

FRI

SAT

13.0% 13.1% **15.3**%

**Median EMS** Response time



90th percentile time: **23.5** mins

**Proportion of cases** reached in 7 mins











### Aetiology^

**Medical/Presumed** 

cardiac

84.4%



**Trauma** 

3.5%



**Overdose** 





2.0%



**Asphyxia** 

3.8%

Other/missing 6.3%

Initial **Rhythm** 



Other/missing 5.4%

\*December 2022 data not submitted











### **Bystander Interventions**





### Public Access Defibrillator use^

ΔΙΙ cases

8.5%

**Bystander** witnessed cases

10.6%



**EMS** witnessed & Unwitnessed cases

7.7%











### **Clinical Outcomes**

Declared dead on scene



59.4%

Admitted with ongoing CPR



16.7%

Admitted with ROSC



23.9%

Admitted to hospital with ROSC

23.9%

**Utstein**<sup>x</sup>

44.4%



30-day Survival

7.9%

Utstein<sup>x</sup> 21.9%

Ambulance service personnel successful in restarting

651 hearts

212

lives saved

\*Bystander witnessed, shockable rhy