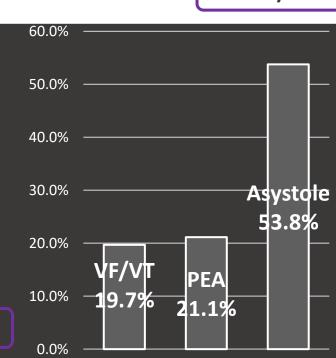

**Asphyxia** 

3.8%

Other/missing 6.3%

Initial **Rhythm** 

Other/missing 5.4%

\*December 2022 data not submitted