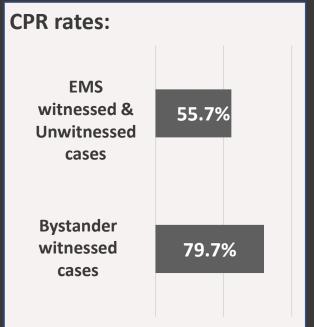

ubmitted











### Where did people have a cardiac arrest?



82.3%

Place of residence



8.0%

Public place



9.7%

**Another location** 

### When did people have a cardiac arrest?

**Time of Day** 



00:00 - 05:59

14.2%



06:00 - 11:59

31.4%



12:00 - 17:59

29.3%



18:00 - 23:59

**25.1%** 



14.4%

**SUN** 

15.9%

MON

13.7%

TUE

14.6%

**WED** 

THU

FRI

SAT

13.0% 13.1% **15.3**%

**Median EMS** Response time



90th percentile time: **23.5** mins

**Proportion of cases** reached in 7 mins











### Aetiology^

**Medical/Presumed** 

cardiac

84.4%



**Trauma** 

3.5%



**Overdose** 





2.0%



**Asphyxia** 

3.8%

Other/missing 6.3%

Initial **Rhythm** 



Other/missing 5.4%

\*December 2022 data not submitted











### **Bystander Interventions**





### Public Access Defibrillator use^

ΔΙΙ cases

8.5%

**Bystander** witnessed cases

10.6%



**EMS** witnessed & Unwitnessed cases

7.7%











### **Clinical Outcomes**

Declared dead on scene



59.4%

Admitted with ongoing CPR



16.7%

Admitted with ROSC



23.9%

Admitted to hospital with ROSC

23.9%

**Utstein**<sup>x</sup>

44.4%



30-day Survival

7.9%

Utstein<sup>x</sup> 21.9%

Ambulance service personnel successful in restarting

651 hearts

212

lives saved

\*Bystander witnessed, shockable rhythm











<sup>\*</sup>December 2022 data not submitted

## **Utstein Comparator Group<sup>x</sup> Flow Chart**