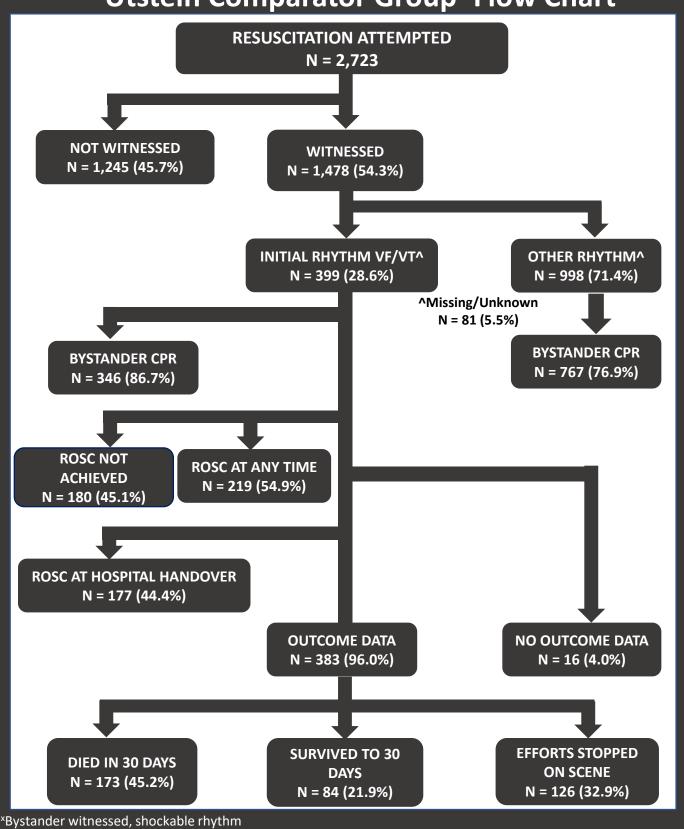

## **Utstein Comparator Group<sup>x</sup> Flow Chart**

23.9%

**Utstein**<sup>x</sup>

44.4%

30-day Survival

7.9%

Utstein<sup>x</sup> 21.9%

Ambulance service personnel successful in restarting

651 hearts

212

lives saved

\*Bystander witnessed, shockable rhythm

<sup>\*</sup>December 2022 data not submitted