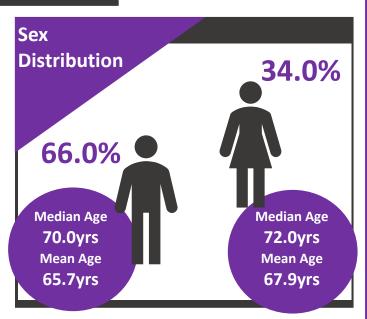

### **Demographics**

7,165

OHCA calls attended





2,723

Patients treated by ambulance service personnel

### **OHCA incidence (per 100,000)**

All cases (Age/gender adjusted)



55.3

Males (Age adjusted)



77.6

Females (Age adjusted)



35.4

### Age of patients

Median Age
70.0yrs
Mean Age
66.5yrs

# Age Distribution 1.4% 36.1% 62.5% <15yrs 15-64yrs 65+yrs



\*December 2022 data not submitted











### Where did people have a cardiac arrest?



82.3%

Place of residence



8.0%

Public place



9.7%

**Another location** 

### When did people have a cardiac arrest?

**Time of Day** 



00:00 - 05:59

14.2%



06:00 - 11:59

31.4%



12:00 - 17:59

29.3%



18:00 - 23:59

**25.1%** 



14.4%

**SUN** 

15.9%

MON

13.7%

TUE

14.6%

**WED** 

THU

FRI

SAT

13.0% 13.1% **15.3**%

**Median EMS** Response time



90th percentile time: **23.5** mins

**Proportion of cases** reached in 7 mins











### Aetiology^

**Medical/Presumed** 

cardiac

84.4%



**Trauma** 

3.5%



**Overdose** 





2.0%



**Asphyxia** 

3.8%

Other/missing 6.3%

Initial **Rhythm** 



Other/missing 5.4%

\*December 2022 data not submitted











### **B