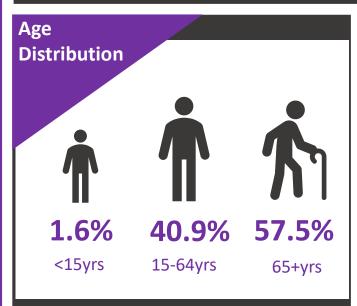

### **Demographics**

5,999

OHCA calls attended



2,323

Patients treated by ambulance service personnel

#### OHCA incidence (per 100,000)

All cases (Age/gender adjusted)



86.3

Males (Age adjusted)



117.0

Females (Age adjusted)



59.6

### Age of patients

Median Age 68.0yrs Mean Age 64.6yrs















### Where did people have a cardiac arrest?\*

80.0%



Place of residence

**12.7**%



Public place

1.7%



Workplace



0.1%

Place of education



0.9%

Sports and recreation



4.6%

Another location

### When did people have a cardiac arrest?

**Time of Day** 



00:00 - 05:59

15.1%

MON



06:00 - 11:59

30.3%



**12:00 – 17:59** 

20 50/

18:00 – 23:59

29.5%

**25.1%** 



12 00/ 1/1 20

**SUN** 

TUE

WED

THU

FRI

SAT

13.8% 14.2% 15.2% 13.5% 13.0% 14.1% 16.2%

Median EMS Response time\*



8.0 mins

90th
percentile time\*:
18.8
mins

Proportion of cases reached in 7 mins\*











### **Aetiology**

Medical/Presumed

cardiac

85.9%



**Overdose** 



1.9%

**Trauma** 

2.5%



**Asphyxia** 

6.1%

20th

Other/missing 3.5%

Initial Rhythm



Other/missing 1