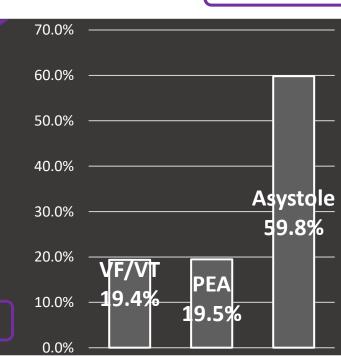

**Asphyxia** 

6.1%

20th

Other/missing 3.5%

Initial Rhythm

Other/missing 1.3%