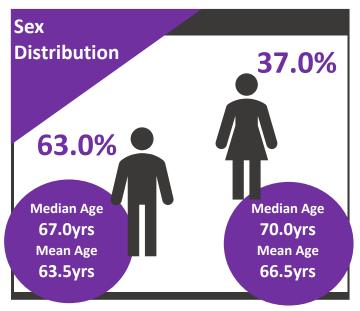

### **Demographics**

5,999

OHCA calls attended



2,323

Patients treated by ambulance service personnel

#### OHCA incidence (per 100,000)

All cases (Age/gender adjusted)



86.3

Males (Age adjusted)



117.0

Females (Age adjusted)



59.6

### Age of patients

Median Age 68.0yrs Mean Age 64.6yrs















### Where did people have a cardiac arrest?\*

80.0%



Place of residence

**12.7**%



Public place

1.7%



Workplace



0.1%

Place of education



0.9%

Sports and recreation



4.6%

Another location

### When did people have a cardiac arrest?

**Time of Day** 



00:00 - 05:59

15.1%

MON



06:00 - 11:59

30.3%



**12:00 – 17:59** 

20 50/

18:00 – 23:59

29.5%

**25.1%** 



12 00/ 1/1 20

**SUN** 

TUE

WED

THU

FRI

SAT

13.8% 14.2% 15.2% 13.5% 13.0% 14.1% 16.2%

Median EMS Response time\*



8.0 mins

90th
percentile time\*:
18.8
mins

Proportion of cases reached in 7 mins\*











### **Aetiology**

Medical/Presumed

cardiac

85.9%



**Overdose** 



1.9%

**Trauma** 

2.5%



**Asphyxia** 

6.1%

20th

Other/missing 3.5%

Initial Rhythm



Other/missing 1.3