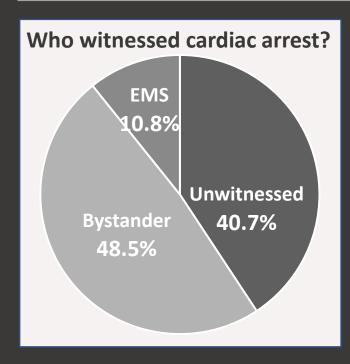

### When did people have a cardiac arrest?

**Time of Day** 

00:00 - 05:59

15.1%

MON

06:00 - 11:59

30.3%

**12:00 – 17:59** 