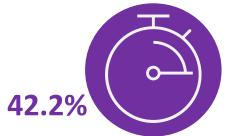

THU

FRI

SAT

13.8% 14.2% 15.2% 13.5% 13.0% 14.1% 16.2%

Median EMS Response time\*

8.0 mins

90th
percentile time\*:
18.8
mins

Proportion of cases reached in 7 mins\*