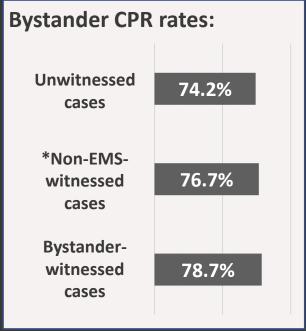

### **Bystander Interventions**

\*Non-EMS-witnessed cases is the combination of unwitnessed and bystander-witnessed cases