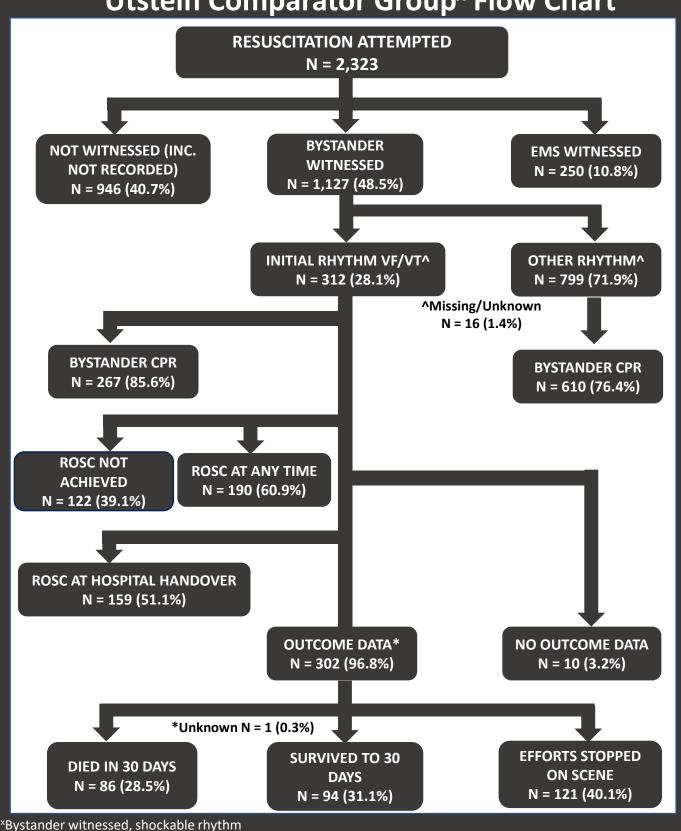

2.5%



**Asphyxia** 

6.1%

20th

Other/missing 3.5%

Initial Rhythm



Other/missing 1.3%











### **Bystander Interventions**





\*Non-EMS-witnessed cases is the combination of unwitnessed and bystander-witnessed cases

#### **Public Access Defibrillator use**

All cases

7.2%

Bystander witnessed cases

9.0%



Unwitnessed cases

6.9%











#### **Clinical Outcomes**

Declared dead on scene



66.7%

Admitted with ongoing CPR



6.5%

Admitted with ROSC



26.8%

Admitted to hospital with ROSC

26.8%

**Utstein**<sup>x</sup>

51.1%



30-day Survival

8.1%

Utstein<sup>x</sup> 31.5%

Ambulance service personnel successful in restarting

621 hearts

185

lives saved

xBystander witnessed, shockable rhythm











### **Utstein Comparator Group<sup>x</sup> Flow Chart**