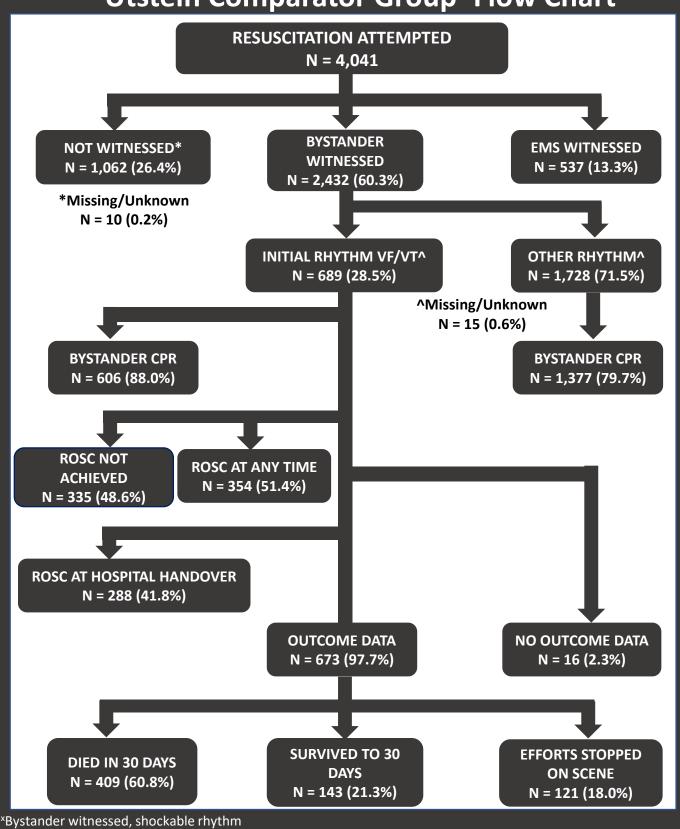

4.2%



**Asphyxia** 

3.5%

Other/missing 14.2%

Initial Rhythm



Other/missing 5.8%











### **Bystander Interventions**





\*Non-EMS-witnessed cases is the combination of unwitnessed and bystander-witnessed cases

#### **Public Access Defibrillator use**

All cases

8.5%

Bystander witnessed cases

10.3%



Unwitnessed cases

8.6%











#### **Clinical Outcomes**

Declared dead on scene



35.0%

Admitted with ongoing CPR



35.7%

Admitted with ROSC



29.3%

Admitted to hospital with ROSC

29.3%

Utstein<sup>x</sup>

41.8%



30-day Survival

7.3%

Utstein<sup>x</sup> 21.3%

Ambulance service personnel successful in restarting

**1,185** hearts

292

lives saved

\*Bystander witnessed, shockable rhythm











### **Utstein Comparator Group<sup>x</sup> Flow Chart**