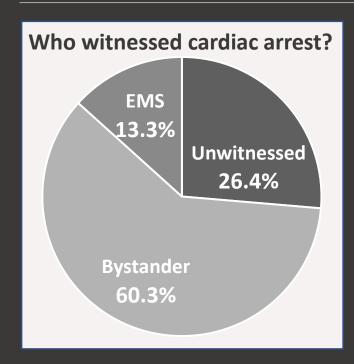

### **Bystander Interventions**

\*Non-EMS-witnessed cases is the combination of unwitnessed and bystander-witnessed cases