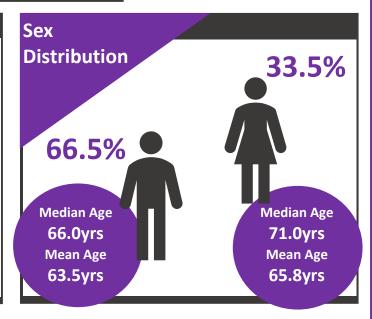

### **Demographics**

13,977

OHCA calls attended





4,041

Patients treated by ambulance service personnel

#### **OHCA incidence (per 100,000)**

All cases (Age/gender adjusted)



55.0

Males (Age adjusted)



77.2

Females (Age adjusted)



35.2

### Age of patients

Median Age 68.0yrs Mean Age 64.3yrs

## 













### Where did people have a cardiac arrest?

80.2%



Place of residence

12.7%



Public place

1.1%



Workplace



0.1%

Place of education



0.9%

Sports and recreation



5.0%

Another location

### When did people have a cardiac arrest?

Time of Day



00:00 - 05:59

14.7%



06:00 - 11:59

28.8%



12:00 - 17:59

29.9%



18:00 - 23:59

26.6%



SUN

14.8%

MON

TUE

**WED** 

THU

FRI

SAT

14.6%

13.3%

13.9%

14.1% 14.7% 14.7%

**Median EMS** Response time



9.0 mins

90th percentile time: **19.0** mins

**Proportion of cases** reached in 7 mins













## Aetiology

Medical/Presumed

cardiac

**75.2%** 



**Overdose** 



2.9%

**Trauma** 

4.2%



**Asphyxia** 

3.5%

Other/missing 14.2%

Initial Rhythm



Other/missing 5.8%











### **Bystander Interv