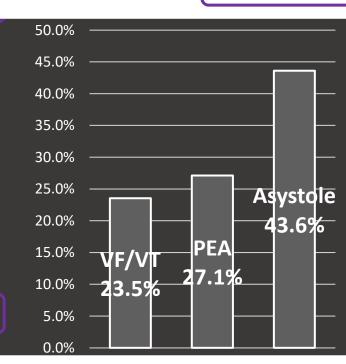

f patients

Median Age 68.0yrs Mean Age 64.3yrs

## 













### Where did people have a cardiac arrest?

80.2%



Place of residence

12.7%



Public place

1.1%



Workplace



0.1%

Place of education



0.9%

Sports and recreation



5.0%

Another location

### When did people have a cardiac arrest?

Time of Day



00:00 - 05:59

14.7%



06:00 - 11:59

28.8%



12:00 - 17:59

29.9%



18:00 - 23:59

26.6%



SUN

14.8%

MON

TUE

**WED** 

THU

FRI

SAT

14.6%

13.3%

13.9%

14.1% 14.7% 14.7%

**Median EMS** Response time



9.0 mins

90th percentile time: **19.0** mins

**Proportion of cases** reached in 7 mins













## Aetiology

Medical/Presumed

cardiac

**75.2%** 



**Overdose** 



2.9%

**Trauma** 

4.2%



**Asphyxia** 

3.5%

Other/missing 14.2%

Initial Rhythm



Other/missing 5.8%











### **Bystander Interventions**





\*Non-EMS-witnessed cases is the combination of unwitnessed and bystander-witnessed cases

#### **Public Access Defibrillator use**

All cases

8.5%

Bystander witnessed cases

10.3%



Unwitnessed cases

8.6%











#### **Clinical Outcomes**

Declared dead on scene



35.0%

Admitted with ongoing CPR



35.7%

Admitted with ROSC



29.3%

Admitted to hospital with ROSC

29.3%

Utstein<sup>x</sup>

41.8%



30-day Survival

7.3%

Utstein<sup>x</sup> 21.3%

Ambulance service personnel successful in restarting

**1,185** hearts

292

lives saved

\*Bystander witnessed, shockable rhythm











### **Utstein Comparator Group<sup>x</sup> Flow Chart**