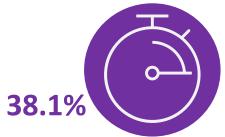

ervice personnel

#### **OHCA incidence (per 100,000)**

All cases (Age/gender adjusted)



55.0

Males (Age adjusted)



77.2

Females (Age adjusted)



35.2

### Age of patients

Median Age 68.0yrs Mean Age 64.3yrs

## 













### Where did people have a cardiac arrest?

80.2%



Place of residence

12.7%



Public place

1.1%



Workplace



0.1%

Place of education



0.9%

Sports and recreation



5.0%

Another location

### When did people have a cardiac arrest?

Time of Day



00:00 - 05:59

14.7%



06:00 - 11:59

28.8%



12:00 - 17:59

29.9%



18:00 - 23:59

26.6%



SUN

14.8%

MON

TUE

**WED** 

THU

FRI

SAT

14.6%

13.3%

13.9%

14.1% 14.7% 14.7%

**Median EMS** Response time



9.0 mins

90th percentile time: **19.0** mins

**Proportion of cases** reached in 7 mins













## Aetiology

Medical/Presumed

cardiac

**75.2%** 



**Overdose** 



2.9%

**Trauma** 

4.2%



**Asphyxia** 

3.5%

Other/missing 14.2%

Initial Rhythm



Other/missing 5.8%











### **Bystander Interventions**





\*Non-EMS-witnessed cases is the combination of unwitnessed and bystander-witnessed cases

#### **Public Access Defibrillator use**

All cases

8.5%

Bystander witnessed cases

10.3%



Unwitnessed cases

8.6%











#### **Clinical Outcomes**

Declared dead on scene



35.0%

Admitted with ongoing CPR



35.7%

Admitted with ROSC



29.3%

Admitted to hospital with ROSC

29.3%

Utstein<sup>x</sup>

41.8%



30-day Survival

7.3%

Utstein<sup>x</sup> 21.3%

Ambulance service personnel successful in restarting

**1,185** hearts

292

lives saved

\*Byst