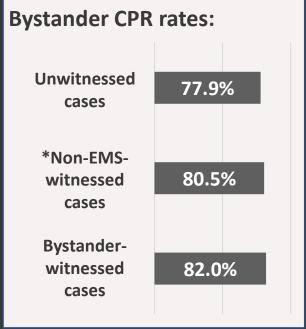

### **Bystander Interventions**

\*Non-EMS-witnessed cases is the combination of unwitnessed and bystander-witnessed cases