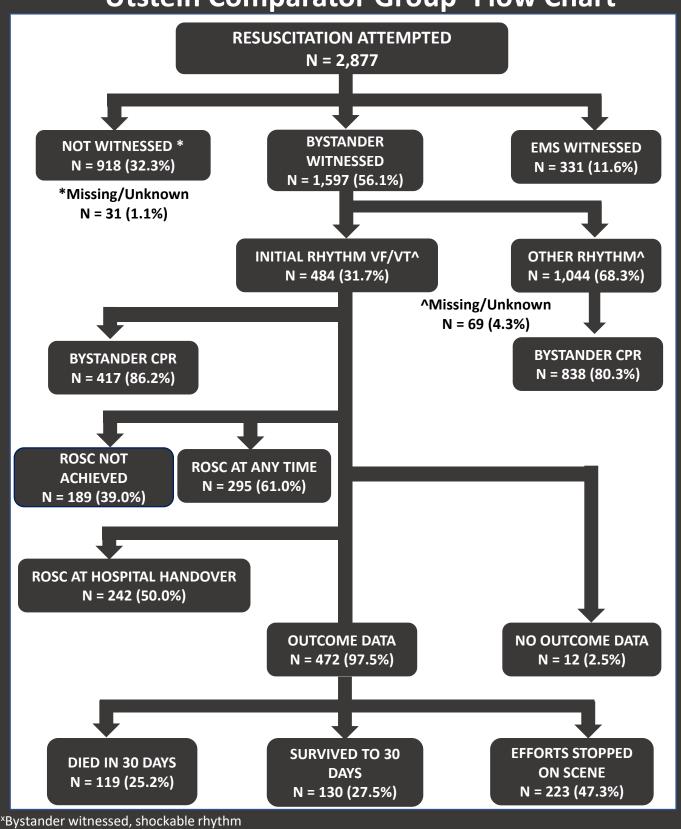

## **Utstein Comparator Group<sup>x</sup> Flow Chart**

26.6%

**Utstein**<sup>x</sup>

50.0%

30-day Survival

9.7%

Utstein\*
27.5%

Ambulance service personnel successful in restarting

758 hearts

274

lives saved

xBystander witnessed, shockable rhythm