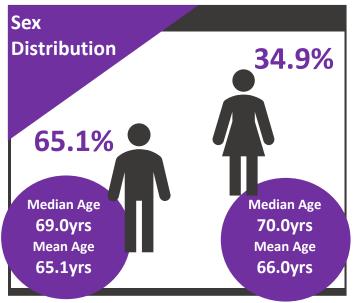

#### **OHCA incidence (per 100,000)**

All cases (Age/gender adjusted)

57.8

Males
(Age adjusted)

80.5

Females (Age adjusted)

38.0

### Age of patients

Median Age 69.0yrs Mean Age 65.4yrs