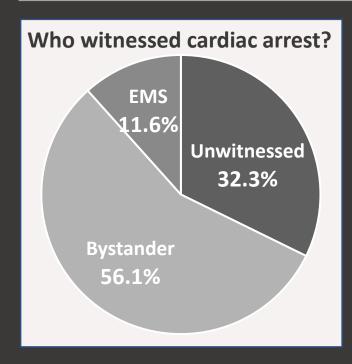

### Where did people have a cardiac arrest?

78.7%

Place of residence

15.3%

Public place

1.6%

Workplace

0.3%