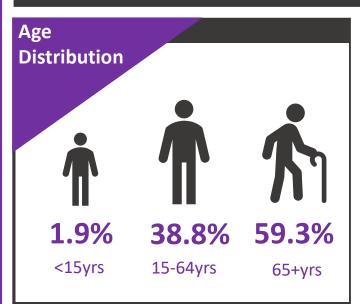

### **Demographics**

8,633

OHCA calls attended



2,877

Patients treated by ambulance service personnel

#### **OHCA incidence (per 100,000)**

All cases (Age/gender adjusted)



57.8

Males
(Age adjusted)



80.5

Females (Age adjusted)



38.0

### Age of patients

Median Age 69.0yrs Mean Age 65.4yrs















### Where did people have a cardiac arrest?

78.7%



Place of residence

15.3%



Public place

1.6%



Workplace



0.3%

Place of education



1.5%

Sports and recreation



2.6%

Another location

### When did people have a cardiac arrest?

Time of Day



00:00 - 05:59

13.0%



06:00 - 11:59

32.2%



12:00 - 17:59

28.9%

18:00 - 23:59

25.9%



**SUN** 

MON

TUE

**WED** 

THU

FRI

SAT

13.6% 14.8% 14.4%

12.8%

14.1% 14.8% 15.5%

**Median EMS** Response time



8.0 mins

90th percentile time: **17.1** mins

**Proportion of cases** reached in 7 mins













## Aetiology

Medical/Presumed

cardiac

88.9%



**Overdose** 





2.2%

**Trauma** 

4.0%



Asphyxia

3.9%

Other/missing 1.0%

Initial Rhythm



Other/missing 12.1%











### **Bystander Interventio