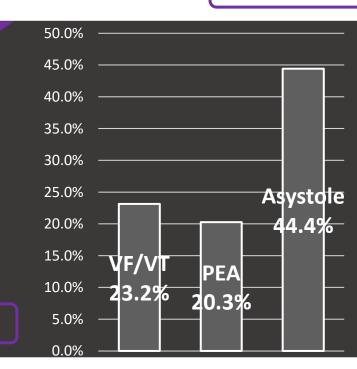

### Age of patients

Median Age 69.0yrs Mean Age 65.4yrs















### Where did people have a cardiac arrest?

78.7%



Place of residence

15.3%



Public place

1.6%



Workplace



0.3%

Place of education



1.5%

Sports and recreation



2.6%

Another location

### When did people have a cardiac arrest?

Time of Day



00:00 - 05:59

13.0%



06:00 - 11:59

32.2%



12:00 - 17:59

28.9%

18:00 - 23:59

25.9%



**SUN** 

MON

TUE

**WED** 

THU

FRI

SAT

13.6% 14.8% 14.4%

12.8%

14.1% 14.8% 15.5%

**Median EMS** Response time



8.0 mins

90th percentile time: **17.1** mins

**Proportion of cases** reached in 7 mins













## Aetiology

Medical/Presumed

cardiac

88.9%



**Overdose** 





2.2%

**Trauma** 

4.0%



Asphyxia

3.9%

Other/missing 1.0%

Initial Rhythm



Other/missing 12.1%











### **Bystander Interventions**





\*Non-EMS-witnessed cases is the combination of unwitnessed and bystander-witnessed cases

#### **Public Access Defibrillator use**

All cases

8.9%

Bystander witnessed cases

11.7%



Unwitnessed cases

7.3%











#### **Clinical Outcomes**

Declared dead on scene



68.9%

Admitted with ongoing CPR



4.5%

Admitted with ROSC



26.6%

Admitted to hospital with ROSC

26.6%

**Utstein**<sup>x</sup>

50.0%



30-day Survival

9.7%

Utstein\*
27.5%

Ambulance service personnel successful in restarting

758 hearts

274

lives saved

xBystander witnessed, shockable rhythm











## **Utstein Comparator Group<sup>x</sup> Flow Chart**