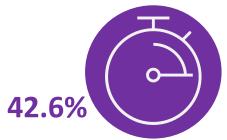

SAT

13.6% 14.8% 14.4%

12.8%

14.1% 14.8% 15.5%

**Median EMS** Response time

8.0 mins

90th percentile time: **17.1** mins

**Proportion of cases** reached in 7 mins