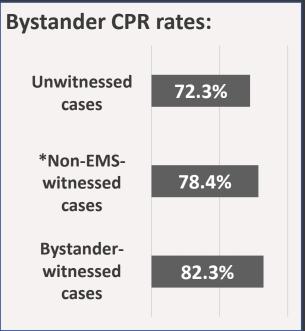

### **Bystander Interventions**

\*Non-EMS-witnessed cases is the combination of unwitnessed and bystander-witnessed cases