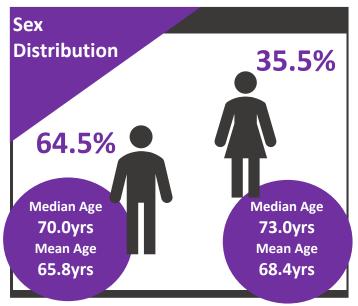

#### **OHCA incidence (per 100,000)**

All cases (Age/gender adjusted)

69.9

Males (Age adjusted)

96.8

Females (Age adjusted)

46.4

### Age of patients

Median Age 71.0yrs Mean Age 66.7yrs