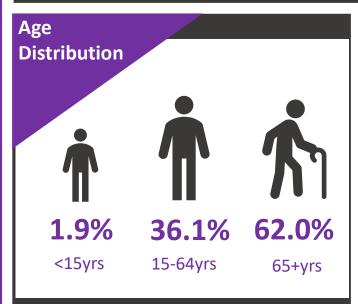

# **Demographics**

11,188

OHCA calls attended





4,025

Patients treated by ambulance service personnel

#### **OHCA incidence (per 100,000)**

All cases (Age/gender adjusted)



69.9

Males (Age adjusted)



96.8

Females (Age adjusted)



46.4

### Age of patients

Median Age 71.0yrs Mean Age 66.7yrs















### Where did people have a cardiac arrest?

80.1%



Place of residence

11.2%



Public place

2.0%



Workplace



0.2%

Place of education



0.6%

Sports and recreation



5.9%

Another location

### When did people have a cardiac arrest?

Time of Day



00:00 - 05:59

14.8%



06:00 - 11:59

29.5%



12:00 - 17:59

29.6%

18:00 - 23:59

26.1%



SUN

MON

TUE

**WED** 

THU

**FRI** 

SAT

14.9% 14.4% 14.7% 13.3% 14.5% 13.7% 14.5%

**Median EMS** Response time



7.1 mins

90th percentile time: **15.9** mins

**Proportion of cases** reached in 7 mins













## Aetiology

Medical/Presumed

cardiac

92.2%



**Overdose** 





1.3%

**Trauma** 

2.5%



**Asphyxia** 

3.1%

Other/missing 0.9%

Initial Rhythm



Other/missing 8.4%











### **Bystander Intervent