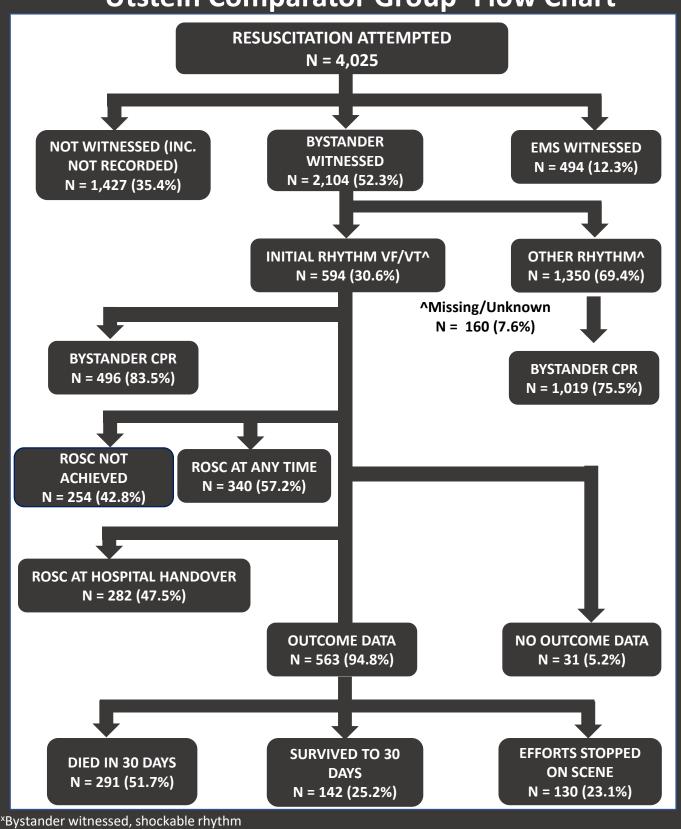

### **Utstein Comparator Group<sup>x</sup> Flow Chart**

**27.0**%

**Utstein**<sup>x</sup>

47.5%

30-day Survival

7.4%

Utstein<sup>x</sup>

25.2%

Ambulance service personnel successful in restarting

**1,087** hearts

290

lives saved

xBystander witnessed, shockable rhythm