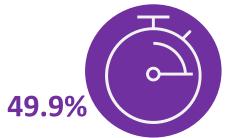

SAT

14.9% 14.4% 14.7% 13.3% 14.5% 13.7% 14.5%

**Median EMS** Response time

7.1 mins

90th percentile time: **15.9** mins

**Proportion of cases** reached in 7 mins