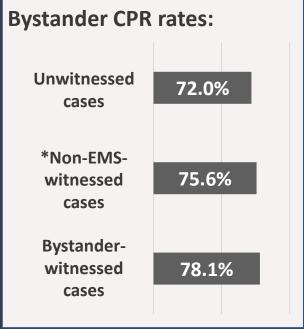

### **Bystander Interventions**

\*Non-EMS-witnessed cases is the combination of unwitnessed and bystander-witnessed cases

#### **Public Access Defibrillator use**

All cases

6.3%

Bystander witnessed cases

7.7%

Unwitnessed cases

6.2%