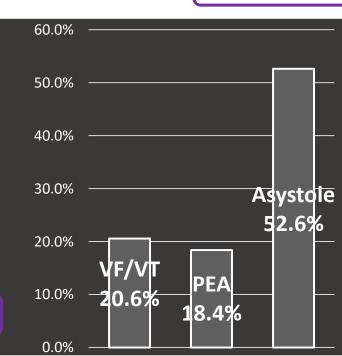

## Age of patients

Median Age 71.0yrs Mean Age 66.7yrs















### Where did people have a cardiac arrest?

80.1%



Place of residence

11.2%



Public place

2.0%



Workplace



0.2%

Place of education



0.6%

Sports and recreation



5.9%

Another location

### When did people have a cardiac arrest?

Time of Day



00:00 - 05:59

14.8%



06:00 - 11:59

29.5%



12:00 - 17:59

29.6%

18:00 - 23:59

26.1%



SUN

MON

TUE

**WED** 

THU

**FRI** 

SAT

14.9% 14.4% 14.7% 13.3% 14.5% 13.7% 14.5%

**Median EMS** Response time



7.1 mins

90th percentile time: **15.9** mins

**Proportion of cases** reached in 7 mins













## Aetiology

Medical/Presumed

cardiac

92.2%



**Overdose** 





1.3%

**Trauma** 

2.5%



**Asphyxia** 

3.1%

Other/missing 0.9%

Initial Rhythm



Other/missing 8.4%











### **Bystander Interventions**





\*Non-EMS-witnessed cases is the combination of unwitnessed and bystander-witnessed cases

#### **Public Access Defibrillator use**

All cases

6.3%

Bystander witnessed cases

7.7%



Unwitnessed cases

6.2%











#### **Clinical Outcomes**

Declared dead on scene



47.0%

Admitted with ongoing CPR



26.0%

Admitted with ROSC



27.0%

Admitted to hospital with ROSC

**27.0**%

**Utstein**<sup>x</sup>

47.5%



30-day Survival

7.4%

Utstein<sup>x</sup>

25.2%

Ambulance service personnel successful in restarting

**1,087** hearts

290

lives saved

xBystander witnessed, shockable rhythm











### **Utstein Comparator Group<sup>x</sup> Flow Chart**