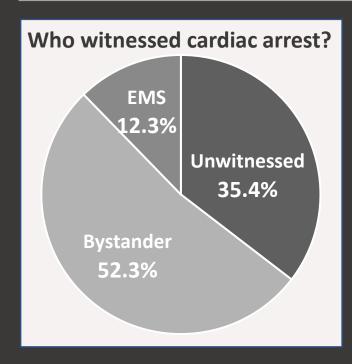

### **Bystander Interventions**

\*Non-EMS-witnessed cases is the combination of unwitnessed and bystander-witnessed cases