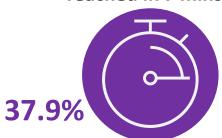

14.3% **15.2%**  14.6%

TUE

13.7%

12.8% 14.4% 15.0%

**Median EMS** Response time

8.4 mins

90th percentile time: **17.5** mins

**Proportion of cases** reached in 7 mins