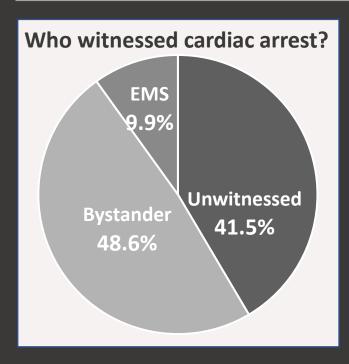

### **Bystander Interventions**

\*Non-EMS-witnessed cases is the combination of unwitnessed and bystander-witnessed cases