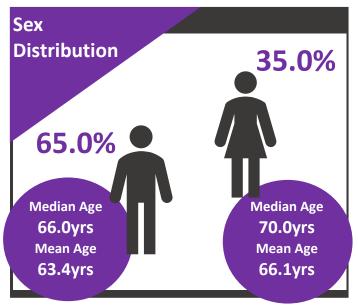

#### **OHCA incidence (per 100,000)**

All cases (Age/gender adjusted)

71.3

Males (Age adjusted)

97.4

Females (Age adjusted)

45.9

### Age of patients

Median Age 68.0yrs Mean Age 64.1yrs