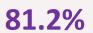

14.3% **15.2%**  14.6%

TUE

13.7%

12.8% 14.4% 15.0%

**Median EMS** Response time

8.4 mins

90th percentile time: **17.5** mins

**Proportion of cases** reached in 7 mins