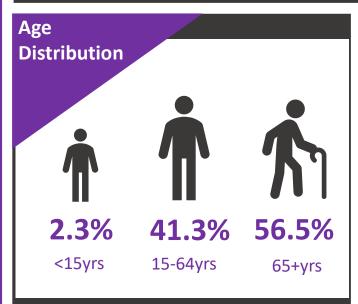

### **Demographics**

10,918

OHCA calls attended





3,814

Patients treated by ambulance service personnel

#### **OHCA incidence (per 100,000)**

All cases (Age/gender adjusted)



71.3

Males (Age adjusted)



97.4

Females (Age adjusted)



45.9

### Age of patients

Median Age 68.0yrs Mean Age 64.1yrs















### Where did people have a cardiac arrest?





Place of residence

12.0%



Public place

1.9%



Workplace



0.1%

Place of education



0.9%

Sports and recreation



3.9%

Another location

### When did people have a cardiac arrest?

Time of Day



00:00 - 05:59

14.9%



06:00 - 11:59

31.8%



12:00 - 17:59

27.8%



18:00 - 23:59

25.5%



**SUN** 

MON

**WED** 

THU

FRI

SAT

14.3% **15.2%**  14.6%

TUE

13.7%

12.8% 14.4% 15.0%

**Median EMS** Response time



8.4 mins

90th percentile time: **17.5** mins

**Proportion of cases** reached in 7 mins













## Aetiology

Medical/Presumed

cardiac

91.5%



Overdose



, Silve

2.1%

**Trauma** 

2.9%



**Asphyxia** 

3.4%

Other/missing 0.1%

Initial Rhythm



Other/missing 6.0%











### **Bystander Int