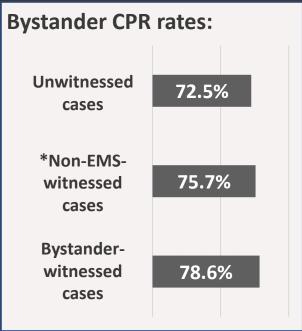

### **Bystander Interventions**

\*Non-EMS-witnessed cases is the combination of unwitnessed and bystander-witnessed cases