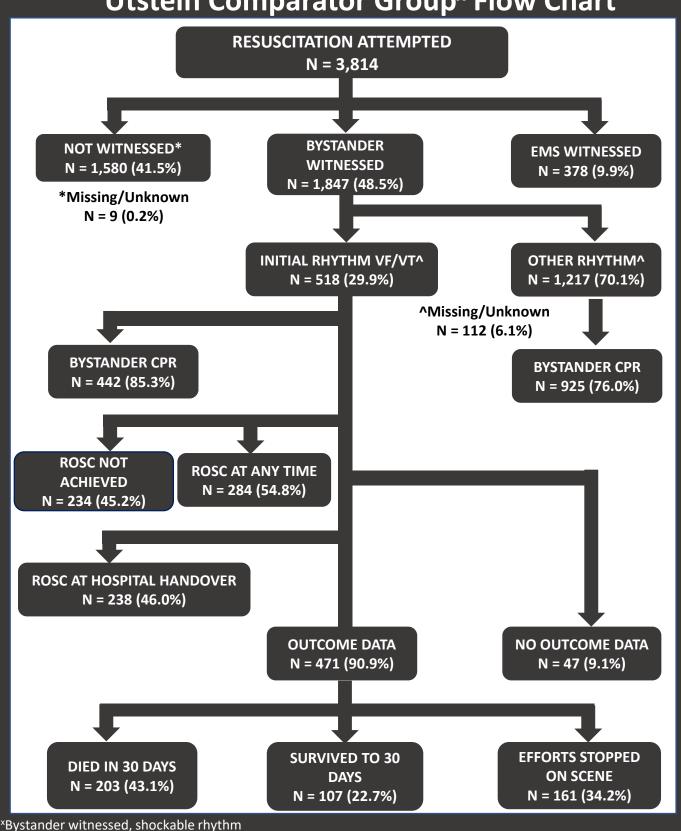

## **Utstein Comparator Group<sup>x</sup> Flow Chart**

**24.5**%

**Utstein**<sup>x</sup>

46.0%

30-day Survival

7.7%

**Utstein**<sup>x</sup>

22.7%

Ambulance service personnel successful in restarting

933 hearts

281

lives saved

xBystander witnessed, shockable rhythm