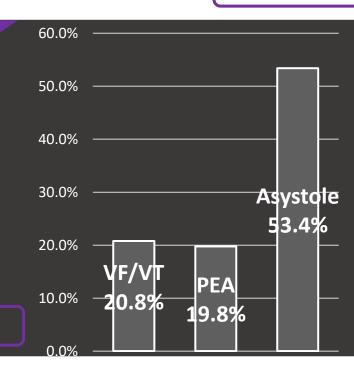

2.9%

**Asphyxia** 

3.4%

Other/missing 0.1%

Initial Rhythm

Other/missing 6.0%