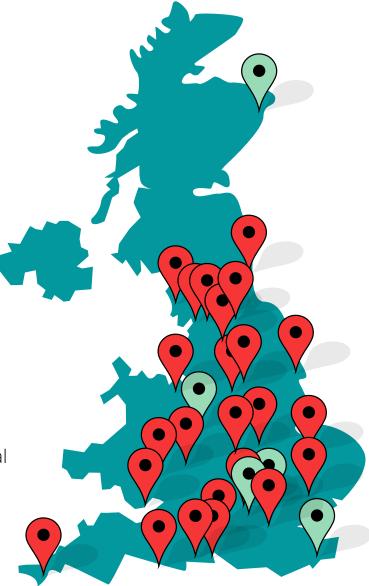

### Site Recruitment

| Recruiting Sites                      | Date Activated |
|---------------------------------------|----------------|
| Russell's Hall Hospital,<br>Dudley    | Dec-2021       |
| University College<br>London Hospital | Mar-2022       |
| Aberdeen Royal<br>Infirmary           | Mar-2022       |
| Kings College London<br>Hospital      | Apr-2022       |
| East Kent and<br>Canterbury Hospital  | Apr-2022       |