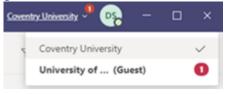

## Please:

- Use the automatic invitation email link to access the Warwick Team
  - o You must accept the invitation to join the team (in the automatic acceptance email sent when you are joined to the team) before you can fully access the team. (This process includes accepting the University of Warwick terms and conditions.)
  - o If you have lost your email invite, please contact <a href="wms-it@warwick.ac.uk">wms-it@warwick.ac.uk</a>.
  - o If prompted, use your TrustA email address and password to sign in.
- Use the dropdown menu in the top right corner of Teams to view the Warwick event as a guest: