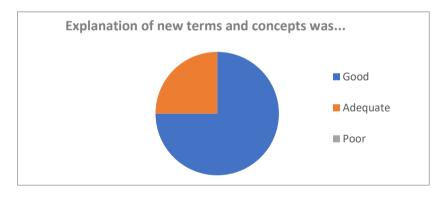

Explanation of new terms and concepts was...

| Description | Responses |   | %     |
|-------------|-----------|---|-------|
| Good        |           | 6 | 75.00 |
| Adequate    |           | 2 | 25.00 |
| Poor        |           | 0 | 0.00  |
| Total       |           | 8 |       |