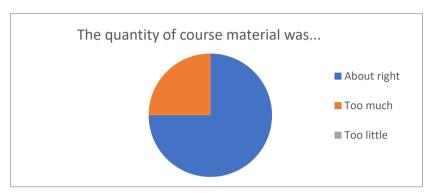

The quantity of course material was...

| The qualitation of the country | The quantity of the area materials are also materia |   |       |  |
|--------------------------------|--------------------------------------------------------------------------------------------------------------------------------------------------------------------------------------------------------------------------------------------------------------------------------------------------------------------------------------------------------------------------------------------------------------------------------------------------------------------------------------------------------------------------------------------------------------------------------------------------------------------------------------------------------------------------------------------------------------------------------------------------------------------------------------------------------------------------------------------------------------------------------------------------------------------------------------------------------------------------------------------------------------------------------------------------------------------------------------------------------------------------------------------------------------------------------------------------------------------------------------------------------------------------------------------------------------------------------------------------------------------------------------------------------------------------------------------------------------------------------------------------------------------------------------------------------------------------------------------------------------------------------------------------------------------------------------------------------------------------------------------------------------------------------------------------------------------------------------------------------------------------------------------------------------------------------------------------------------------------------------------------------------------------------------------------------------------------------------------------------------------------------|---|-------|--|
| Description                    | Responses                                                                                                                                                                                                                                                                                                                                                                                                                                                                                                                                                                                                                                                                                                                                                                                                                                                                                                                                                                                                                                                                                                                                                                                                                                                                                                                                                                                                                                                                                                                                                                                                                                                                                                                                                                                                                                                                                                                                                                                                                                                                                                                      |   | %     |  |
| About right                    |                                                                                                                                                                                                                                                                                                                                                                                                                                                                                                                                                                                                                                                                                                                                                                                                                                                                                                                                                                                                                                                                                                                                                                                                                                                                                                                                                                                                                                                                                                                                                                                                                                                                                                                                                                                                                                                                                                                                                                                                                                                                                                                                | 6 | 75.00 |  |
| Too much                       |                                                                                                                                                                                                                                                                                                                                                                                                                                                                                                                                                                                                                                                                                                                                                                                                                                                                                                                                                                                                                                                                                                                                                                                                                                                                                                                                                                                                                                                                                                                                                                                                                                                                                                                                                                                                                                                                                                                                                                                                                                                                                                                                | 2 | 25.00 |  |
| Too little                     |                                                                                                                                                                                                                                                                                                                                                                                                                                                                                                                                                                                                                                                                                                                                                                                                                                                                                                                                                                                                                                                                                                                                                                                                                                                                                                                                                                                                                                                                                                                                                                                                                                                                                                                                                                                                                                                                                                                                                                                                                                                                                                                                | 0 | 0.00  |  |
| Total                          |                                                                                                                                                                                                                                                                                                                                                                                                                                                                                                                                                                                                                                                                                                                                                                                                                                                                                                                                                                                                                                                                                                                                                                                                                                                                                                                                                                                                                                                                                                                                                                                                                                                                                                                                                                                                                                                                                                                                                                                                                                                                                                                                | 8 |       |  |