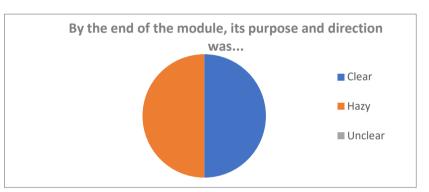

| Description | Responses |   | %     |
|-------------|-----------|---|-------|
| Clear       |           | 4 | 50.00 |
| Hazy        |           | 4 | 50.00 |
| Unclear     |           | 0 | 0.00  |
| Total       |           | 8 |       |