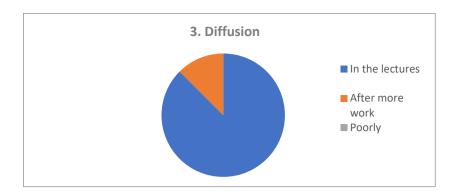

#### 3. Diffusion

| Description     | Responses |   | %     |
|-----------------|-----------|---|-------|
| In the lectures |           | 7 | 87.50 |
| After more work |           | 1 | 12.50 |
| Poorly          |           | 0 | 0.00  |
| Total           |           | 8 |       |