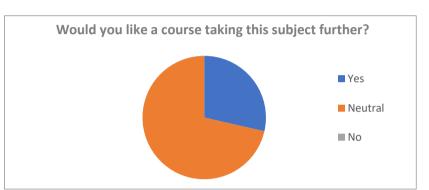

| Responses |           | %     |
|-----------|-----------|-------|
|           | 2         | 28.57 |
|           | 5         | 71.43 |
|           | 0         | 0.00  |
|           | 7         |       |
|           | Responses | 2 5   |