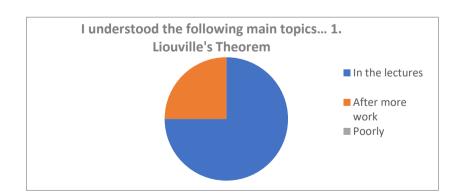

# I understood the following main topics... 1. Liouville's Theorem

| Description     | Responses |   | %     |
|-----------------|-----------|---|-------|
| In the lectures |           | 6 | 75.00 |
| After more work |           | 2 | 25.00 |
| Poorly          |           | 0 | 0.00  |
| Total           |           | 8 |       |