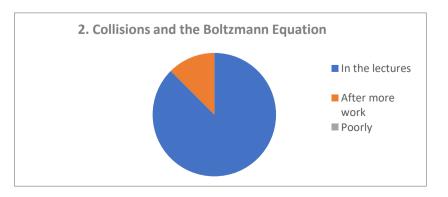

#### 2. Collisions and the Boltzmann Equation

| 2. Comsions and the Boltzmann Equation |           |   |       |  |  |
|----------------------------------------|-----------|---|-------|--|--|
| Description                            | Responses |   | %     |  |  |
| In the lectures                        |           | 7 | 87.50 |  |  |
| After more work                        |           | 1 | 12.50 |  |  |
| Poorly                                 |           | 0 | 0.00  |  |  |
| Total                                  |           | 8 |       |  |  |