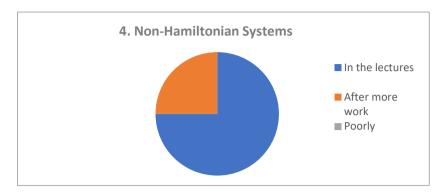

4. Non-Hamiltonian Systems

|                 | 1         |   |       |
|-----------------|-----------|---|-------|
| Description     | Responses |   | %     |
| In the lectures |           | 6 | 75.00 |
| After more work |           | 2 | 25.00 |
| Poorly          |           | 0 | 0.00  |
| Total           |           | 8 |       |