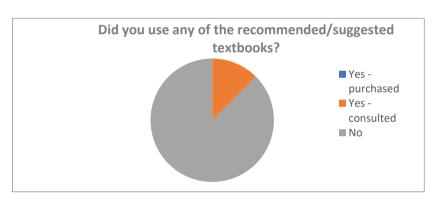

#### Did you use any of the recommended/suggested textbooks

| Description     | Responses |   | %     |
|-----------------|-----------|---|-------|
| Yes - purchased |           | 0 | 0.00  |
| Yes - consulted |           | 1 | 12.50 |
| No              |           | 7 | 87.50 |
| Total           |           | 8 |       |