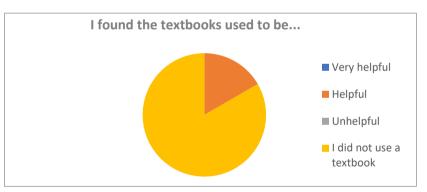

#### I found the textbooks used to be...

| Description              | Responses |   | %     |
|--------------------------|-----------|---|-------|
| Very helpful             |           | 0 | 0.00  |
| Helpful                  |           | 1 | 16.67 |
| Unhelpful                |           | 0 | 0.00  |
| I did not use a textbook |           | 5 | 83.33 |
| Total                    |           | 6 |       |