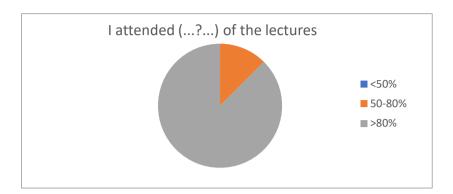

## **Survey Summary**

PX423 Feedback 2022

No. of Participants 8
Total no. of students 37
Survey Started 14 Mar 2022 19:28:50 GMT

**Survey Ended** 

I attended (...?...) of the lectures

| Description | Responses |   | %     |
|-------------|-----------|---|-------|
| <50%        |           | 0 | 0.00  |
| 50-80%      |           | 1 | 12.50 |
| >80%        |           | 7 | 87.50 |
| Total       |           | 8 |       |