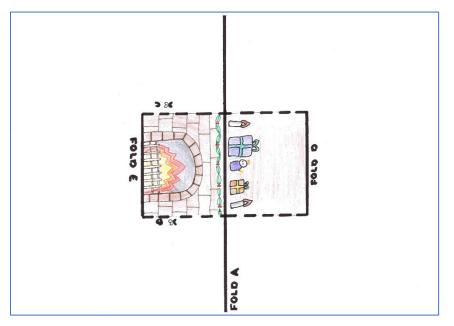

## Decorated Pop-up Card

The template:

## Instructions:

- 1. Find the printed version of the card shown in the image above.
- 2. Fold the card over the solid line A. Make sure your creases are really firm by running a ruler over them! Keep the page folded and hold it so you can see the side with the printed lines.
- 3. Cut the page along dotted lines B and C.
- 4. Fold the cut sections along lines D.
- 5. Turn the card over.
- 6. Fold the cut sections along lines E.
- 7. Open the card back out.
- 8. Gently fold the card along line A so the printed pattern is inside.
- 9. Open the card back out halfway. You should be able to see the pattern printed.
- 10. Push the cut sections from the back of the card towards you so they pop out towards you.
- 11. Gently fold the card closed.

## Optional:

- Cut out the additional items for the mantelpiece.
- Fold along the dotted line, and glue or tape the bottom tab onto the mantlepiece.