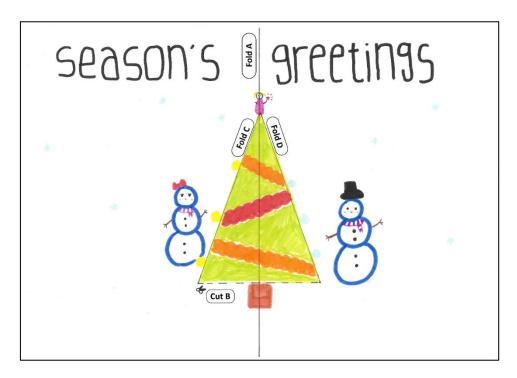

### The template:

#### Instructions:

- 1. Find the printed version of the card shown in the image above.
- 2. Fold the card over the solid line A. Make sure your creases are really firm by running a ruler over them! Keep the page folded and hold it so you can see the side with the printed lines.
- 3. Cut along line B
- 4. Fold a triangle by pulling the tree section towards you and folding over line C.
- 5. Flip the card over and fold your triangle over line D.
- 6. Open the card out
- 7. Gently fold the card along line A so the printed pattern is inside.
- 8. Open the card back out halfway. You should be able to see the pattern printed.
- 9. Push the cut sections from the back of the card towards you so that they pop out towards you.
- 10. Gently fold the card closed.