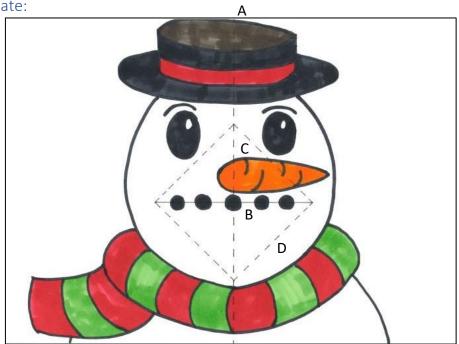

## Instructions:

- 1. Find the printed version of the card shown in the image above.
- 2. Fold the card over the centre dotted line A. Make sure your creases are really firm by running a ruler over them! Keep the page folded and hold it so you can see the side with the printed lines.
- 3. Cut along line B
- 4. Fold a triangle by pulling the top half of the 'mouth' towards you and folding over line C.
- 5. Fold another triangle by pulling the bottom half of the 'mouth' towards you and folding it over line D.
- 6. Flip the card over and fold the top half of the 'mouth' over itself.
- 7. Fold the bottom half of the 'mouth' over itself.
- 8. Open the card out
- 9. Gently fold the card along line A so the printed pattern is inside.
- 10. Open the card back out halfway. You should be able to see the pattern printed.
- 11. Push the cut sections from the back of the card towards you so that they pop out towards you.
- 12. Gently fold the card closed.