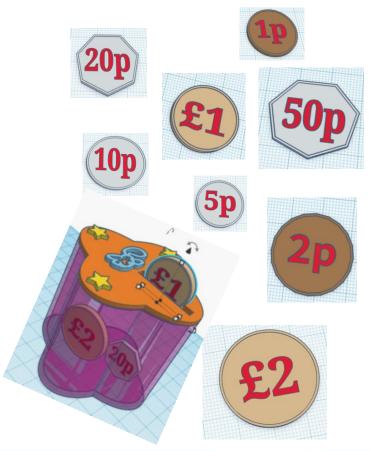

## Using Tinkercad coin models with money pot designs

Here are links to Tinkercad scaled models of coins which you can copy and make available in your Tinkercad parts collection for your pupils to use with their Tinkercad money pot designs.

See the <u>Using Tinkercad coin models video</u> for instructions on how to access and use the coin models

- £2 <a href="https://www.tinkercad.com/things/dWu9U7WHteO-2-coin">https://www.tinkercad.com/things/dWu9U7WHteO-2-coin</a>
- **£1** <a href="https://www.tinkercad.com/things/66ZdIlWi2n8-1-coin">https://www.tinkercad.com/things/66ZdIlWi2n8-1-coin</a>
- 50p https://www.tinkercad.com/things/1n4pr1CuTG8-50p-coin
- 20p <a href="https://www.tinkercad.com/things/IANsBLQetvP-20p-coin">https://www.tinkercad.com/things/IANsBLQetvP-20p-coin</a>
- 10p https://www.tinkercad.com/things/3DowisstB7l-10p-coin
- **5p** https://www.tinkercad.com/things/01kmnGoeV2u-5p-coin
- 2p https://www.tinkercad.com/things/i5ISMRkjq0l-2p-coin
- 1p https://www.tinkercad.com/things/hfPBonx7PO8-1p-coin