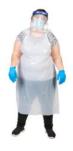

#### Masks, Gloves and Aprons (PPE)

50% of people with learning disabilities and carers said that carers were wearing masks, gloves and aprons