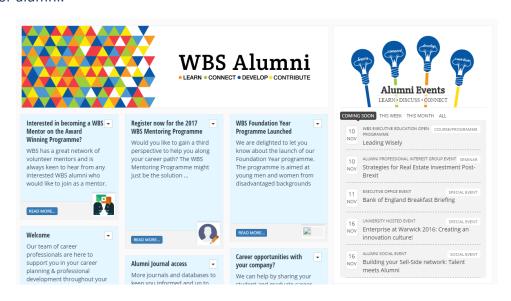

to the WBS Alumni site' will bring up the login page (see image below).

If this is the first time you have tried accessing the site, or if you have forgotten your password select 'I don't know my password'.





3) If you select 'I don't know my password' you will have the option to create a new

password.



- 4) Whether you know your password or need to create a new one, you will need to log in using your **alumni number**. This will be your previous student number with an 'A' the beginning.
  - If you would like to check your alumni number email <u>alumni@wbs.ac.uk</u> with your full name and date of birth.
- 5) Once logged in, users will come to the WBS Alumni website. Scroll to view the WBS Directory, Careers services, Mentoring Programme and many other great resources for alumni.