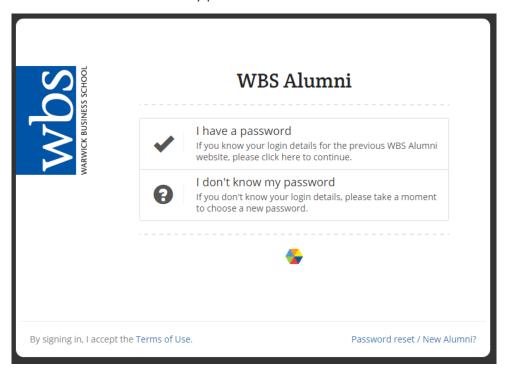

3) If you select 'I don't know my password' you will have the option to create a new

password.

- 4) Whether you know your password or need to create a new one, you will need to log in using your **alumni number**. This will be your previous student number with an 'A' the beginning.
  - If you would like to check your alumni number email <u>alumni@wbs.ac.uk</u> with your full name and date of birth.
- 5) Once logged in, users will come to the WBS Alumni website. Scroll to view the WBS Directory, Careers services, Mentoring Programme and many other great resources for alumni.