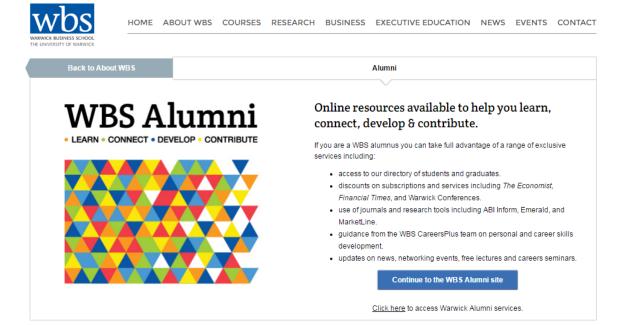

## www.wbs.ac.uk/about/alumni

2) Selecting 'Continue to the WBS Alumni site' will bring up the login page (see image below).

If this is the first time you have tried accessing the site, or if you have forgotten your password select 'I don't know my password'.