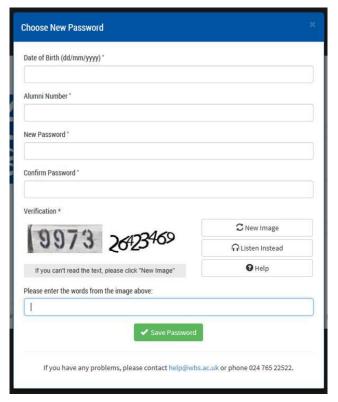

3) If you select 'I don't know my password' you will have the option to create a new

password.

- 4) Whether you know your password or need to create a new one, you will need to log in using your **alumni number**. This will be your previous student number with an 'A' the beginning.
  - If you would like to check your alumni number email <u>alumni@wbs.ac.uk</u> with your full name and date of birth.
- 5) Once logged in, users will come to the WBS Alumni website. Scroll to view the WBS Directory, Careers services, Mentoring Programme and many other great resources for alumni.