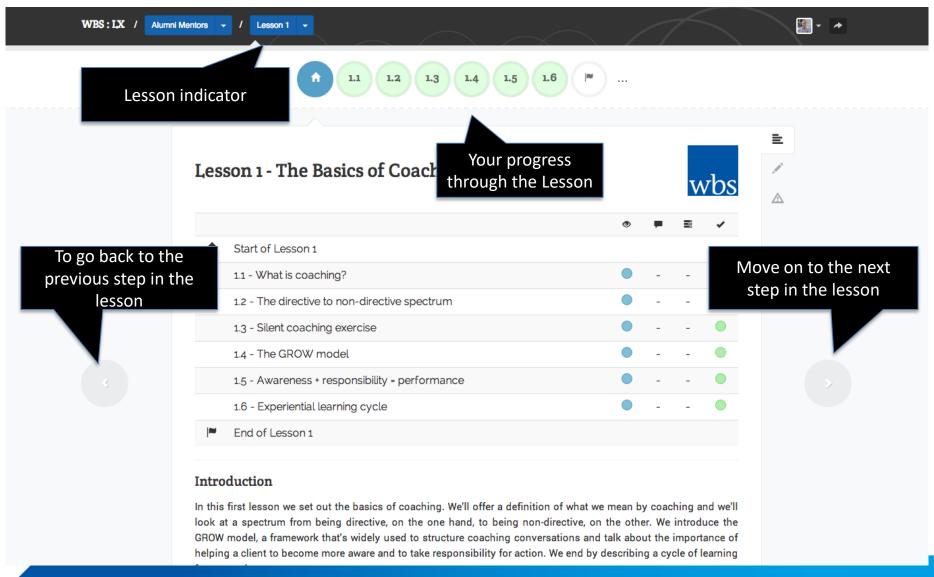

# **Lesson navigation**

## **Lesson progress**

#### Keep track of which steps you've viewed and completed