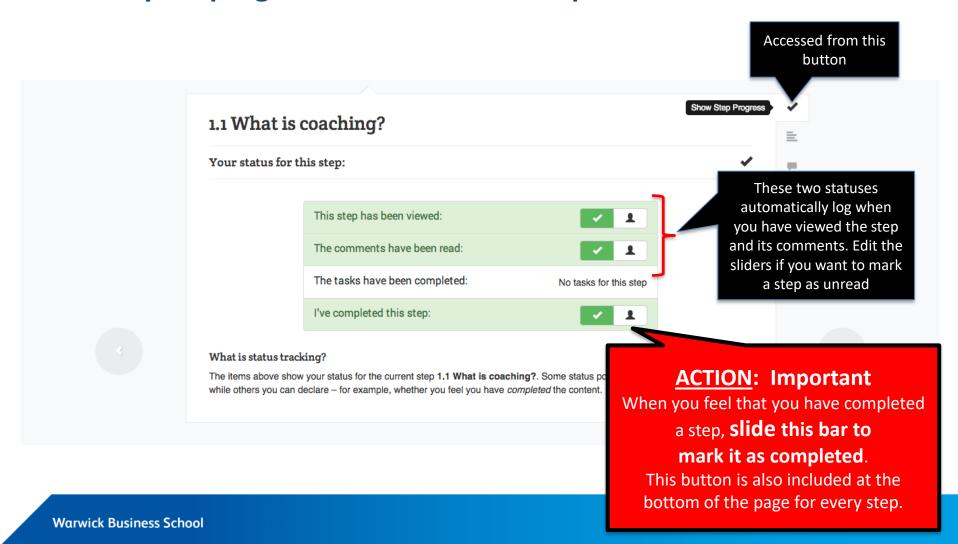

# Module structure and progress

#### Track your progress through the module



# Course guide

#### Overview and objectives of the course and readings



# People section

#### Who to contact and how



## The lessons

- All Mentor Applicants are required to complete the first 4 x lessons, prior to their online workshop. You are welcome to complete more.
- All WBS Mentors are encouraged to revisit the original lessons and also complete subsequent lessons, to help with their mentoring practice.



# **Lesson navigation**



## **Lesson progress**

#### Keep track of which steps you've viewed and completed



## **Lesson content: videos**



## Interacting with the lesson

Take notes, view comments and provide feedback



## **Step progress**

#### Check your progress status for each step



# **Lesson readings**



# You're now ready to get started...

## Any questions or concerns, contact:

Donna Curtis – Mentoring Programme Manager donna.curtis@wbs.ac.uk or call directly +44 (0) 24 7651 0371

Alternatively, contact - mentoring@wbs.ac.uk
OR
CareersPlus@wbs.ac.uk or call +44 (0) 24 7657 4862