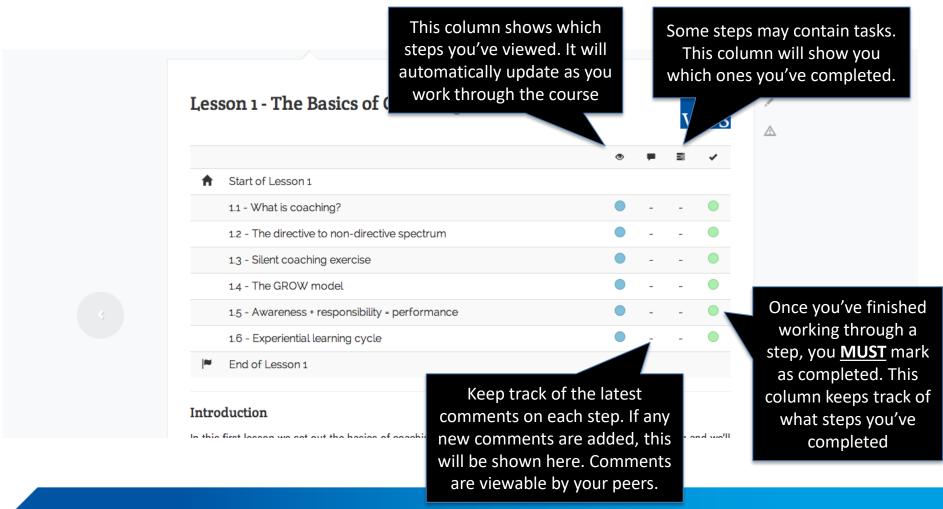

## **Lesson progress**

#### Keep track of which steps you've viewed and completed