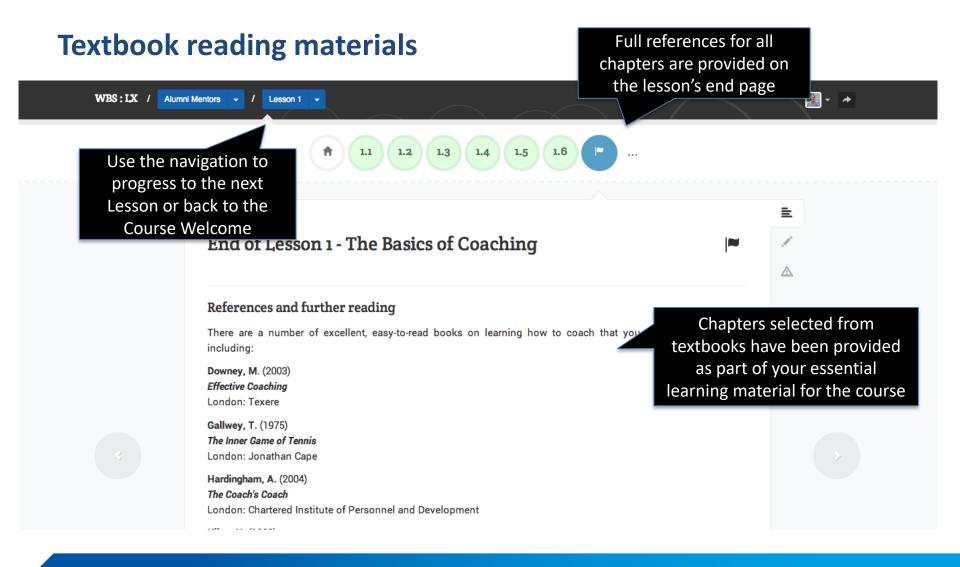

ogress

#### Track your progress through the module



# Course guide

#### Overview and objectives of the course and readings



# People section

#### Who to contact and how



## The lessons

- All Mentor Applicants are required to complete the first 4 x lessons, prior to their online workshop. You are welcome to complete more.
- All WBS Mentors are encouraged to revisit the original lessons and also complete subsequent lessons, to help with their mentoring practice.



# **Lesson navigation**



## **Lesson progress**

#### Keep track of which steps you've viewed and completed



## **Lesson content: videos**



## Interacting with the lesson

Take notes, view comments and provide feedback



## **Step progress**

#### Check your progress status for each step



# **Lesson readings**



# You're now ready to get started...

## Any questions or concerns, contact:

Donna Curtis – Mentoring Programme Manager donna.curtis@wbs.ac.uk or call directly +44 (0) 24 7651 0371

Alternatively, contact - mentoring@wbs.ac.uk
OR
CareersPlus@wbs.ac.uk or call +44 (0) 24 7657 4862