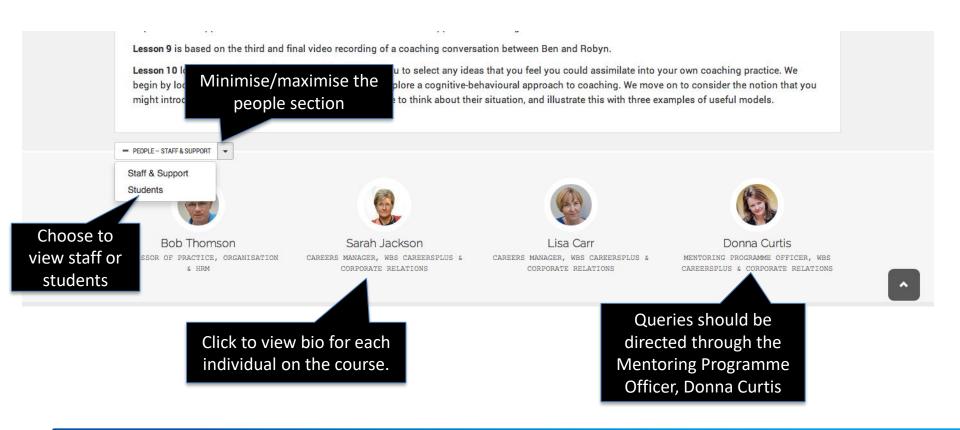

If you do not know your password (or username), you can reset/set-up using your Alumni Number and date of birth (DOB).
     To regain access; click "Forgotten Password' (this includes forgotten username) and follow instructions using your alumni number and DOB. See email for your alumni number or at the bottom of your alumni newsletter.
- If you have any problems logging in, please email: helpdesk@wbs.ac.uk

## The course homepage



## Menu bar

### The menu bar appears as a header on every page



## Welcome section

Step 1: Watch the Introductory video by Donna Curtis and Bob Thomson



# Module structure and progress

#### Track your progress through the module



# Course guide

#### Overview and objectives of the course and readings



# People section

#### Who to contact and how



## The lessons

- All Mentor Applicants are required to complete the first 4 x lessons, prior to their online workshop. You are welcome to complete more.
- All WBS Mentors are encouraged to revisit the original lessons and also complete subsequent lessons, to help with their mentoring practice.



# **Lesson navigation**



## **Lesson progress**

#### Keep track of which steps you've viewed and completed



## **Lesson content: videos**



## Interacting with the lesson

Take notes, view comments and provide feedback



## **Step progress**

#### Check your progress status for each step



# **Lesson readings**



# You're now ready to get started...

## Any questions or concerns, contact:

Donna Curtis – Mentoring Programme Manager donna.curtis@wbs.ac.uk or call directly +44 (0) 24 765