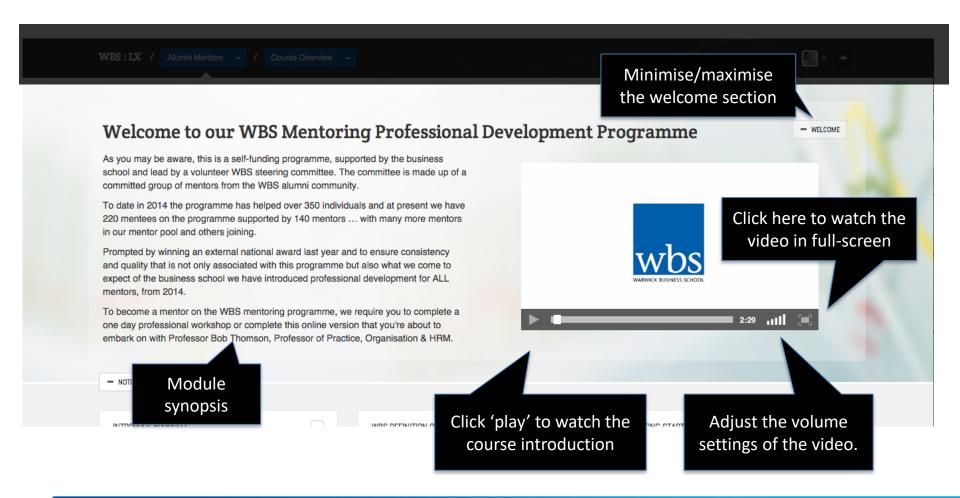

## Welcome section

Step 1: Watch the Introductory video by Donna Curtis and Bob Thomson