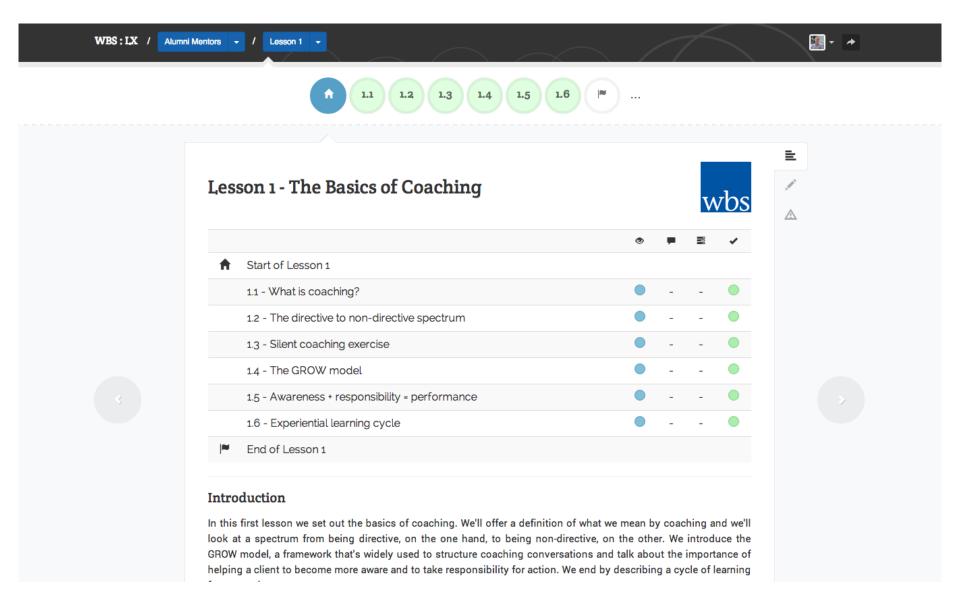

# Module structure and progress

#### Track your progress through the module

## The lessons

- All Mentor Applicants are required to complete the first 4 x lessons, prior to their online workshop. You are welcome to complete more.
- All WBS Mentors are encouraged to revisit the original lessons and also complete subsequent lessons, to help with their mentoring practice.