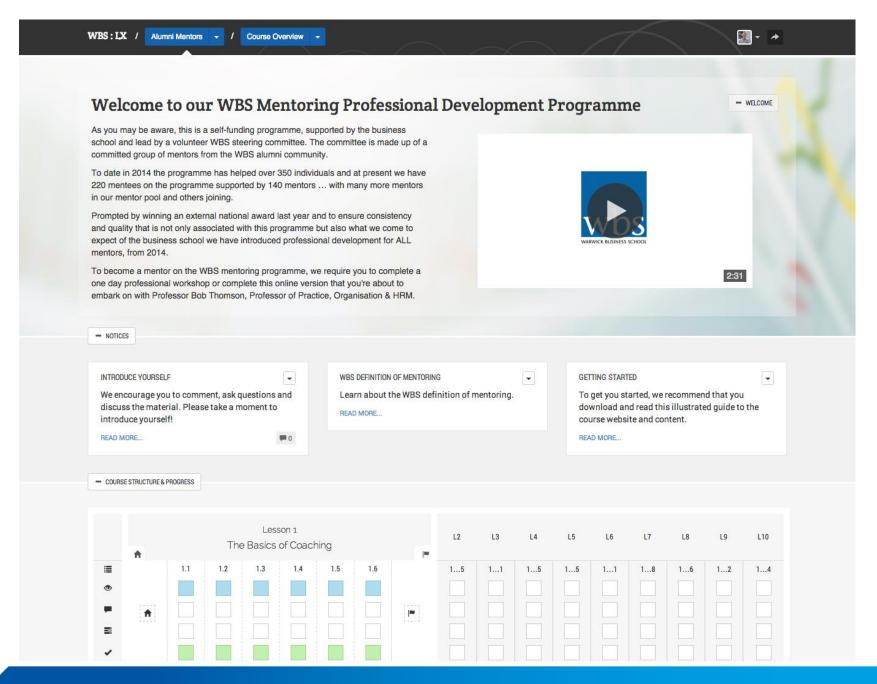

# For the Open Minded

## WBS Alumni Mentor

**User Guide** 

## Logging in to the Alumni Mentor

- Go to: <u>WBS Mentoring Training Module</u>
- Enter the username and password that you use for WBS, and click 'Sign in'.
  - If you do not know your password (or username), you can reset/set-up using your Alumni Number and date of birth (DOB).
     To regain access; click "Forgotten Password' (this includes forgotten username) and follow instructions using your alumni number and DOB. See email for your alumni number or at the bottom of your alumni newsletter.
- If you have any problems logging in, please email: helpdesk@wbs.ac.uk

## The course homepage



## Menu bar

### The menu bar appears as a header on every page



## Welcome section

Step 1: Watch the Introductory video by Donna Curtis and Bob Thomson



# Module structure and progress

#### Track your progress through the module



# Course guide

#### Overview and objectives of the course and readings



# People section

#### Who to contact and how



## The lessons

- All Mentor Applicants are required to complete the first 4 x lessons, prior to their online workshop. You are welcome to complete more.
- All WBS Mentors are encouraged to revisit the original lessons and also complete subsequent lessons, to help with their mentoring practice.



# **Lesson navigation**



## **Lesson progress**

#### Keep track of which steps you've viewed and completed



## **Lesson content: vi