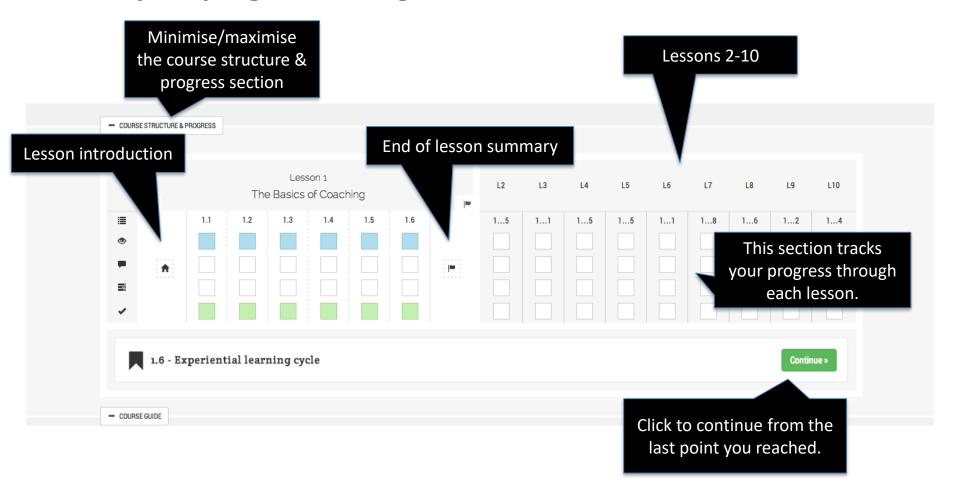

Go to: <u>WBS Mentoring Training Module</u>
- Enter the username and password that you use for WBS, and click 'Sign in'.
  - If you do not know your password (or username), you can reset/set-up using your Alumni Number and date of birth (DOB).
     To regain access; click "Forgotten Password' (this includes forgotten username) and follow instructions using your alumni number and DOB. See email for your alumni number or at the bottom of your alumni newsletter.
- If you have any problems logging in, please email: helpdesk@wbs.ac.uk

## The course homepage



## Menu bar

### The menu bar appears as a header on every page



## Welcome section

Step 1: Watch the Introductory video by Donna Curtis and Bob Thomson



# Module structure and progress

#### Track your progress through the module



# Course guide

#### Overview and objectives of the course and readings



# People section

#### Who to contact and how



## The lessons

- All Mentor Applicants are required to complete the first 4 x lessons, prior to their online workshop. You are welcome to complete more.
- All WBS Mentors are encouraged to revisit the original lessons and also complete subsequent lessons, to help with their mentoring practice.



# **Lesson navigation**



## **Lesson progress**

#### Keep track of which steps you've viewed and completed



## **Lesson content: videos**



## Interacting with the lesson

Take notes, view comments and provide feedback



## **Step progress**

#### Check your progress status for each step



# **Lesson readings**



# You're now ready to get started...

## Any questi