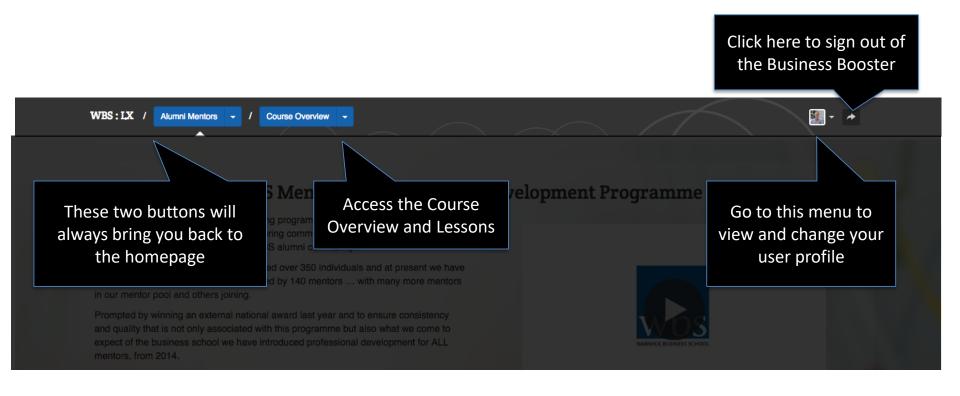

# For the Open Minded

## WBS Alumni Mentor

**User Guide** 

## Logging in to the Alumni Mentor

- Go to: <u>WBS Mentoring Training Module</u>
- Enter the username and password that you use for WBS, and click 'Sign in'.
  - If you do not know your password (or username), you can reset/set-up using your Alumni Number and date of birth (DOB).
     To regain access; click "Forgotten Password' (this includes forgotten username) and follow instructions using your alumni number and DOB. See email for your alumni number or at the bottom of your alumni newsletter.
- If you have any problems logging in, please email: helpdesk@wbs.ac.uk

## The course homepage



## Menu bar

### The menu bar appears as a header on every page



## Welcome section

Step 1: Watch the Introductory video by Donna Curtis and Bob Thomson



# Module structure and progress

#### Track your progress through the module



# Course guide

#### Overview and objectives of the course and readings



# People section

#### Who to contact and how



## The lessons

- All Mentor Applicants are required to complete the first 4 x lessons, prior to their online workshop. You are welcome to complete more.
- All WBS Mentors are encouraged to revisit the original lessons and also complete subsequent lessons, to help with their mentoring practice.



# **Lesson navigation**



## **Lesson progress**

#### Keep track of which steps you've viewed and completed



## **Lesson content: videos**



## Interacting with the lesson

Take notes, view comments