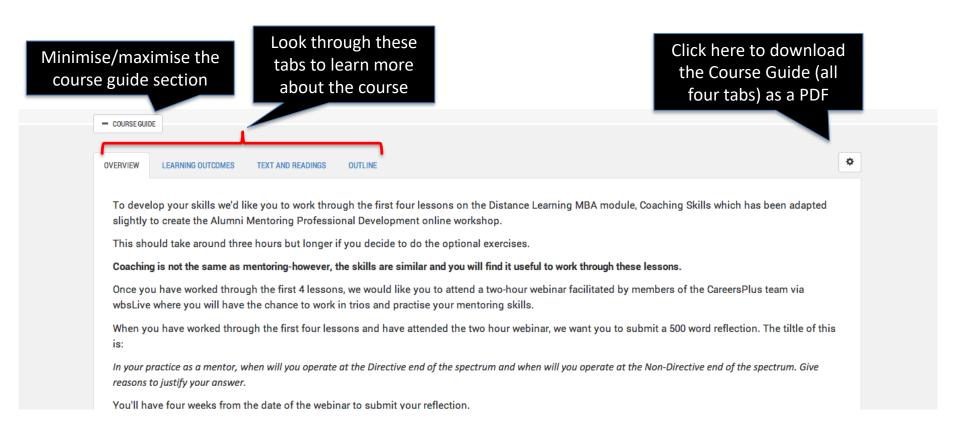

rd that you use for WBS, and click 'Sign in'.
  - If you do not know your password (or username), you can reset/set-up using your Alumni Number and date of birth (DOB).
     To regain access; click "Forgotten Password' (this includes forgotten username) and follow instructions using your alumni number and DOB. See email for your alumni number or at the bottom of your alumni newsletter.
- If you have any problems logging in, please email: helpdesk@wbs.ac.uk

## The course homepage



## Menu bar

### The menu bar appears as a header on every page



## Welcome section

Step 1: Watch the Introductory video by Donna Curtis and Bob Thomson



# Module structure and progress

#### Track your progress through the module



# Course guide

#### Overview and objectives of the course and readings



# People section

#### Who to contact and how



## The lessons

- All Mentor Applicants are required to complete the first 4 x lessons, prior to their online workshop. You are welcome to complete more.
- All WBS Mentors are encouraged to revisit the original lessons and also complete subsequent lessons, to help with their mentoring practice.



# **Lesson navigation**



## **Lesson progress**

#### Keep track of which steps you've viewed and completed



## **Lesson content: videos**



## Interacting with the lesson

Take notes, view comments and provide feedback



## **Step progress**

#### Check your progress status for each step



# **Lesson readings**



# You're now ready to get started...

## Any questions or concerns, contact:

Donna Curtis – Mentoring Programme Manager donna