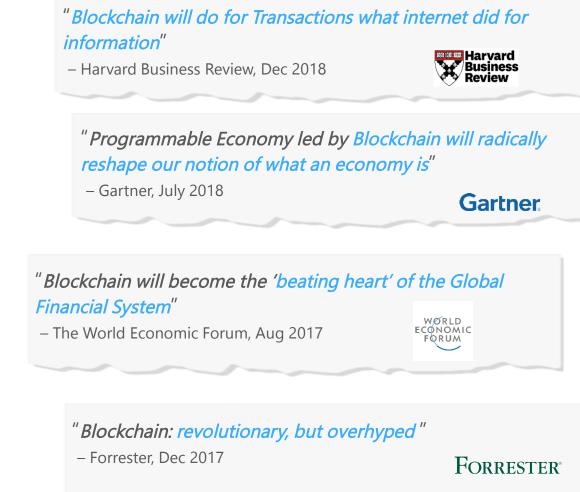

#### What are the Think Tanks, Journals And Popular Press Saying About Blockchain

- The World Economic Forum, Aug 2016

WORLD ECONOMIC FORUM