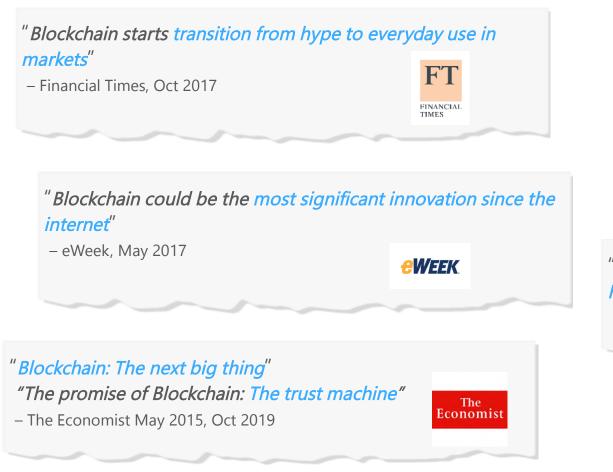

#### What are the Think Tanks, Journals And Popular Press Saying About Blockchain

- The World Economic Forum, Aug 2016

WORLD ECONOMIC FORUM