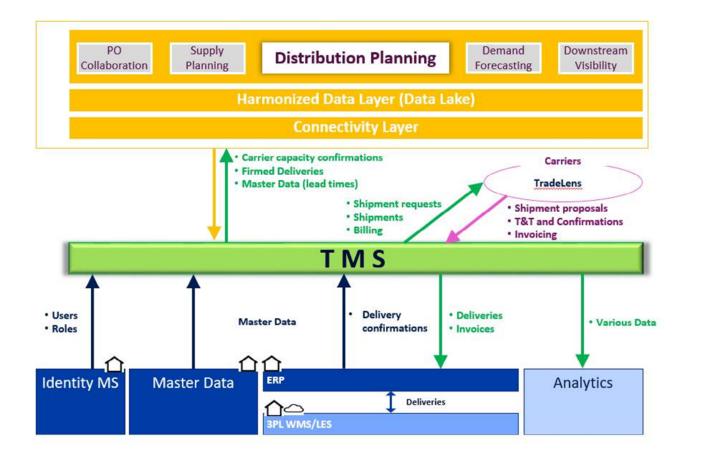

cigarettes.

"This changes everything"





#### What are the Think Tanks, Journals And Popular Press Saying About Blockchain





- The World Economic Forum, Aug 2016

WORLD ECONOMIC FORUM

#### Five Forces That Will Drive Blockchain Adoption in the CPG/FMCG Sector



# High Impact Blockchain Led Transformation Opportunities for the CPG/FMCG Sector

**Corporate Governance & Identity Management** 

Supply Chain (Track & Trace)



**Industrial IOT** 





**Trade Finance** 



**Consumer Trust (Provenance)** 



#### Tax Stamps (As-Is)



Physical Movement

#### Use Case: Tax Stamps (To-Be)



#### Minimum Viable Ecosystem for Tax Stamps



Use Case: Global Supply Chain

#### PMI Supply Chain



Source: IBM TradeLens

#### TradeLens Ecosystem



#### Transport Management Use Case (To-Be)





#### Closing Comments...



## Thank you.

Q & A