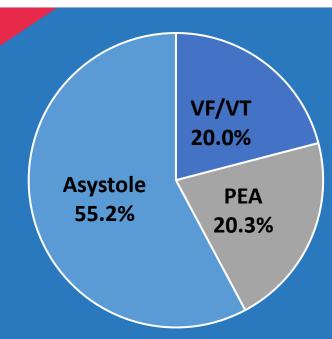

## **Aetiology**

**Presumed cardiac** 

84.9%\*

**Trauma** 

3.5%\*

**Overdose** 

2.0%\*

**Asphyxia** 

3.4%\*

Initial Rhythm

\*national averages used