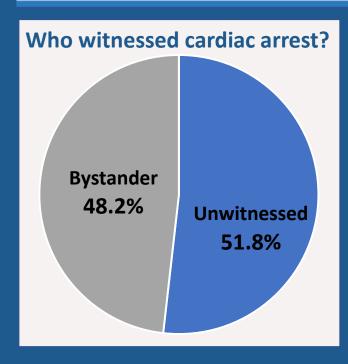

### **Bystander Interventions**

\*Non-EMS-witnessed cases is the combination of unwitnessed and bystander-witnessed cases