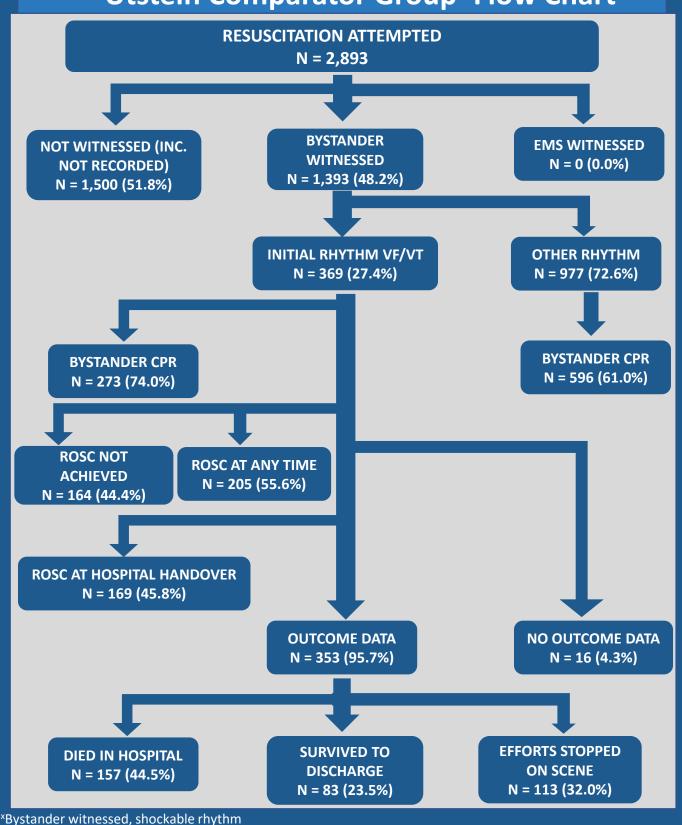

## **Utstein Comparator Group<sup>x</sup> Flow Chart**

### **Clinical Outcomes**

Declared dead on scene

**57.2%** 

Admitted with ongoing CPR

22.0%

Admitted with ROSC

20.8%

Admitted to hospital with ROSC

20.8%

**UCG**<sup>x</sup>

45.8%

Survived to discharge

6.2%

UCG<sup>x</sup>

23.5%

Paramedics successful in restarting

601 hearts

176

lives saved

<sup>x</sup>Utstein Comparator Group: bystander witnessed, shockable rhythm