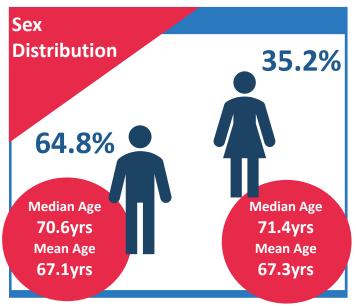

## Demographics

8,302

OHCA calls attended





2,893

Patients treated by ambulance service clinicians

#### OHCA incidence (per 100,000)

All cases (Age/gender adjusted)



58.6

Males (Age adjusted)



80.8

Females (Age adjusted)



39.1

### Age of cases

Median Age
70.9yrs
Mean Age
67.1yrs















### Where did people have a cardiac arrest?





Place of residence

11.0%\*



Public place

1.0%\*



Workplace



0.1%\*

Place of education



0.4%\*

Leisure centre



5.2%\*

**Another location** 

#### **Time of Day**



00:00 - 05:59

14.8%

**15.2%** 



06:00 - 11:59

32.9%



**12:00 – 17:59** 

28.0%



18:00 – 23:59

24.3%



SUN MON

14.9%

TUE

12.9%

WED

15.0%

THU

13.7%

FRI

13.9%

SAT

14.4%

### Median EMS Response time



90th percentile time:

20.8

mins



Proportion of cases reached in 7 mins

35.4%



\*national averages used









## **Aetiology**

**Presumed cardiac** 

84.9%\*



**Trauma** 

3.5%\*



**Overdose** 





2.0%\*



**Asphyxia** 

3.4%\*

Initial Rhythm



\*national averages used











### **Bystander Interventions**





\*