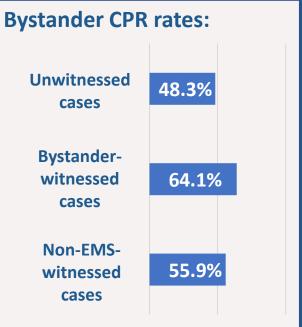

### **Bystander Interventions**

\*Non-EMS-witnessed cases is the combination of unwitnessed and bystander-witnessed cases