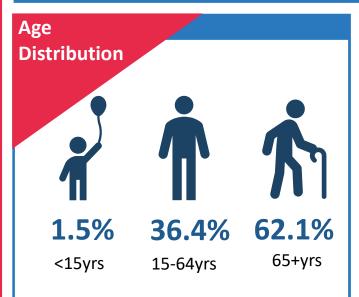

## Demographics

8,302

OHCA calls attended





2,893

Patients treated by ambulance service clinicians

#### OHCA incidence (per 100,000)

All cases (Age/gender adjusted)



58.6

Males (Age adjusted)



80.8

Females (Age adjusted)



39.1

### Age of cases

Median Age
70.9yrs
Mean Age
67.1yrs















### Where did people have a cardiac arrest?





Place of residence

11.0%\*



Public place

1.0%\*



Workplace



0.1%\*

Place of education



0.4%\*

Leisure centre



5.2%\*

**Another location** 

#### **Time of Day**



00:00 - 05:59

14.8%

**15.2%** 



06:00 - 11:59

32.9%



**12:00 – 17:59** 

28.0%



18:00 – 23:59

24.3%



SUN MON

14.9%

TUE

12.9%

WED

15.0%

THU

13.7%

FRI

13.9%

SAT

14.4%

### Median EMS Response time



90th percentile time:

20.8

mins



Proportion of cases reached in 7 mins

35.4%



\*national averages used









## **Aetiology**

**Presumed cardiac** 

84.9%\*



**Trauma** 

3.5%\*



**Overdose** 





2.0%\*



**Asphyxia** 

3.4%\*

Initial Rhythm



\*national averages used











### **Bystander Interventions**