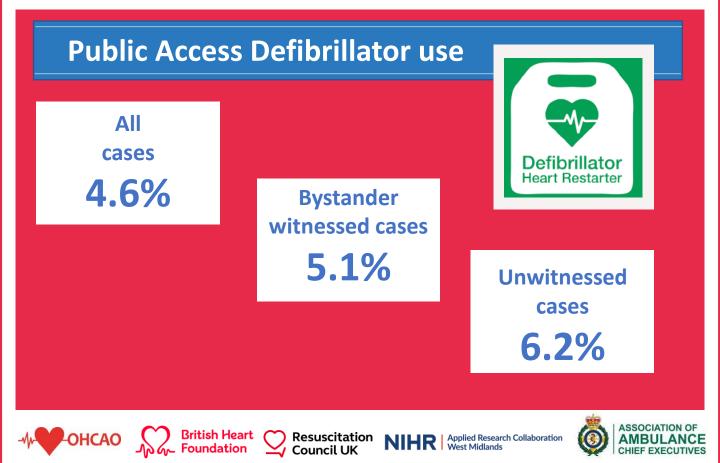

## **Demographics**



OHCAO

**British Heart** Resuscitation Council UK

Foundation



62.5yrs



68.1yrs

ASSOCIATION OF

AMBULANCE

CHIEF EXECUTIVES

### Where did people have a cardiac arrest?







British Heart Foundation Resuscitation Council UK





### **Bystander Interventions**



# Bystander CPR rates:Unwitnessed<br/>cases63.8%Bystander-<br/>witnessed<br/>cases71.9%Non-EMS-<br/>witnessed<br/>cases68.8%

\*Non-EMS-witnessed cases is the combination of unwitnessed and bystander-witnessed cases



# **Clinical Outcomes**



### **Utstein Comparator Group<sup>x</sup> Flow Chart**