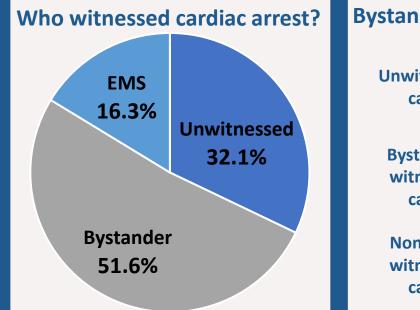

# Bystander CPR rates:Unwitnessed<br/>cases63.8%Bystander-<br/>witnessed<br/>cases71.9%Non-EMS-<br/>witnessed<br/>cases68.8%

\*Non-EMS-witnessed cases is the combination of unwitnessed and bystander-witnessed cases