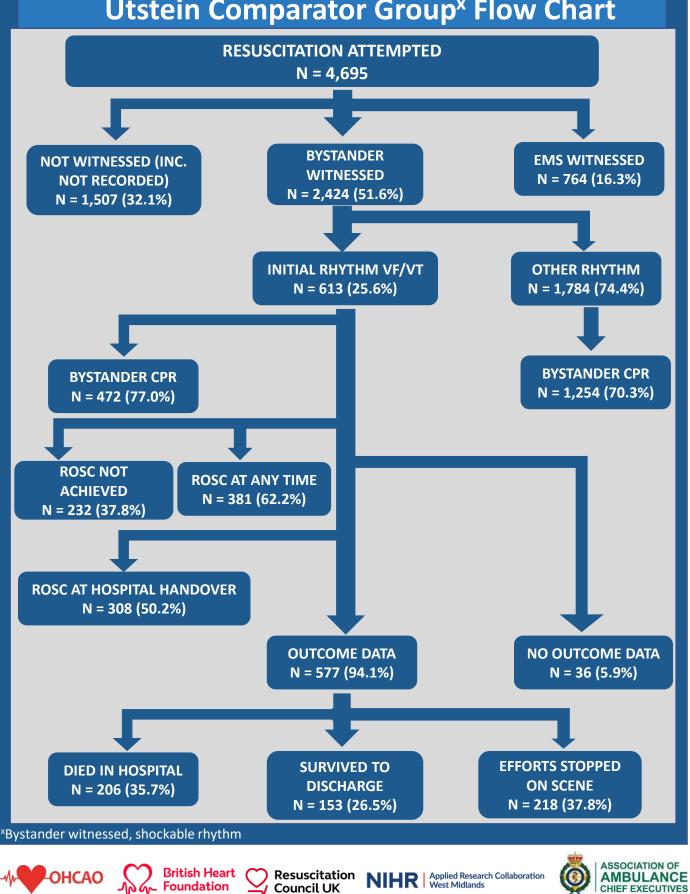

## **Demographics**



OHCAO

**British Heart** Resuscitation Council UK

Foundation



62.5yrs



68.1yrs

ASSOCIATION OF

AMBULANCE

CHIEF EXECUTIVES

### Where did people have a cardiac arrest?







British Heart Foundation Resuscitation Council UK





### **Bystander Interventions**



# Bystander CPR rates:Unwitnessed<br/>cases63.8%Bystander-<br/>witnessed<br/>cases71.9%Non-EMS-<br/>witnessed<br/>cases68.8%

\*Non-EMS-witnessed cases is the combination of unwitnessed and bystander-witnessed cases



# **Clinical Outcomes**



### **Utstein Comparator Group<sup>x</sup> Flow Chart**