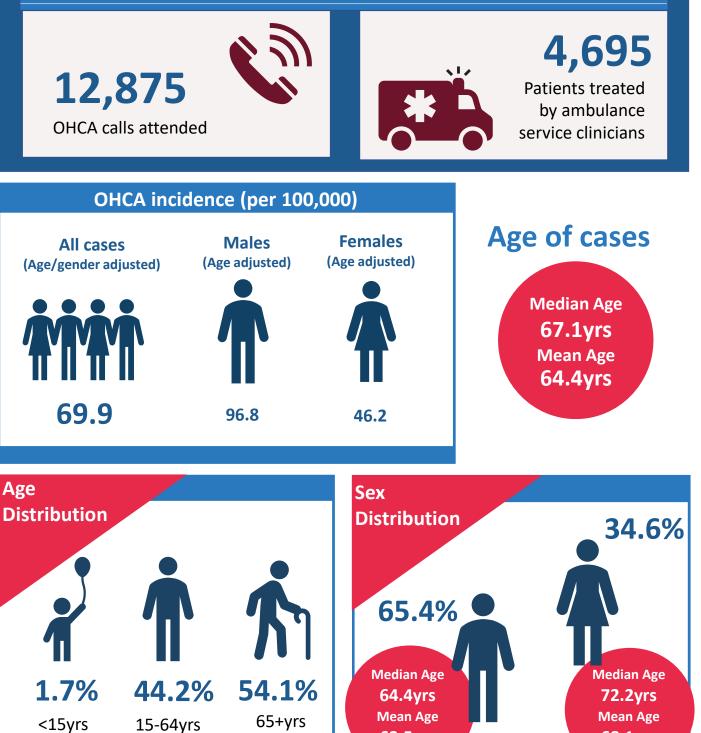

## **Demographics**

OHCAO

**British Heart** Resuscitation Council UK

Foundation

62.5yrs

68.1yrs

ASSOCIATION OF

AMBULANCE