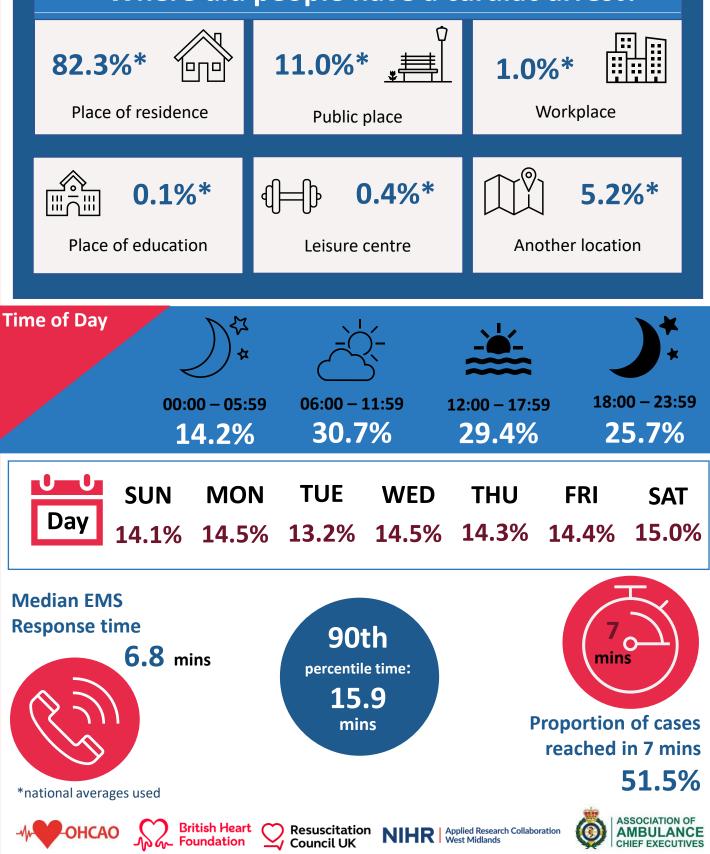

### Where did people have a cardiac arrest?

British Heart Foundation Resuscitation Council UK