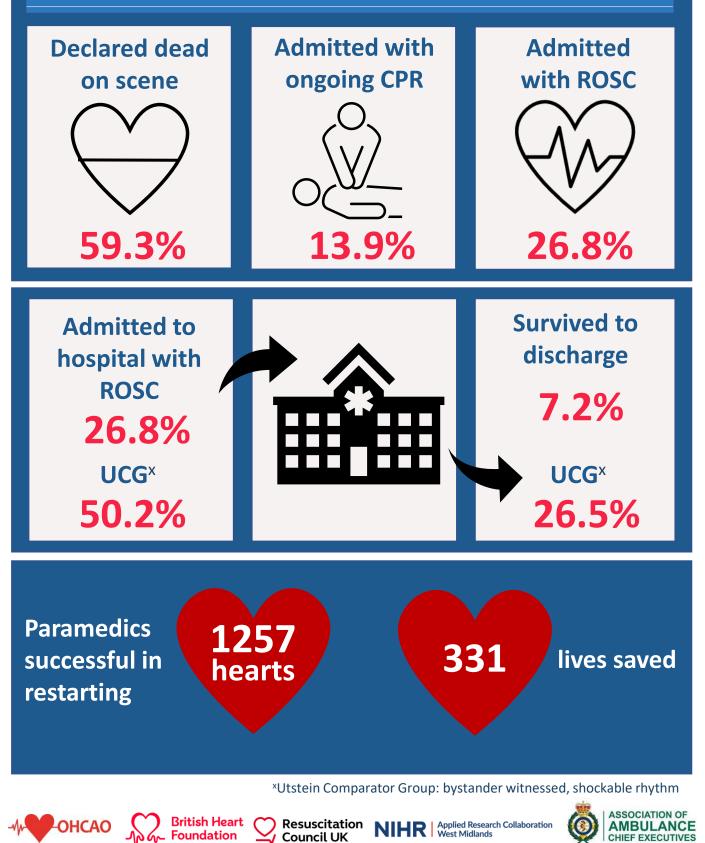

## **Demographics**



OHCAO

**British Heart** Resuscitation Council UK

Foundation



62.5yrs



68.1yrs

ASSOCIATION OF

AMBULANCE

CHIEF EXECUTIVES

### Where did people have a cardiac arrest?







British Heart Foundation Resuscitation Council UK





### **Bystander Interventions**



# Bystander CPR rates:Unwitnessed<br/>cases63.8%Bystander-<br/>witnessed<br/>cases71.9%Non-EMS-<br/>witnessed<br/>cases68.8%

\*Non-EMS-witnessed cases is the combination of unwitnessed and bystander-witnessed cases



# **Clinical Outcomes**



### **Utstein Comparator Group<sup>x</sup> Flow Chart**