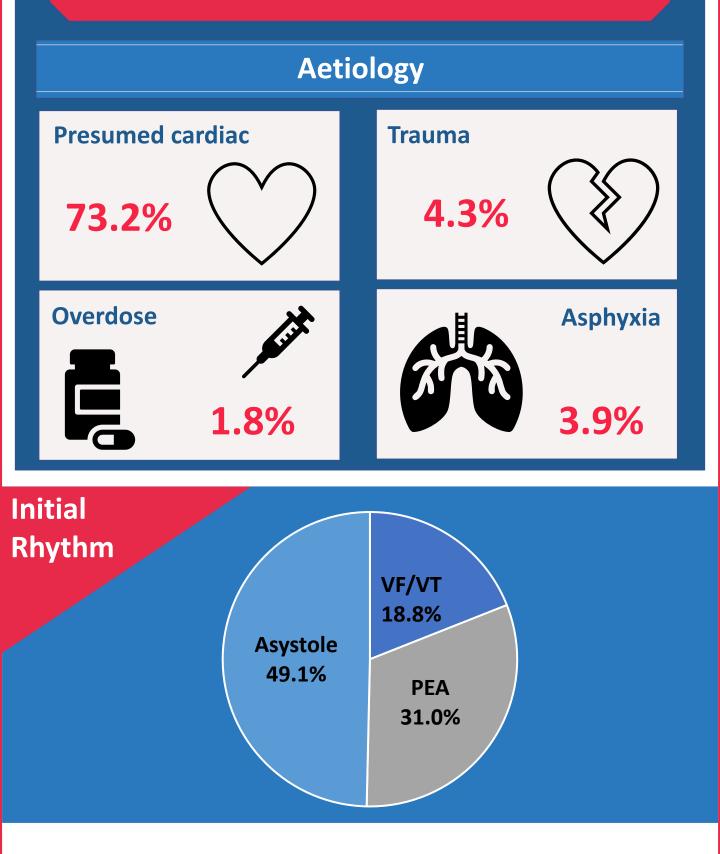

## **Demographics**



OHCAO

**British Heart** Resuscitation Council UK

Foundation



62.5yrs



68.1yrs

ASSOCIATION OF

AMBULANCE

CHIEF EXECUTIVES

### Where did people have a cardiac arrest?







British Heart Foundation Resuscitation Council UK





### **Bystander Interventions**



# Bystander CPR rates:Unwitnessed<br/>cases63.8%Bystander-<br/>witnessed<br/>cases71.9%Non-EMS-<br/>witnessed<br/>cases68.8%

\*Non-EMS-witnessed cases is the combination of unwitnessed and bystander-witnessed cases



# **Clinical Outcomes**



### **Utstein Comparator Group<sup>x</sup> Flow Chart**