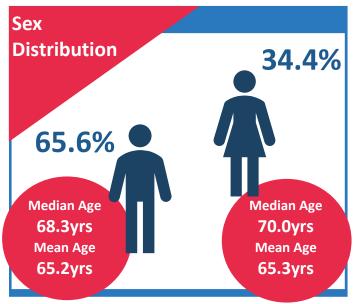

#### OHCA incidence (per 100,000)

All cases (Age/gender adjusted)

41.5

Males (Age adjusted)

57.6

Females (Age adjusted)

27.4

### Age of cases

Median Age 68.7yrs Mean Age 65.3yrs