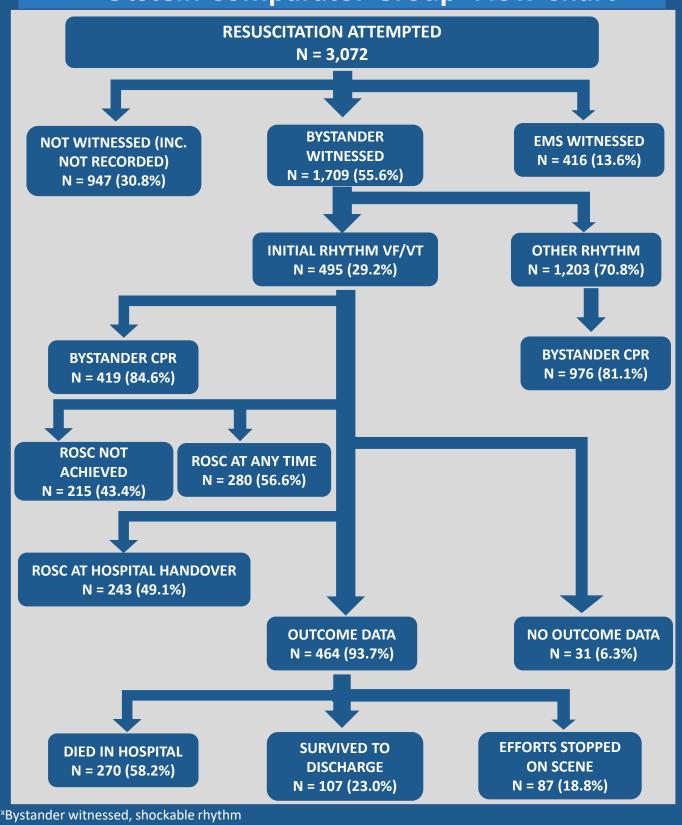

### **Utstein Comparator Group<sup>x</sup> Flow Chart**

#### **Clinical Outcomes**

Declared dead on scene

40.0%

Admitted with ongoing CPR

31.6%

Admitted with ROSC

28.4%

Admitted to hospital with ROSC

28.4%

**UCG**<sup>x</sup>

49.1%

Survived to discharge

6.9%

UCG<sup>x</sup>

23.1%

Paramedics successful in restarting

871 hearts

207

lives saved

<sup>x</sup>Utstein Comparator Group: bystander witnessed, shockable rhythm