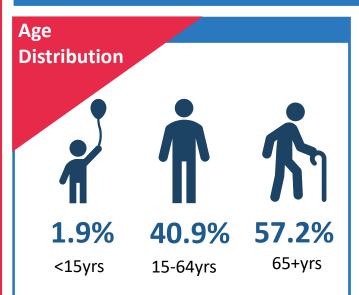

### **Demographics**

11,773

OHCA calls attended





3,072

Patients treated by ambulance service clinicians

#### OHCA incidence (per 100,000)

All cases (Age/gender adjusted)



41.5

Males (Age adjusted)



57.6

Females (Age adjusted)



27.4

### Age of cases

Median Age 68.7yrs Mean Age 65.3yrs















### Where did people have a cardiac arrest?

83.9%



Place of residence

10.5%



Public place

1.0%



Workplace



0.2%

Place of education



0.5%

Leisure centre



3.9%

Another location

**Time of Day** 



00:00 - 05:59

15.0%



06:00 - 11:59

30.0%



12:00 - 17:59

29.9%



18:00 - 23:59

25.1%



**SUN MON**  **TUE** 

**WED** 

**THU** 

**FRI** 

**SAT** 

13.6% 13.3% 17.0% 14.8% 13.8% 13.6% 13.9%

Median EMS Response time



90th percentile time: 18.0 mins

mins

**Proportion of cases** reached in 7 mins

40.7%











### **Aetiology**

**Presumed cardiac** 

74.9%



**Trauma** 

3.2%



**Overdose** 





3.9%



**Asphyxia** 

3.1%

Initial Rhythm













#### **Bystander Interventions**





\*Non-EMS-witnessed cases is the combination of unwitness