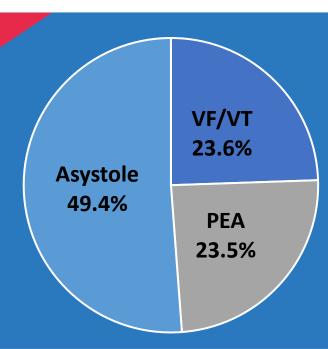

adjusted)



57.6

Females (Age adjusted)



27.4

### Age of cases

Median Age 68.7yrs Mean Age 65.3yrs















### Where did people have a cardiac arrest?

83.9%



Place of residence

10.5%



Public place

1.0%



Workplace



0.2%

Place of education



0.5%

Leisure centre



3.9%

Another location

**Time of Day** 



00:00 - 05:59

15.0%



06:00 - 11:59

30.0%



12:00 - 17:59

29.9%



18:00 - 23:59

25.1%



**SUN MON**  **TUE** 

**WED** 

**THU** 

**FRI** 

**SAT** 

13.6% 13.3% 17.0% 14.8% 13.8% 13.6% 13.9%

Median EMS Response time



90th percentile time: 18.0 mins

mins

**Proportion of cases** reached in 7 mins

40.7%











### **Aetiology**

**Presumed cardiac** 

74.9%



**Trauma** 

3.2%



**Overdose** 





3.9%



**Asphyxia** 

3.1%

Initial Rhythm













#### **Bystander Interventions**





\*Non-EMS-witnessed cases is the combination of unwitnessed and bystander-witnessed cases

#### **Public Access Defibrillator use**

All cases

5.0%

Bystander witnessed cases

6.2%



Unwitnessed cases

5.1%











#### **Clinical Outcomes**

Declared dead on scene



40.0%

Admitted with ongoing CPR



31.6%

Admitted with ROSC



28.4%

Admitted to hospital with ROSC

28.4%

**UCG**<sup>x</sup>

49.1%



Survived to discharge

6.9%

UCG<sup>x</sup>

23.1%

Paramedics successful in restarting

871 hearts

207

lives saved

<sup>x</sup>Utstein Comparator Group: bystander witnessed, shockable rhythm











### **Utstein Comparator Group<sup>x</sup> Flow Chart**