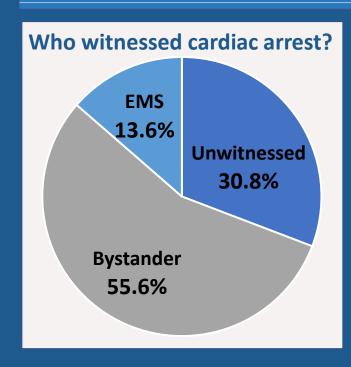

#### **Bystander Interventions**

\*Non-EMS-witnessed cases is the combination of unwitnessed and bystander-witnessed cases