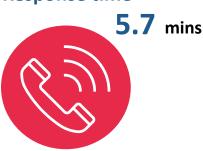

#### Median EMS Response time

90th
percentile time:
12.9
mins

Proportion of cases reached in 7 mins

56.3%

\*national averages used