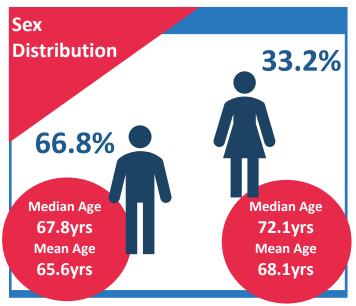

#### OHCA incidence (per 100,000)

All cases (Age/gender adjusted)

55.6

Males (Age adjusted)

78.9

Females (Age adjusted)

34.4

### Age of cases

Median Age 69.0yrs Mean Age 66.4yrs