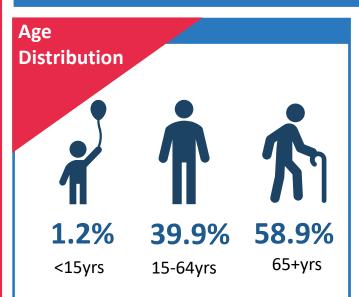

## Demographics

4,491

OHCA calls attended





2,365

Patients treated by ambulance service clinicians

#### OHCA incidence (per 100,000)

All cases (Age/gender adjusted)



55.6

Males (Age adjusted)



78.9

Females (Age adjusted)



34.4

### Age of cases

Median Age 69.0yrs Mean Age 66.4yrs















### Where did people have a cardiac arrest?





Place of residence

11.0%\*



Public place

1.0%\*



Workplace



0.1%\*

Place of education



0.4%\*

Leisure centre



5.2%\*

Another location

#### **Time of Day**



00:00 - 05:59

13.2%



06:00 - 11:59

31.9%



12:00 - 17:59

30.6%



18:00 – 23:59

24.3%



SUN MON TUE WED THU FRI SAT

13.4% 14.2% 14.1% 14.2% 13.7% 14.9% 15.5%

#### Median EMS Response time



90th
percentile time:
12.9
mins



Proportion of cases reached in 7 mins

56.3%



\*national averages used









### **Aetiology**

Medical

**87.6**%



**Trauma** 

3.0%



**Overdose** 





2.6%



**Asphyxia** 

4.1%

## Initial Rhythm













### **Bystander Interventions**





\*Non-EMS-witnessed cases is the combination of unwitnessed and bys