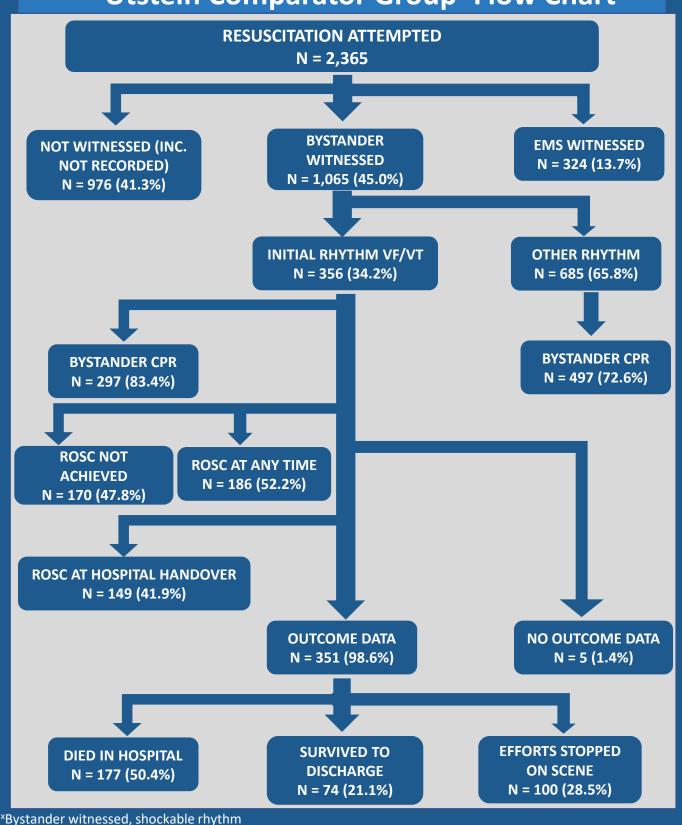

### **Utstein Comparator Group<sup>x</sup> Flow Chart**

#### **Clinical Outcomes**

Declared dead on scene

53.8%

Admitted with ongoing CPR

23.0%

Admitted with ROSC

23.2%

Admitted to hospital with ROSC

23.2%

**UCG**<sup>x</sup>

41.9%

Survived to discharge

8.7%

UCG<sup>x</sup>

**21.1%** 

Paramedics successful in restarting

549 hearts 204

lives saved

<sup>x</sup>Utstein Comparator Group: bystander witnessed, shockable rhythm