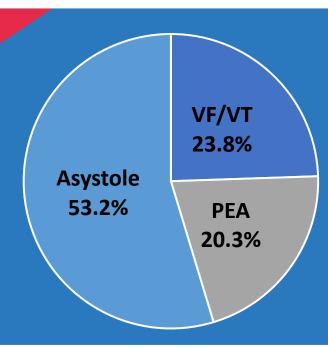

ales (Age adjusted)



78.9

Females (Age adjusted)



34.4

### Age of cases

Median Age 69.0yrs Mean Age 66.4yrs















### Where did people have a cardiac arrest?





Place of residence

11.0%\*



Public place

1.0%\*



Workplace



0.1%\*

Place of education



0.4%\*

Leisure centre



5.2%\*

Another location

#### **Time of Day**



00:00 - 05:59

13.2%



06:00 - 11:59

31.9%



12:00 - 17:59

30.6%



18:00 – 23:59

24.3%



SUN MON TUE WED THU FRI SAT

13.4% 14.2% 14.1% 14.2% 13.7% 14.9% 15.5%

#### Median EMS Response time



90th
percentile time:
12.9
mins



Proportion of cases reached in 7 mins

56.3%



\*national averages used









### **Aetiology**

Medical

**87.6**%



**Trauma** 

3.0%



**Overdose** 





2.6%



**Asphyxia** 

4.1%

## Initial Rhythm













### **Bystander Interventions**





\*Non-EMS-witnessed cases is the combination of unwitnessed and bystander-witnessed cases

### **Public Access Defibrillator use**

All cases

4.4%\*

Bystander witnessed cases

5.4%\*



Unwitnessed cases

4.6%\*

\*national averages used











#### **Clinical Outcomes**

Declared dead on scene



53.8%

Admitted with ongoing CPR



23.0%

Admitted with ROSC



23.2%

Admitted to hospital with ROSC

23.2%

**UCG**<sup>x</sup>

41.9%



Survived to discharge

8.7%

UCG<sup>x</sup>

**21.1%** 

Paramedics successful in restarting

549 hearts 204

lives saved

<sup>x</sup>Utstein Comparator Group: bystander witnessed, shockable rhythm











### **Utstein Comparator Group<sup>x</sup> Flow Chart**