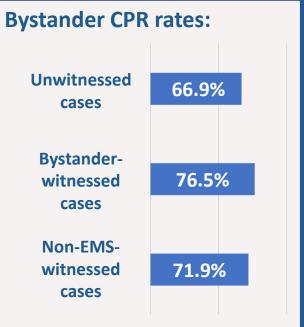

### **Bystander Interventions**

\*Non-EMS-witnessed cases is the combination of unwitnessed and bystander-witnessed cases