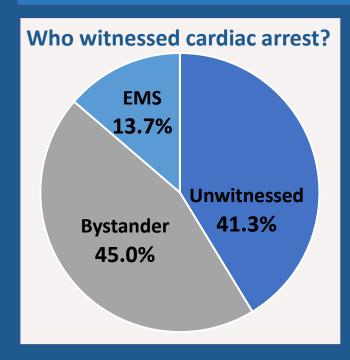

### **Bystander Interventions**

\*Non-EMS-witnessed cases is the combination of unwitnessed and bystander-witnessed cases