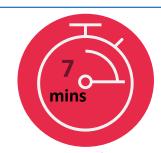

#### Median EMS Response time

90th
percentile time:
12.9
mins

Proportion of cases reached in 7 mins

56.3%

\*national averages used