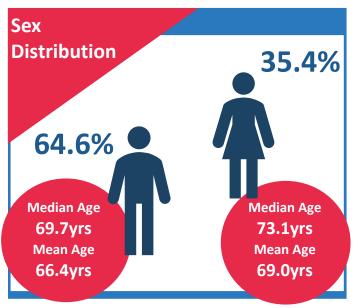

#### OHCA incidence (per 100,000)

All cases (Age/gender adjusted)

66.3

Males (Age adjusted)

92.1

Females (Age adjusted)

43.6

### Age of cases

Median Age
70.7yrs
Mean Age
67.4yrs