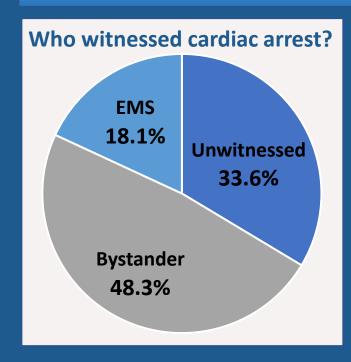

#### **Bystander Interventions**

\*Non-EMS-witnessed cases is the combination of unwitnessed and bystander-witnessed cases