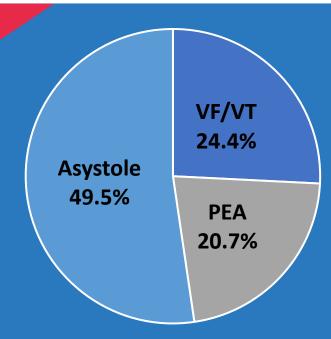

der adjusted)



66.3

Males (Age adjusted)



92.1

Females (Age adjusted)



43.6

### Age of cases

Median Age
70.7yrs
Mean Age
67.4yrs















### Where did people have a cardiac arrest?

83.8%



Place of residence

8.6%



Public place

1.5%



Workplace



0.0%

Place of education



0.4%

Leisure centre



**5.7%** 

**Another location** 

#### **Time of Day**



00:00 - 05:59

14.8%



06:00 - 11:59

31.2%



12:00 - 17:59

29.1%



18:00 - 23:59

24.9%



SUN MON TUE WED THU FRI SAT

14.3% 15.2% 14.1% 14.1% 13.5% 13.7% 15.1%

#### Median EMS Response time



90th
percentile time:
12.0

mins



Proportion of cases reached in 7 mins

66.1%











### **Aetiology**

Medical

92.5%



**Trauma** 

2.7%



**Overdose** 





1.7%



**Asphyxia** 

2.9%

### Initial Rhythm













#### **Bystander Interventions**





\*Non-EMS-witnessed cases is the combination of unwitnessed and bystander-witnessed cases

#### **Public Access Defibrillator use**

All cases

4.0%

Bystander witnessed cases

5.1%



Unwitnessed cases

4.4%











#### **Clinical Outcomes**

Declared dead on scene



45.2%

Admitted with ongoing CPR



26.6%

Admitted with ROSC



28.2%

Admitted to hospital with ROSC

28.2%

**UCG**<sup>x</sup>

47.6%



Survived to discharge

8.9%

UCG<sup>x</sup>

24.2%

Paramedics successful in restarting

1073 hearts 333

lives saved

<sup>x</sup>Utstein Comparator Group: bystander witnessed, shockable rhythm











### **Utstein Comparator Group<sup>x</sup> Flow Chart**