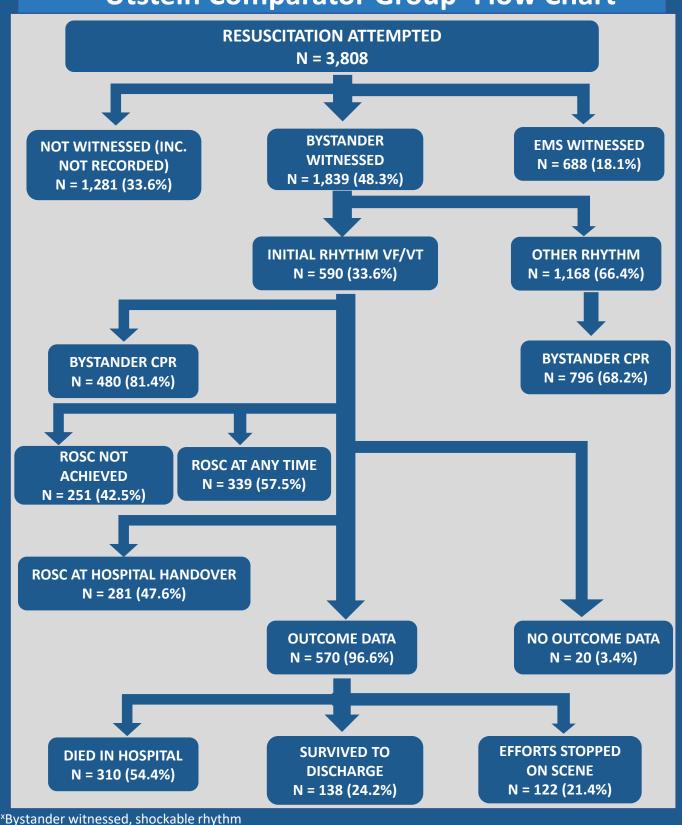

1073 hearts 333

lives saved

<sup>x</sup>Utstein Comparator Group: bystander witnessed, shockable rhythm

### **Utstein Comparator Group<sup>x</sup> Flow Chart**