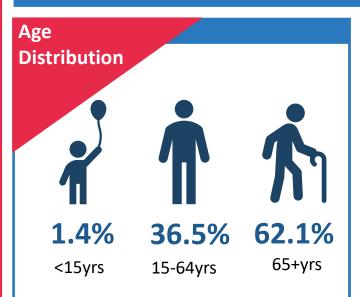

### **Demographics**

11,950

OHCA calls attended





3,808

Patients treated by ambulance service clinicians

#### OHCA incidence (per 100,000)

All cases (Age/gender adjusted)



66.3

Males (Age adjusted)



92.1

Females (Age adjusted)



43.6

### Age of cases

Median Age
70.7yrs
Mean Age
67.4yrs















### Where did people have a cardiac arrest?

83.8%



Place of residence

8.6%



Public place

1.5%



Workplace



0.0%

Place of education



0.4%

Leisure centre



**5.7%** 

**Another location** 

#### **Time of Day**



00:00 - 05:59

14.8%



06:00 - 11:59

31.2%



12:00 - 17:59

29.1%



18:00 - 23:59

24.9%



SUN MON TUE WED THU FRI SAT

14.3% 15.2% 14.1% 14.1% 13.5% 13.7% 15.1%

#### Median EMS Response time



90th
percentile time:
12.0

mins



Proportion of cases reached in 7 mins

66.1%











### **Aetiology**

Medical

92.5%



**Trauma** 

2.7%



**Overdose** 





1.7%



**Asphyxia** 

2.9%

### Initial Rhythm













#### **Bystander Interventions**





\*Non-EMS-witnessed cases is the combination of unwitnessed and bystander-witnessed cases