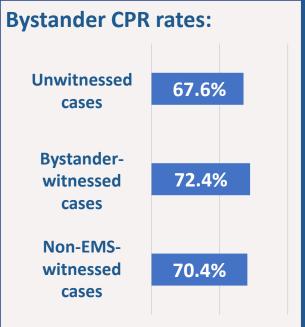

#### **Bystander Interventions**

\*Non-EMS-witnessed cases is the combination of unwitnessed and bystander-witnessed cases