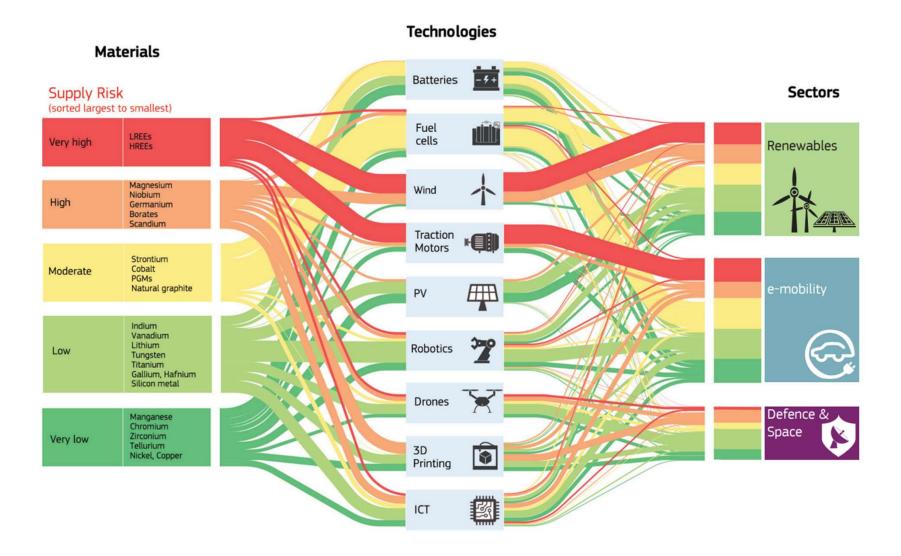

## Driving to Sustainability (?)

Prof. Kerry Kirwan









|                     |                       | Materials supply stage)        |                                  | (mining          | Governance                      |                                       | Conflicts      |                        |                       | Human and social rights |              |                         | Environment                           |                     |
|---------------------|-----------------------|--------------------------------|----------------------------------|------------------|---------------------------------|---------------------------------------|----------------|------------------------|-----------------------|-------------------------|--------------|-------------------------|---------------------------------------|-----------