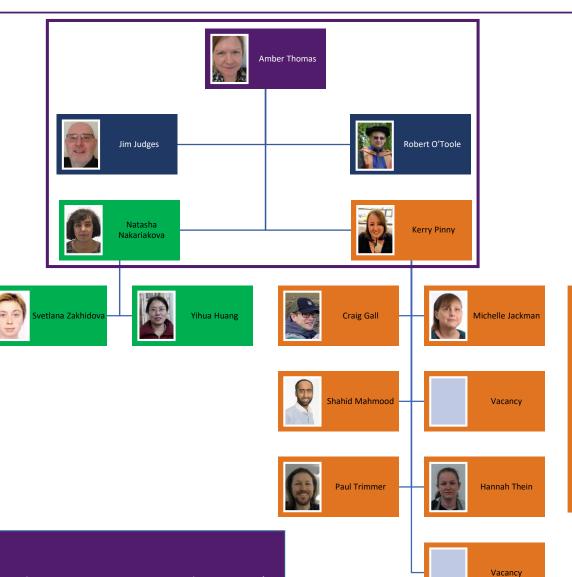

## Meet the Team

Teaching Design and Delivery Support Moodle, h5p, Echo360, Mahara, eStream, Vevox, Padlet Moodle and Mahara Assessment Contributors: Learning Design **Consultancy Unit** Coordination with IT Training Team, Academic Development Unit, Audio Visual Team

WARWICK

**Key Collaborators** 

Super Users in academic departments

Assessment Design and Delivery Support

Coordination with Exams Team, Education

Student Module Feedback Surveys

**Executive Assessment policies** 

**QuestionMark Perception** 

Academic Development Centre (joint contributors to the Learning Design Consultancy Unit)

**Exams Team for Assessment Management** 

Information and Digital Group for User Support, Continuous Improvement, Tools and

Platforms and Digital Projects