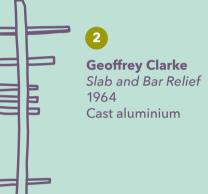

## The University of Warwick Sculpture Park

1 Liliane Lijn White Koan, 1972

- 2 Geoffrey Clarke Slab and Bar Relief, 1964
- 3 Atsuo Okamoto Forest 2011-3 Planet, 2011
- 4 Jim Partridge and Liz Walmsley Butterworth Bench, 2012
- 5 Joanne Risley Pollen Bomb, 2017
- 6 Peter Randall-Page Flayed Stone III, 1998
- 7 Peter Randall-Page Dark at Heart, 1985
- 8 Avtarjeet Dhanjal Grown in the Field, 1976
- 9 Stefan Knapp Needle of Knowledge Obelisk, 1993-4
- 10 Laura Ford Days of Judgement (Cat 1), 2012
- **11** Richard Deacon Let's Not Be Stupid, 1991
- **12 NEW** Veronica Ryan Breadfruit, 2021