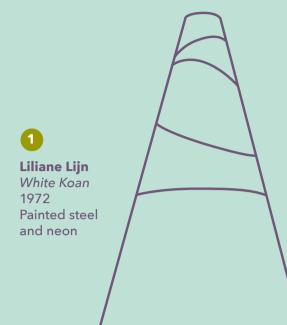

## The University of Warwick Sculpture Park

1 Liliane Lijn White Koan, 1972

- 2 Geoffrey Clarke Slab and Bar Relief, 1964
- 3 Atsuo Okamoto Forest 2011-3 Planet, 2011
- 4 Jim Partridge and Liz Walmsley Butterworth Bench, 2012
- 5 Joanne Risley Pollen Bomb, 2017
- 6 Peter Randall-Page Flayed Stone III, 1998
- 7 Peter Randall-Page Dark at Heart, 1985
- 8 Avtarjeet Dhanjal Grown in the Field, 1976
- 9 Stefan Knapp Needle of Knowledge Obelisk, 1993-4
- 10 Laura Ford Days of Judgement (Cat 1), 2012
- **11** Richard Deacon Let's Not Be Stupid, 1991
- **12 NEW** Veronica Ryan Breadfruit, 2021