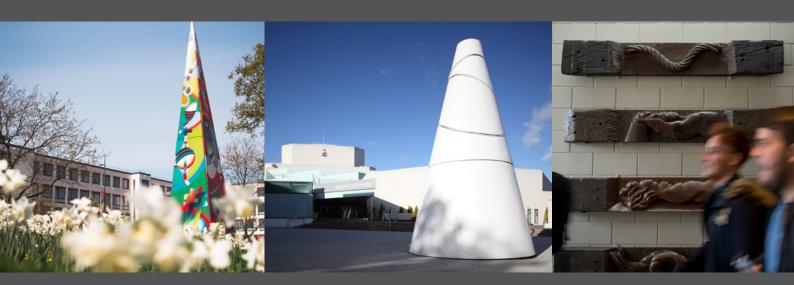

### WARWICK SCULPTURE TRAIL

#### **Find out more.**

A self-guided walk around the outdoor artwork on campus. We have many sculptures spread out across the University.