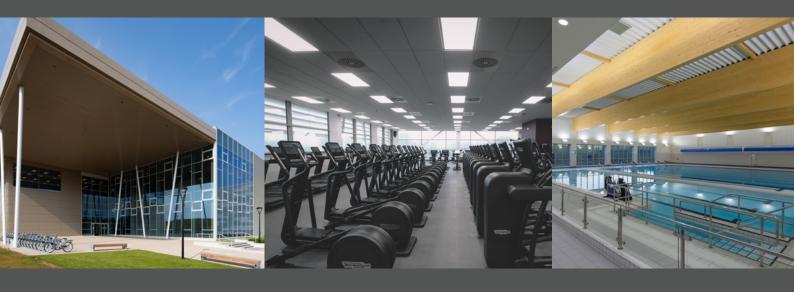

# WARWICK ARTS CENTRE

#### **Find out more.**

A place where we can all meet, 3 brand new cinemas showing the latest film releases. Located just a 5 minutes' walk from Scarman and Radcliffe and just metres away from Central Campus Venues.