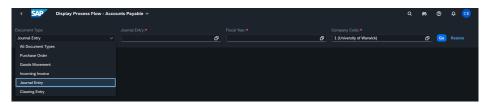

## 2. Direct on Display Process Flow

- Select the Document Type:
  - o Clearing Entry (if you know the payment reference starting 210\*)
  - o Purchase Order
  - Journal Entry (SAP document reference number e.g. 511\*, 190\*)