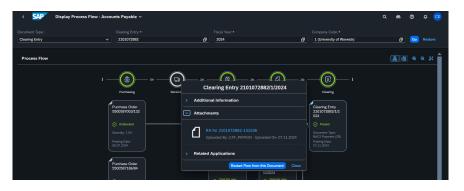

- When you click on that link, it will take you to "Display Process Flow Accounts Payable"
- Under "Clearing", select the clearing entry and click on the "Attachments" section to reveal an attachment which can be viewed / downloaded

• Under "Clearing", select the clearing entry and click on the "Attachments" section to reveal an attachment which can be viewed / downloaded

• Depending on the browser you are using, the remittance may appear as a tab, or you may be asked to download – please follow the instructions for the browser you are using