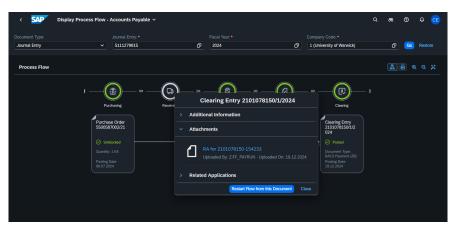

- When you click on that link, it will take you to "Display Process Flow Accounts Payable"
- Under "Clearing", select the clearing entry and click on the "Attachments" section to reveal an attachment which can be viewed / downloaded

• Under "Clearing", select the clearing entry and click on the "Attachments" section to reveal an attachment which can be viewed / downloaded

• Depending on the browser you are using, the remittance may appear as a tab, or you may be asked to download – please follow the instructions for the browser you are using