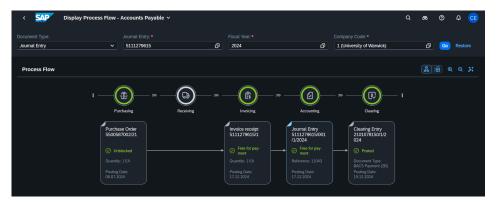

• Input the relevant information and the Fiscal Year it relates, and press Enter or Go

• This will show the process flow of the item(s) \*\*NOTE: If there is an entry under Clearing Entry, this indicates payment. If nothing is there, the document is likely to be open on the ledger (refer to Manage Supplier Line Items)\*\*