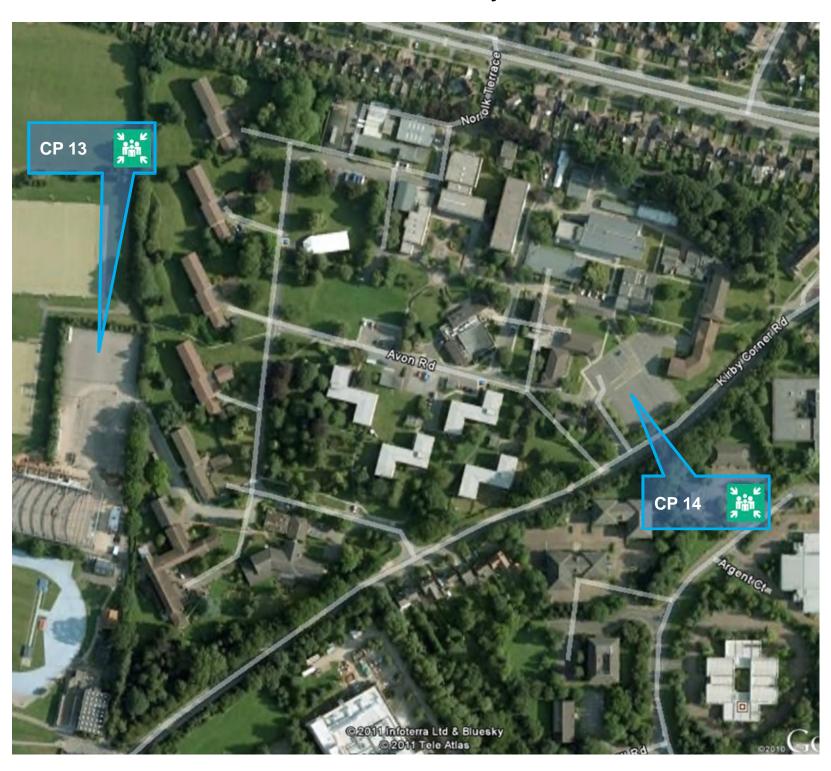

# Westwood Assembly Points

### Evacuation Assembly Points – Main Campus

| Assembly point location                      | Buildings served                                                                                                                                                           | Мар         |
|----------------------------------------------|----------------------------------------------------------------------------------------------------------------------------------------------------------------------------|-------------|
| Grass area beyond Car Park 1                 | Gibbet Hill Campus                                                                                                                                                         | Gibbet Hill |
| Car Park 2                                   | Bluebell Blocks 1 and 2, Rootes Blocks A-H                                                                                                                                 | Main Campus |
| Cryfield, Redfern Residences Recycling Point | Cryfield and Redfern Residences                                                                                                                                            | Main Campus |
| Sports Pavilion Car Park                     | Sports Pavilion                                                                                                                                                            | Main Campus |
| Arts Centre Loading Bay                      | Social Studies, Arts Centre*, WBS (Social Studies) (all areas except the East Side of O Block)                                                                             | Main Campus |
| Piazza                                       | Rootes Social Building, Su South                                                                                                                                           | Main Campus |
| Red Square                                   | Benefactor's, Rootes Social                                                                                                                                                |             |
| Car Park 6                                   | Rootes Blocks J-P, Whitefield Flats, Jack Martin and Arthur Vick Residences, Health Centre, International House, Bluebell Blocks 3 and 4                                   | Main Campus |
| Car Park 7/Senate Lawn                       | Coventry House (Senate House), Chaplaincy, Chemistry, Engineering, Arts Centre*, Students' Union North, Library Extension                                                  | Main Campus |
| Car Park 8/8A                                | Tocil Residences, Humanities and Psychology, Sports Centre                                                                                                                 | Main Campus |
| Dispersal                                    | Physics, Physical Sciences, EIC, Boiler House, Estates Yard, Gate House, Ramphal Building                                                                                  | Main Campus |
| Car Park 13                                  | Arden House, Felden House, Willow Lodge, Emscote, Dunsmere and Compton Residences, Games Hall (Westwood), Engineering Management Building, Counselling/Occupational Health | Westwood    |
| Car Park 14                                  | All other Westwood buildings                                                                                                                                               | Westwood    |
| IMC Concourse                                | IMC, IDL, Computer Science, Mathematics and Statistics, IIPSI, IINM                                                                                                        | Main Campus |
| Car Park 16                                  | University House                                                                                                                                                           | Main Campus |
| Ramphal (in front of main entrance)          | Main Library                                                                                                                                                               | Main Campus |
| Radcliffe House Car Park                     | Radcliffe House, WBS (Scarman Road), Cryfield Cottages                                                                                                                     | Main Campus |
| Scarman House Car Park                       | Scarman House                                                                                                                                                              | Main Campus |
| Heronbank Court Yard                         | Lakeside Residences                                                                                                                                                        | Main Campus |
| Lakeside Court Yard                          | Heronbank Residences                                                                                                                                                       | Main Campus |
| Sherbourne Energy Centre                     | Sherbourne Residences                                                                                                                                                      | Main Campus |
| Claycroft 1 Court Yard                       | Claycroft 2 and 3                                                                                                                                                          | Main Campus |
| Claycroft 2/3 Court Yard                     | Claycroft 1                                                                                                                                                                | Main Campus |
| Milburn House Car Park                       | Milburn House – including Film and Television, Physics, and languages                                                                                                      | Main Campus |
| Institute House Car Park                     | Argent Court                                                                                                                                                               | Main Campus |
| The Beehive                                  | Grass Verge to the front of the building                                                                                                                                   |             |