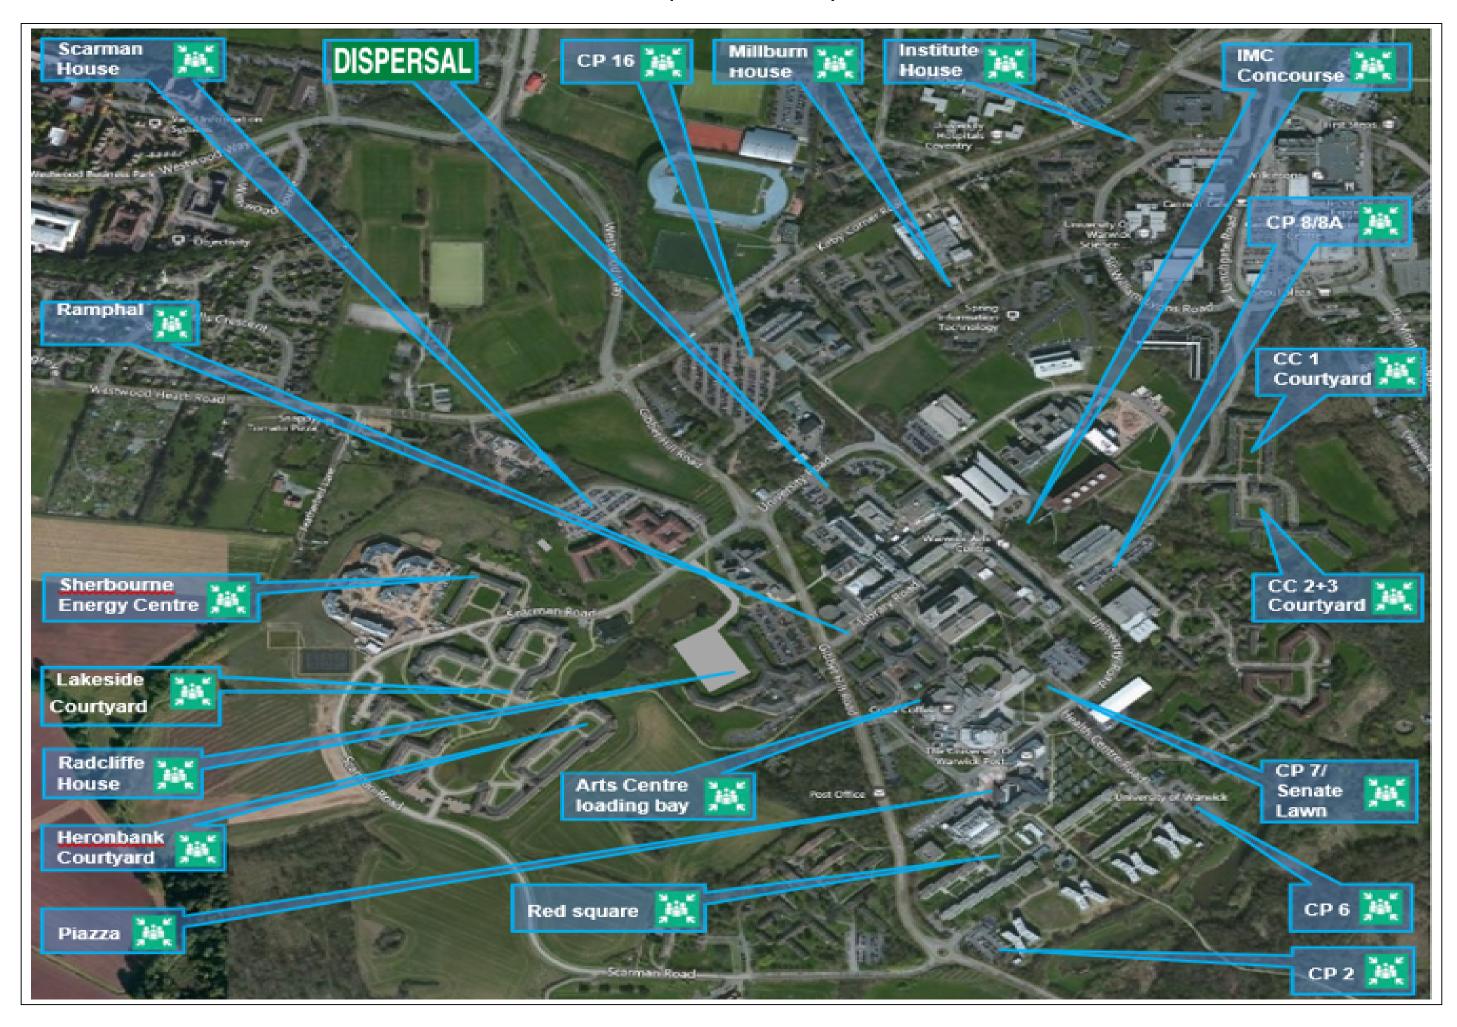

#### **Main Campus Assembly Points**

### Evacuation Assembly Points – Main Campus

| Assembly point location                      | Buildings served                                                                                                                                                           | Мар         |
|----------------------------------------------|----------------------------------------------------------------------------------------------------------------------------------------------------------------------------|-------------|
| Grass area beyond Car Park 1                 | Gibbet Hill Campus                                                                                                                                                         | Gibbet Hill |
| Car Park 2                                   | Bluebell Blocks 1 and 2, Rootes Blocks A-H                                                                                                                                 | Main Campus |
| Cryfield, Redfern Residences Recycling Point | Cryfield and Redfern Residences                                                                                                                                            | Main Campus |
| Sports Pavilion Car Park                     | Sports Pavilion                                                                                                                                                            | Main Campus |
| Arts Centre Loading Bay                      | Social Studies, Arts Centre*, WBS (Social Studies) (all areas except the East Side of O Block)                                                                             | Main Campus |
| Piazza                                       | Rootes Social Building, Su South                                                                                                                                           | Main Campus |
| Red Square                                   | Benefactor's, Rootes Social                                                                                                                                                |             |
| Car Park 6                                   | Rootes Blocks J-P, Whitefield Flats, Jack Martin and Arthur Vick Residences, Health Centre, International House, Bluebell Blocks 3 and 4                                   | Main Campus |
| Car Park 7/Senate Lawn                       | Coventry House (Senate House), Chaplaincy, Chemistry, Engineering, Arts Centre*, Students' Union North, Library Extension                                                  | Main Campus |
| Car Park 8/8A                                | Tocil Residences, Humanities and Psychology, Sports Centre                                                                                                                 | Main Campus |
| Dispersal                                    | Physics, Physical Sciences, EIC, Boiler House, Estates Yard, Gate House, Ramphal Building                                                                                  | Main Campus |
| Car Park 13                                  | Arden House, Felden House, Willow Lodge, Emscote, Dunsmere and Compton Residences, Games Hall (Westwood), Engineering Management Building, Counselling/Occupational Health | Westwood    |
| Car Park 14                                  | All other Westwood buildings                                                                                                                                               | Westwood    |
| IMC Concourse                                | IMC, IDL, Computer Science, Mathematics and Statistics, IIPSI, IINM                                                                                                        | Main Campus |
| Car Park 16                                  | University House                                                                                                                                                           | Main Campus |
| Ramphal (in front of main entrance)          | Main Library                                                                                                                                                               | Main Campus |
| Radcliffe House Car Park                     | Radcliffe House, WBS (Scarman Road), Cryfield Cottages                                                                                                                     | Main Campus |
| Scarman House Car Park                       | Scarman House                                                                                                                                                              | Main Campus |
| Heronbank Court Yard                         | Lakeside Residences                                                                                                                                                        | Main Campus |
| Lakeside Court Yard                          | Heronbank Residences                                                                                                                                                       | Main Campus |
| Sherbourne Energy Centre                     | Sherbourne Residences                                                                                                                                                      | Main Campus |
| Claycroft 1 Court Yard                       | Claycroft 2 and 3                                                                                                                                                          | Main Campus |
| Claycroft 2/3 Court Yard                     | Claycroft 1                                                                                                                                                                | Main Campus |
| Milburn House Car Park                       | Milburn House – including Film and Television, Physics, and languages                                                                                                      | Main Campus |
| Institute House Car Park                     | Argent Court                                                                                                                                                               | Main Campus |
| The Beehive                                  | Grass Verge to the front of the building                                                                                                                                   |             |