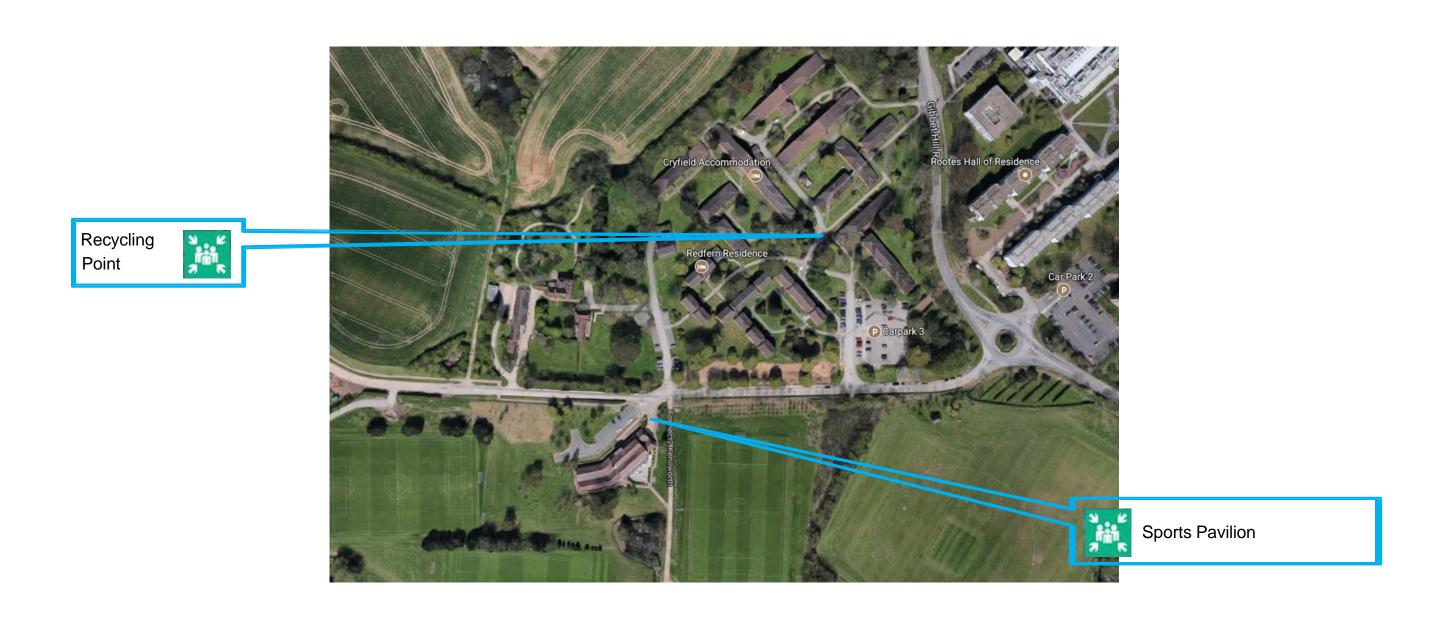

## Cryfield and Redfern Assembly Points

### Evacuation Assembly Points – Main Campus

| Assembly point location                      | Buildings served                                                                                                                                                           | Мар         |
|----------------------------------------------|----------------------------------------------------------------------------------------------------------------------------------------------------------------------------|-------------|
| Grass area beyond Car Park 1                 | Gibbet Hill Campus                                                                                                                                                         | Gibbet Hill |
| Car Park 2                                   | Bluebell Blocks 1 and 2, Rootes Blocks A-H                                                                                                                                 | Main Campus |
| Cryfield, Redfern Residences Recycling Point | Cryfield and Redfern Residences                                                                                                                                            | Main Campus |
| Sports Pavilion Car Park                     | Sports Pavilion                                                                                                                                                            | Main Campus |
| Arts Centre Loading Bay                      | Social Studies, Arts Centre*, WBS (Social Studies) (all areas except the East Side of O Block)                                                                             | Main Campus |
| Piazza                                       | Rootes Social Building, Su South                                                                                                                                           | Main Campus |
| Red Square                                   | Benefactor's, Rootes Social                                                                                                                                                |             |
| Car Park 6                                   | Rootes Blocks J-P, Whitefield Flats, Jack Martin and Arthur Vick Residences, Health Centre, International House, Bluebell Blocks 3 and 4                                   | Main Campus |
| Car Park 7/Senate Lawn                       | Coventry House (Senate House), Chaplaincy, Chemistry, Engineering, Arts Centre*, Students' Union North, Library Extension                                                  | Main Campus |
| Car Park 8/8A                                | Tocil Residences, Humanities and Psychology, Sports Centre                                                                                                                 | Main Campus |
| Dispersal                                    | Physics, Physical Sciences, EIC, Boiler House, Estates Yard, Gate House, Ramphal Building                                                                                  | Main Campus |
| Car Park 13                                  | Arden House, Felden House, Willow Lodge, Emscote, Dunsmere and Compton Residences, Games Hall (Westwood), Engineering Management Building, Counselling/Occupational Health | Westwood    |
| Car Park 14                                  | All other Westwood buildings                                                                                                                                               | Westwood    |
| IMC Concourse                                | IMC, IDL, Computer Science, Mathematics and Statistics, IIPSI, IINM                                                                                                        | Main Campus |
| Car Park 16                                  | University House                                                                                                                                                           | Main Campus |
| Ramphal (in front of main entrance)          | Main Library                                                                                                                                                               | Main Campus |
| Radcliffe House Car Park                     | Radcliffe House, WBS (Scarman Road), Cryfield Cottages                                                                                                                     | Main Campus |
| Scarman House Car Park                       | Scarman House                                                                                                                                                              | Main Campus |
| Heronbank Court Yard                         | Lakeside Residences                                                                                                                                                        | Main Campus |
| Lakeside Court Yard                          | Heronbank Residences                                                                                                                                                       | Main Campus |
| Sherbourne Energy Centre                     | Sherbourne Residences                                                                                                                                                      | Main Campus |
| Claycroft 1 Court Yard                       | Claycroft 2 and 3                                                                                                                                                          | Main Campus |
| Claycroft 2/3 Court Yard                     | Claycroft 1                                                                                                                                                                | Main Campus |
| Milburn House Car Park                       | Milburn House – including Film and Television, Physics, and languages                                                                                                      | Main Campus |
| Institute House Car Park                     | Argent Court                                                                                                                                                               | Main Campus |
| The Beehive                                  | Grass Verge to the front of the building                                                                                                                                   |             |