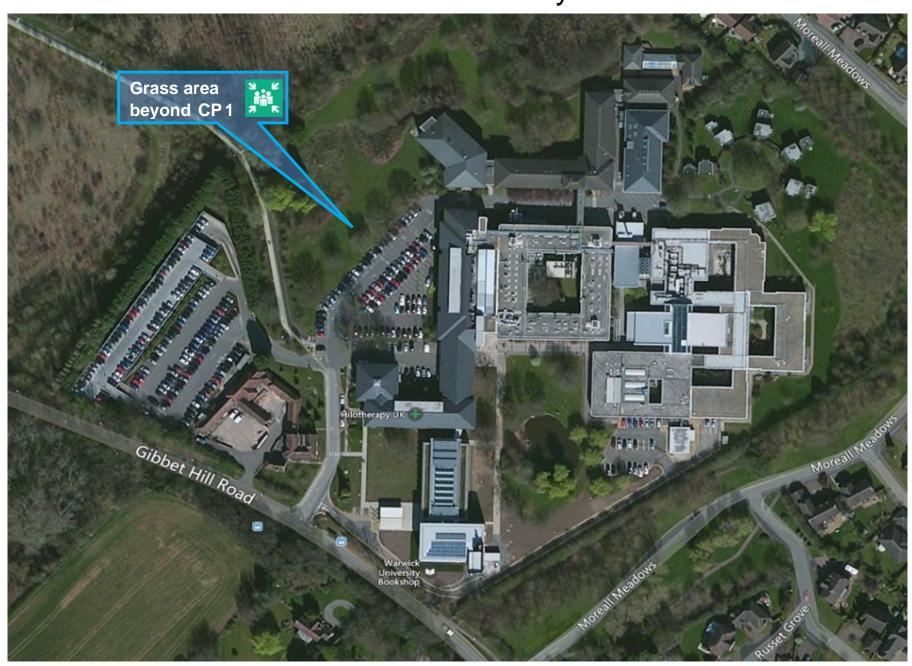

## Gibbet Hill Assembly Points

### Evacuation Assembly Points – Main Campus

| Assembly point location                      | Buildings served                                                                                                                                                           | Мар         |
|----------------------------------------------|----------------------------------------------------------------------------------------------------------------------------------------------------------------------------|-------------|
| Grass area beyond Car Park 1                 | Gibbet Hill Campus                                                                                                                                                         | Gibbet Hill |
| Car Park 2                                   | Bluebell Blocks 1 and 2, Rootes Blocks A-H                                                                                                                                 | Main Campus |
| Cryfield, Redfern Residences Recycling Point | Cryfield and Redfern Residences                                                                                                                                            | Main Campus |
| Sports Pavilion Car Park                     | Sports Pavilion                                                                                                                                                            | Main Campus |
| Arts Centre Loading Bay                      | Social Studies, Arts Centre*, WBS (Social Studies) (all areas except the East Side of O Block)                                                                             | Main Campus |
| Piazza                                       | Rootes Social Building, Su South                                                                                                                                           | Main Campus |
| Red Square                                   | Benefactor's, Rootes Social                                                                                                                                                |             |
| Car Park 6                                   | Rootes Blocks J-P, Whitefield Flats, Jack Martin and Arthur Vick Residences, Health Centre, International House, Bluebell Blocks 3 and 4                                   | Main Campus |
| Car Park 7/Senate Lawn                       | Coventry House (Senate House), Chaplaincy, Chemistry, Engineering, Arts Centre*, Students' Union North, Library Extension                                                  | Main Campus |
| Car Park 8/8A                                | Tocil Residences, Humanities and Psychology, Sports Centre                                                                                                                 | Main Campus |
| Dispersal                                    | Physics, Physical Sciences, EIC, Boiler House, Estates Yard, Gate House, Ramphal Building                                                                                  | Main Campus |
| Car Park 13                                  | Arden House, Felden House, Willow Lodge, Emscote, Dunsmere and Compton Residences, Games Hall (Westwood), Engineering Management Building, Counselling/Occupational Health | Westwood    |
| Car Park 14                                  | All other Westwood buildings                                                                                                                                               | Westwood    |
| IMC Concourse                                | IMC, IDL, Computer Science, Mathematics and Statistics, IIPSI, IINM                                                                                                        | Main Campus |
| Car Park 16                                  | University House                                                                                                                                                           | Main Campus |
| Ramphal (in front of main entrance)          | Main Library                                                                                                                                                               | Main Campus |
| Radcliffe House Car Park                     | Radcliffe House, WBS (Scarman Road), Cryfield Cottages                                                                                                                     | Main Campus |
| Scarman House Car Park                       | Scarman House                                                                                                                                                              | Main Campus |
| Heronbank Court Yard                         | Lakeside Residences                                                                                                                                                        | Main Campus |
| Lakeside Court Yard                          | Heronbank Residences                                                                                                                                                       | Main Campus |
| Sherbourne Energy Centre                     | Sherbourne Residences                                                                                                                                                      | Main Campus |
| Claycroft 1 Court Yard                       | Claycroft 2 and 3                                                                                                                                                          | Main Campus |
| Claycroft 2/3 Court Yard                     | Claycroft 1                                                                                                                                                                | Main Campus |
| Milburn House Car Park                       | Milburn House – including Film and Television, Physics, and languages                                                                                                      | Main Campus |
| Institute House Car Park                     | Argent Court                                                                                                                                                               | Main Campus |
| The Beehive                                  | Grass Verge to the front of the building                                                                                                                                   |             |