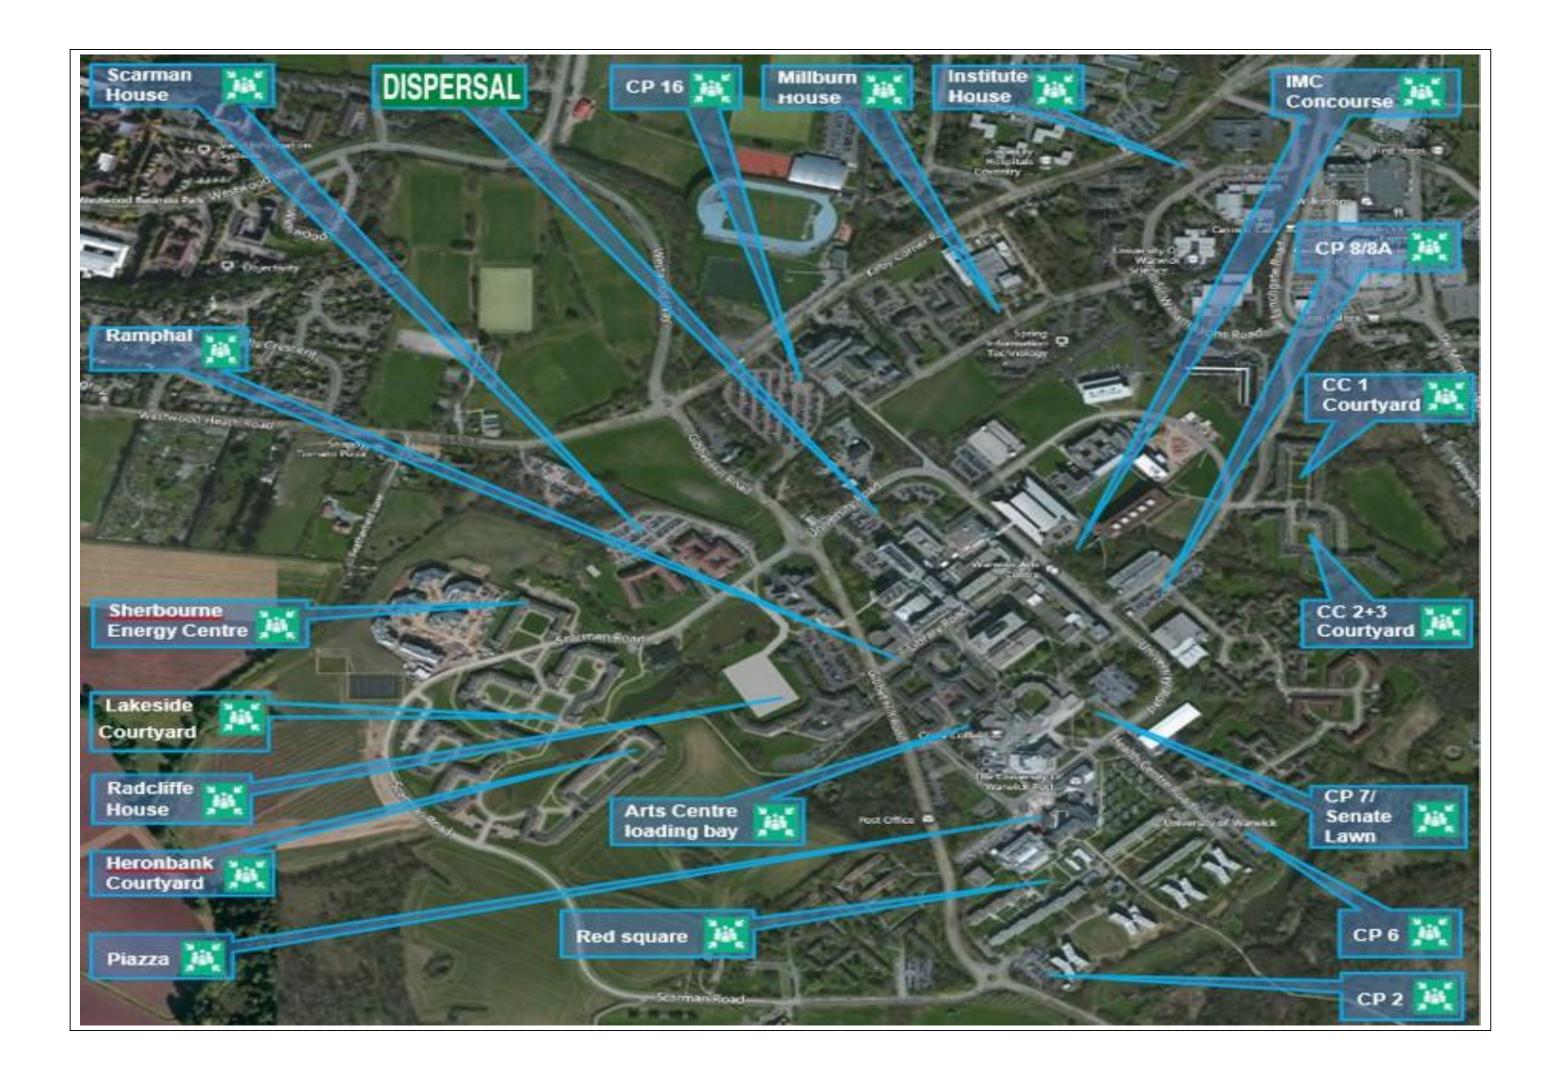

### **Evacuation Assembly Points**

| Assembly point location                      | Buildings served                                                                                                                                 | Мар         |
|----------------------------------------------|--------------------------------------------------------------------------------------------------------------------------------------------------|-------------|
| Grass area beyond Car Park 1                 | Gibbet Hill Campus                                                                                                                               | Gibbet Hill |
| Car Park 2                                   | Bluebell Blocks 1 and 2, Rootes Blocks A-H                                                                                                       | Main Campus |
| Cryfield, Redfern Residences Recycling Point | Cryfield and Redfern Residences                                                                                                                  | Main Campus |
| Sports Pavilion Car Park                     | Sports Pavilion                                                                                                                                  | Main Campus |
| Arts Centre Loading Bay                      | Social Studies, Arts Centre*, WBS (Social Studies) (all areas except the East Side of O Block)                                                   | Main Campus |
| Piazza                                       | Rootes Social Building, Students' Union South                                                                                                    | Main Campus |
| Red Square                                   | Benefactor's, Rootes Social                                                                                                                      |             |
| Car Park 6                                   | Rootes Blocks J-P, Whitefield Flats, Jack Martin and Arthur Vick Residences, Health Centre, International House, Bluebell Blocks 3 and 4         | Main Campus |
| Senate Lawn                                  | Senate House, Chaplaincy, Engineering, Arts Centre*, Students' Union North, Library Extension                                                    | Main Campus |
| Car Park 8/8A                                | Tocil Residences, Humanities and Psychology, Junction (E-sport)                                                                                  | Main Campus |
| Dispersal                                    | Physics, Physical Sciences, EIC, Boiler House, Estates Yard, Gate House, Ramphal Building, MASB, Chemistry, Engineering, Faculty of Arts, Oculus | Main Campus |
| Car Park 13                                  | Arden House, Felden House, Westwood House, Emscote, Dunsmere and Compton Residences, Games Hall (Westwood), Engineering Management Building      | Westwood    |
| Car Park 14                                  | All other Westwood buildings                                                                                                                     | Westwood    |
| IMC Concourse                                | IMC, IDL, Computer Science, Mathematics and Statistics, IIPSI, IINM                                                                              | Main Campus |
| Car Park 16                                  | University House                                                                                                                                 | Main Campus |
| Ramphal (in front of main entrance)          | Main Library                                                                                                                                     | Main Campus |
| Radcliffe House Car Park                     | Radcliffe House, WBS (Scarman Road), Cryfield Cottages                                                                                           | Main Campus |
| Scarman House Car Park                       | Scarman House                                                                                                                                    | Main Campus |
| Heronbank Court Yard                         | Lakeside Residences                                                                                                                              | Main Campus |
| Lakeside Court Yard                          | Heronbank Residences                                                                                                                             | Main Campus |
| Sherbourne Energy Centre                     | Sherbourne Residences                                                                                                                            | Main Campus |
| Claycroft 1 Court Yard                       | Claycroft 2 and 3                                                                                                                                | Main Campus |
| Claycroft 2/3 Court Yard                     | Claycroft 1                                                                                                                                      | Main Campus |
| Milburn House Car Park                       | Milburn House                                                                                                                                    | Main Campus |
| Institute House Car Park                     | Argent Court                                                                                                                                     | Main Campus |
| The Beehive                                  | Grass Verge to the front of the building                                                                                                         |             |