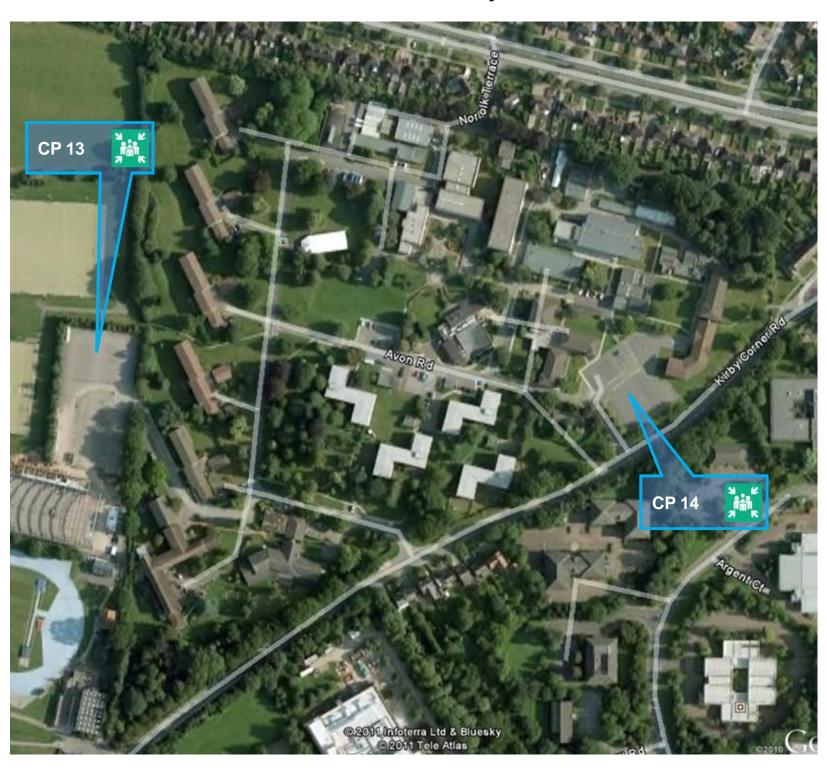

### **Evacuation Assembly Points**

| Assembly point location                      | Buildings served                                                                                                                                 | Мар         |
|----------------------------------------------|--------------------------------------------------------------------------------------------------------------------------------------------------|-------------|
| Grass area beyond Car Park 1                 | Gibbet Hill Campus                                                                                                                               | Gibbet Hill |
| Car Park 2                                   | Bluebell Blocks 1 and 2, Rootes Blocks A-H                                                                                                       | Main Campus |
| Cryfield, Redfern Residences Recycling Point | Cryfield and Redfern Residences                                                                                                                  | Main Campus |
| Sports Pavilion Car Park                     | Sports Pavilion                                                                                                                                  | Main Campus |
| Arts Centre Loading Bay                      | Social Studies, Arts Centre*, WBS (Social Studies) (all areas except the East Side of O Block)                                                   | Main Campus |
| Piazza                                       | Rootes Social Building, Students' Union South                                                                                                    | Main Campus |
| Red Square                                   | Benefactor's, Rootes Social                                                                                                                      |             |
| Car Park 6                                   | Rootes Blocks J-P, Whitefield Flats, Jack Martin and Arthur Vick Residences, Health Centre, International House, Bluebell Blocks 3 and 4         | Main Campus |
| Senate Lawn                                  | Senate House, Chaplaincy, Engineering, Arts Centre*, Students' Union North, Library Extension                                                    | Main Campus |
| Car Park 8/8A                                | Tocil Residences, Humanities and Psychology, Junction (E-sport)                                                                                  | Main Campus |
| Dispersal                                    | Physics, Physical Sciences, EIC, Boiler House, Estates Yard, Gate House, Ramphal Building, MASB, Chemistry, Engineering, Faculty of Arts, Oculus | Main Campus |
| Car Park 13                                  | Arden House, Felden House, Westwood House, Emscote, Dunsmere and Compton Residences, Games Hall (Westwood), Engineering Management Building      | Westwood    |
| Car Park 14                                  | All other Westwood buildings                                                                                                                     | Westwood    |
| IMC Concourse                                | IMC, IDL, Computer Science, Mathematics and Statistics, IIPSI, IINM                                                                              | Main Campus |
| Car Park 16                                  | University House                                                                                                                                 | Main Campus |
| Ramphal (in front of main entrance)          | Main Library                                                                                                                                     | Main Campus |
| Radcliffe House Car Park                     | Radcliffe House, WBS (Scarman Road), Cryfield Cottages                                                                                           | Main Campus |
| Scarman House Car Park                       | Scarman House                                                                                                                                    | Main Campus |
| Heronbank Court Yard                         | Lakeside Residences                                                                                                                              | Main Campus |
| Lakeside Court Yard                          | Heronbank Residences                                                                                                                             | Main Campus |
| Sherbourne Energy Centre                     | Sherbourne Residences                                                                                                                            | Main Campus |
| Claycroft 1 Court Yard                       | Claycroft 2 and 3                                                                                                                                | Main Campus |
| Claycroft 2/3 Court Yard                     | Claycroft 1                                                                                                                                      | Main Campus |
| Milburn House Car Park                       | Milburn House                                                                                                                                    | Main Campus |
| Institute House Car Park                     | Argent Court                                                                                                                                     | Main Campus |
| The Beehive                                  | Grass Verge to the front of the building                                                                                                         |             |

# Westwood Assembly Points