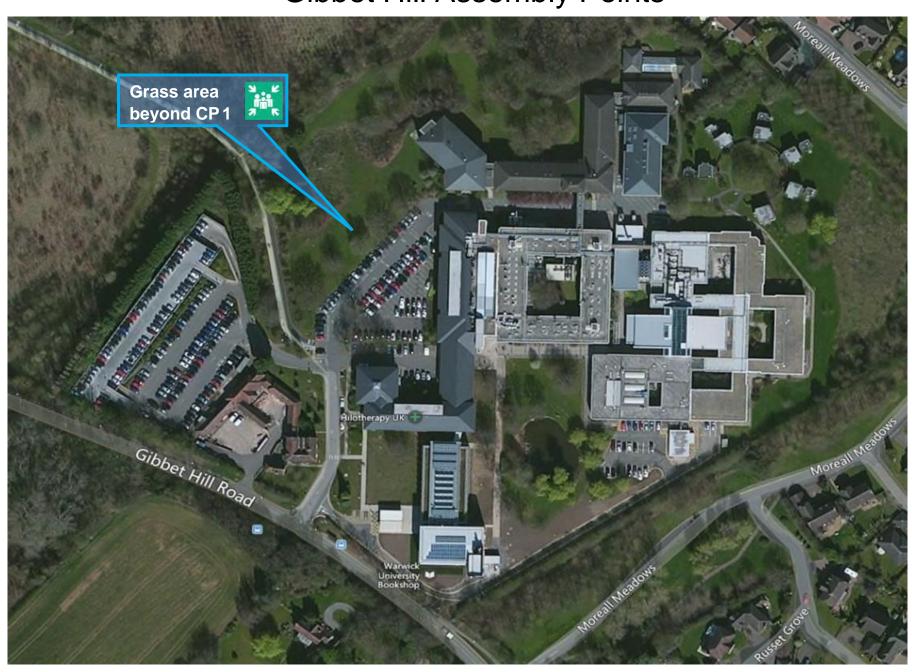

### **Evacuation Assembly Points**

| Assembly point location                      | Buildings served                                                                                                                                 | Мар         |
|----------------------------------------------|--------------------------------------------------------------------------------------------------------------------------------------------------|-------------|
| Grass area beyond Car Park 1                 | Gibbet Hill Campus                                                                                                                               | Gibbet Hill |
| Car Park 2                                   | Bluebell Blocks 1 and 2, Rootes Blocks A-H                                                                                                       | Main Campus |
| Cryfield, Redfern Residences Recycling Point | Cryfield and Redfern Residences                                                                                                                  | Main Campus |
| Sports Pavilion Car Park                     | Sports Pavilion                                                                                                                                  | Main Campus |
| Arts Centre Loading Bay                      | Social Studies, Arts Centre*, WBS (Social Studies) (all areas except the East Side of O Block)                                                   | Main Campus |
| Piazza                                       | Rootes Social Building, Students' Union South                                                                                                    | Main Campus |
| Red Square                                   | Benefactor's, Rootes Social                                                                                                                      |             |
| Car Park 6                                   | Rootes Blocks J-P, Whitefield Flats, Jack Martin and Arthur Vick Residences, Health Centre, International House, Bluebell Blocks 3 and 4         | Main Campus |
| Senate Lawn                                  | Senate House, Chaplaincy, Engineering, Arts Centre*, Students' Union North, Library Extension                                                    | Main Campus |
| Car Park 8/8A                                | Tocil Residences, Humanities and Psychology, Junction (E-sport)                                                                                  | Main Campus |
| Dispersal                                    | Physics, Physical Sciences, EIC, Boiler House, Estates Yard, Gate House, Ramphal Building, MASB, Chemistry, Engineering, Faculty of Arts, Oculus | Main Campus |
| Car Park 13                                  | Arden House, Felden House, Westwood House, Emscote, Dunsmere and Compton Residences, Games Hall (Westwood), Engineering Management Building      | Westwood    |
| Car Park 14                                  | All other Westwood buildings                                                                                                                     | Westwood    |
| IMC Concourse                                | IMC, IDL, Computer Science, Mathematics and Statistics, IIPSI, IINM                                                                              | Main Campus |
| Car Park 16                                  | University House                                                                                                                                 | Main Campus |
| Ramphal (in front of main entrance)          | Main Library                                                                                                                                     | Main Campus |
| Radcliffe House Car Park                     | Radcliffe House, WBS (Scarman Road), Cryfield Cottages                                                                                           | Main Campus |
| Scarman House Car Park                       | Scarman House                                                                                                                                    | Main Campus |
| Heronbank Court Yard                         | Lakeside Residences                                                                                                                              | Main Campus |
| Lakeside Court Yard                          | Heronbank Residences                                                                                                                             | Main Campus |
| Sherbourne Energy Centre                     | Sherbourne Residences                                                                                                                            | Main Campus |
| Claycroft 1 Court Yard                       | Claycroft 2 and 3                                                                                                                                | Main Campus |
| Claycroft 2/3 Court Yard                     | Claycroft 1                                                                                                                                      | Main Campus |
| Milburn House Car Park                       | Milburn House                                                                                                                                    | Main Campus |
| Institute House Car Park                     | Argent Court                                                                                                                                     | Main Campus |
| The Beehive                                  | Grass Verge to the front of the building                                                                                                         |             |

# Gibbet Hill Assembly Points