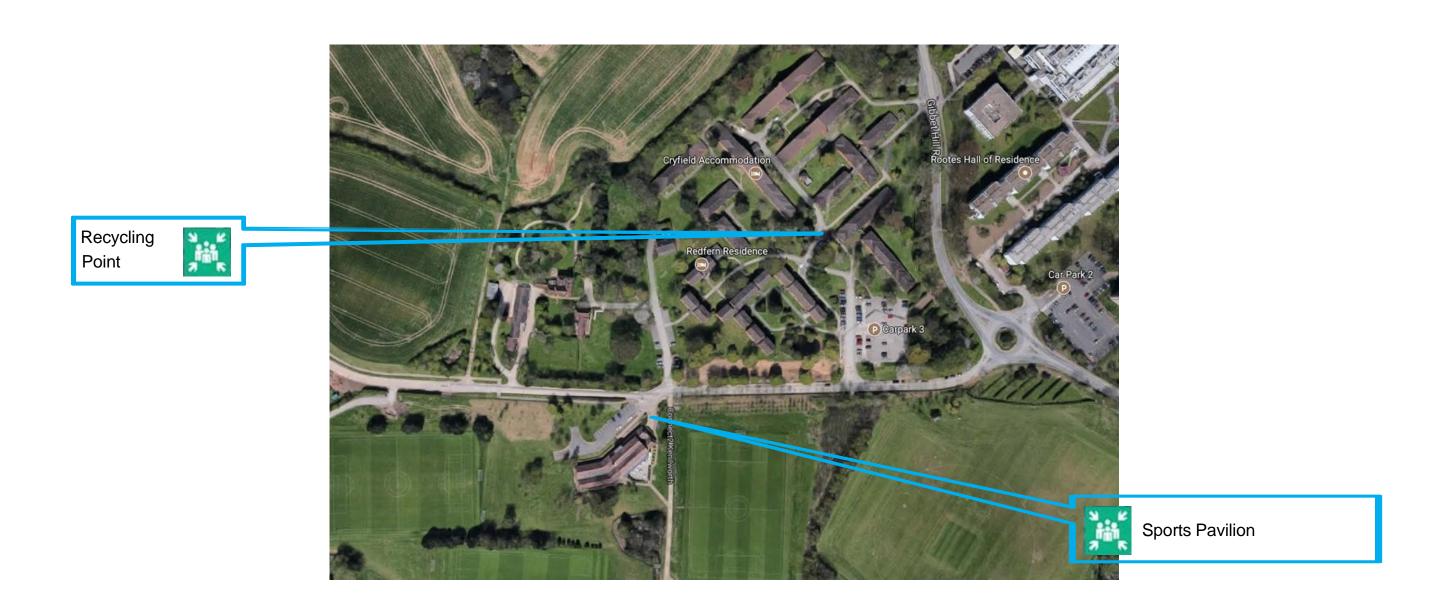

### **Evacuation Assembly Points**

| Assembly point location                      | Buildings served                                                                                                                                 | Мар         |
|----------------------------------------------|--------------------------------------------------------------------------------------------------------------------------------------------------|-------------|
| Grass area beyond Car Park 1                 | Gibbet Hill Campus                                                                                                                               | Gibbet Hill |
| Car Park 2                                   | Bluebell Blocks 1 and 2, Rootes Blocks A-H                                                                                                       | Main Campus |
| Cryfield, Redfern Residences Recycling Point | Cryfield and Redfern Residences                                                                                                                  | Main Campus |
| Sports Pavilion Car Park                     | Sports Pavilion                                                                                                                                  | Main Campus |
| Arts Centre Loading Bay                      | Social Studies, Arts Centre*, WBS (Social Studies) (all areas except the East Side of O Block)                                                   | Main Campus |
| Piazza                                       | Rootes Social Building, Students' Union South                                                                                                    | Main Campus |
| Red Square                                   | Benefactor's, Rootes Social                                                                                                                      |             |
| Car Park 6                                   | Rootes Blocks J-P, Whitefield Flats, Jack Martin and Arthur Vick Residences, Health Centre, International House, Bluebell Blocks 3 and 4         | Main Campus |
| Senate Lawn                                  | Senate House, Chaplaincy, Engineering, Arts Centre*, Students' Union North, Library Extension                                                    | Main Campus |
| Car Park 8/8A                                | Tocil Residences, Humanities and Psychology, Junction (E-sport)                                                                                  | Main Campus |
| Dispersal                                    | Physics, Physical Sciences, EIC, Boiler House, Estates Yard, Gate House, Ramphal Building, MASB, Chemistry, Engineering, Faculty of Arts, Oculus | Main Campus |
| Car Park 13                                  | Arden House, Felden House, Westwood House, Emscote, Dunsmere and Compton Residences, Games Hall (Westwood), Engineering Management Building      | Westwood    |
| Car Park 14                                  | All other Westwood buildings                                                                                                                     | Westwood    |
| IMC Concourse                                | IMC, IDL, Computer Science, Mathematics and Statistics, IIPSI, IINM                                                                              | Main Campus |
| Car Park 16                                  | University House                                                                                                                                 | Main Campus |
| Ramphal (in front of main entrance)          | Main Library                                                                                                                                     | Main Campus |
| Radcliffe House Car Park                     | Radcliffe House, WBS (Scarman Road), Cryfield Cottages                                                                                           | Main Campus |
| Scarman House Car Park                       | Scarman House                                                                                                                                    | Main Campus |
| Heronbank Court Yard                         | Lakeside Residences                                                                                                                              | Main Campus |
| Lakeside Court Yard                          | Heronbank Residences                                                                                                                             | Main Campus |
| Sherbourne Energy Centre                     | Sherbourne Residences                                                                                                                            | Main Campus |
| Claycroft 1 Court Yard                       | Claycroft 2 and 3                                                                                                                                | Main Campus |
| Claycroft 2/3 Court Yard                     | Claycroft 1                                                                                                                                      | Main Campus |
| Milburn House Car Park                       | Milburn House                                                                                                                                    | Main Campus |
| Institute House Car Park                     | Argent Court                                                                                                                                     | Main Campus |
| The Beehive                                  | Grass Verge to the front of the building                                                                                                         |             |

## Cryfield and Redfern Assembly Points