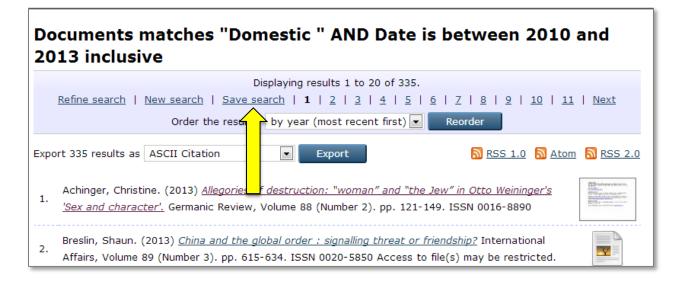

#### 3. Saving searches

You can regularly check a particular search.

If you run a search when logged in using your Warwick Username and Password, you will see a link '**Save search'** at the top and bottom of your results set.

Click on this link to save the search and use the options in the '**Edit**' screen to set up an email alert for new WRAP items which match your search criteria.

| Edit                                                 |                                                               |  |  |  |  |
|------------------------------------------------------|---------------------------------------------------------------|--|--|--|--|
| Cancel                                               | Cancel Save and Return                                        |  |  |  |  |
| Date is between 2009 and 2013 inclusive AND Document | ts matches "Domestic ". Results ordered -Date, Author, Title. |  |  |  |  |
| Name of search                                       |                                                               |  |  |  |  |
| Documents matches "Domestic                          | "                                                             |  |  |  |  |