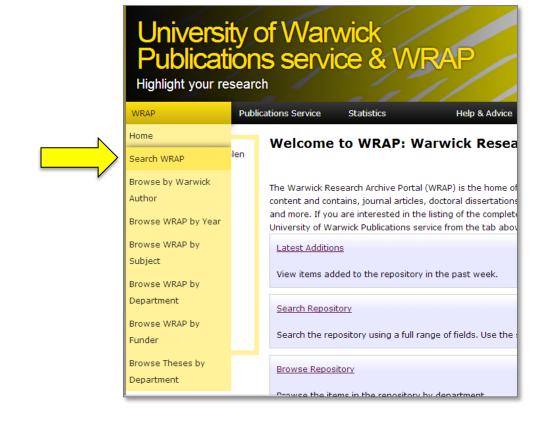

You can search the repository from the WRAP homepage. This links to the '**WRAP Advanced Search**' form which searches for full text results only. You can also reach the same search from the drop down menu under the WRAP link (pictured below)