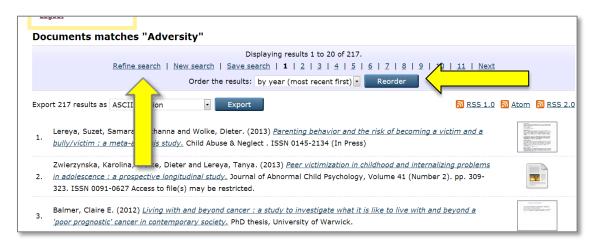

# 2. Refining your result set

Following a search you can narrow your results set by using the '**Refine search**' tool at the top and bottom of the form. For example by adding a date or checking '**journal article**' from the '**Item type'** field and clicking search

Change how your results are viewed by using the '**Order the results**' tool at the top and bottom of the Advanced Search page. Choose from the drop-down menu and click '**Reorder**'

#### 3. Saving searches

You can regularly check a particular search.

If you run a search when logged in using your Warwick Username and Password, you will see a link '**Save search'** at the top and bottom of your results set.