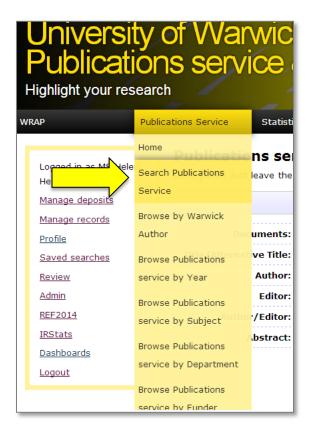

You can search the repository from the WRAP homepage. This links to the '**WRAP Advanced Search**' form which searches for full text results only. You can also reach the same search from the drop down menu under the WRAP link (pictured below)

If you want to search all content in the repository you can use the '**Publications service Advanced Search**' form found under the '**Publications service**' menu on the homepage.

You can also search using the **Simple Search** page which will search both WRAP and the Publications service. You can find the link to this on the Advanced Search page