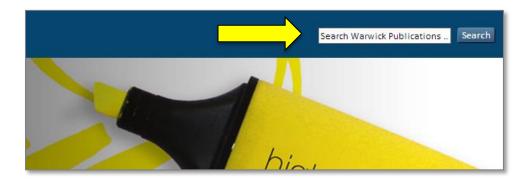

The standard university search box in the top right hand corner of WRAP is also set to search WRAP and Publications service content only

This is the Advanced Search form, all of the full-text documents in WRAP will be searched from this form (see picture below)