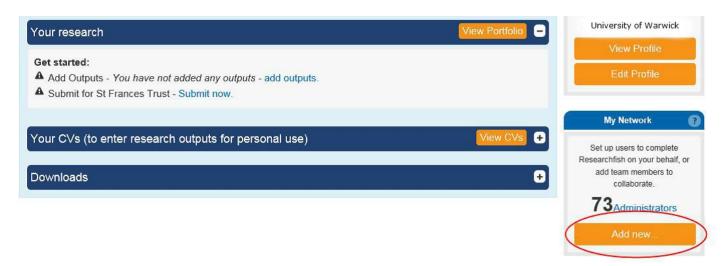

## 1. Log into Researchfish:

https://www.researchfish.com

**2.** To the right of your Home page, there is a section called "My network". Click on "Add new..."

**3.** Select the type of Access that you wish to grant from the two choices presented: