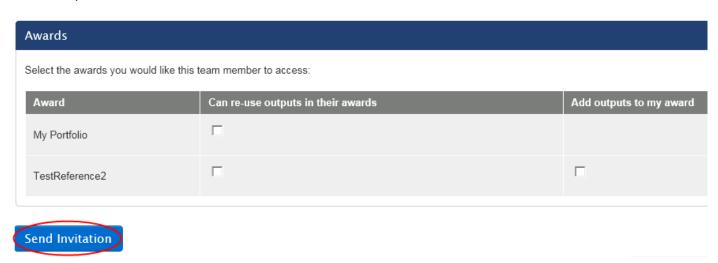

**7.** Then select the awards that you would like them to have access to. When complete, click on "Send Invitation".

If you encounter a problem, in the first instance visit <a href="https://app.researchfish.com/helpwiz">https://app.researchfish.com/helpwiz</a>