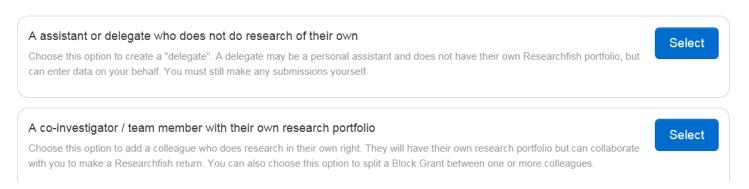

There are two types of access that a PI can grant to another person:

## a) 'Delegate' access

A PI can grant another person access to all their awards. Delegate access is best used for personal assistants, etc. A delegate will have the same functions as the PI, not will not be able to submit.

## b) 'Research Team' access

A PI can grant another person access to a specific award. Research Team access is best used for Co-Investigators. A Research Team member can view all outputs associated with a particular award, and the PI can permit the team member to re-use outputs in their own portfolios and/or attribute outputs from their own portfolio into the PI's award. The Research Team member can only edit and remove outputs that they have entered themselves, whilst the PI can edit and remove all outputs.

## 1. Log into Researchfish:

https://www.researchfish.com

**2.** To the right of your Home page, there is a section called "My network". Click on "Add new..."

**3.** Select the type of Access that you wish to grant from the two choices presented: