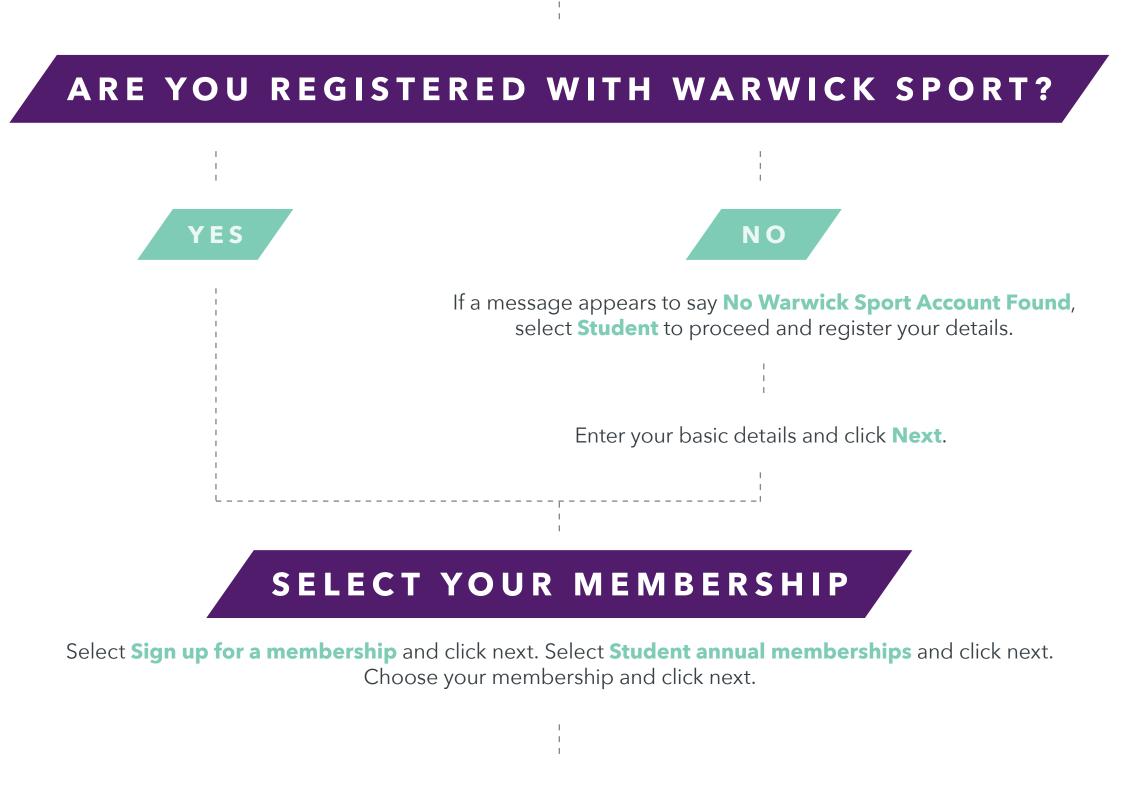

# JOINING PROCESS

# STUDENT MEMBERSHIPS AT WARWICK SPORT



**U** Tube

# VISIT WEBSITE

Find us online at **warwick.ac.uk/sport** and click on the **Join today** button - this will bring you to the memberships page.

#### SELECT STUDENT MEMBERSHIP

From the **Student** membership box, click **Join today**.

### CHOOSE YOUR MEMBERSHIP AND LOGIN

Find the right membership for you and click **Buy now**. You will be prompted to sign in using your student ITS login username and password.



Pick the date you would like your new membership to start from.

## COMPLETE YOUR DETAILS

All fields marked with \* are required to continue.



Check the details in the summary are correct and proceed to making payment using one of the providers listed.



To begin using the facilities, activate your university student card on your first visit to the Sports and Wellness Hub.

# WELCOME TO WARWICK SPORT