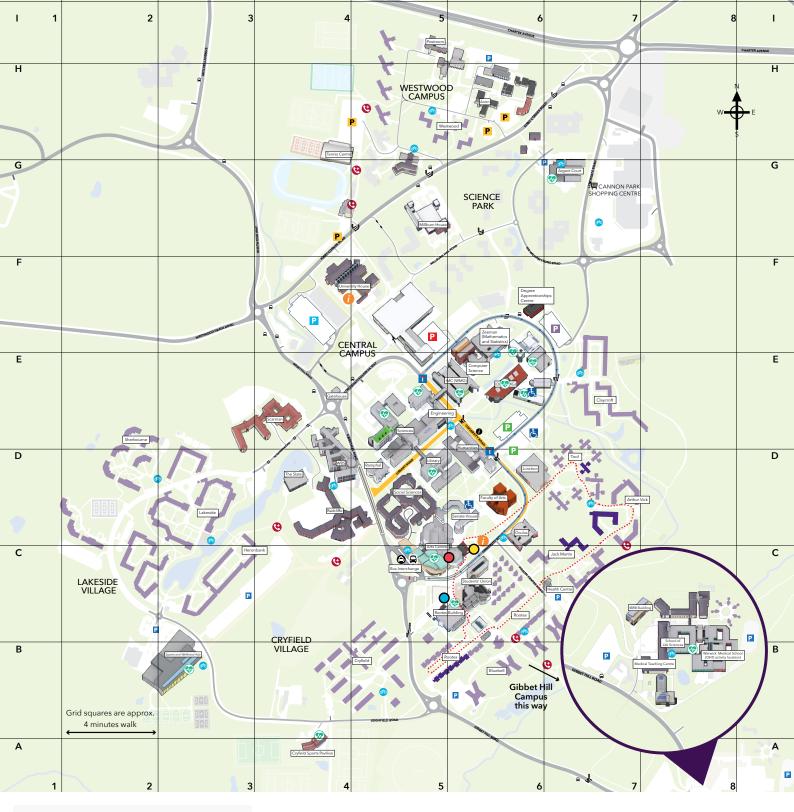

#### Accommodation

A selection of our residences are open for you to visit: Arthur Vick, Jack Martin, Rootes and Tocil.

These will be open between: Wednesdays from 10:00-13:00 Saturdays from 10:00-15:00

Get to our residences by following the self-guided route (see map overleaf). Please note that only the above residences will be open.

Our student ambassadors will be at the residences to take you inside and share their experiences. We recommend you aim to visit both shared bathroom and en suite residences. **Arthur Vick** (Block 1) Central campus En suite bathroom

**Jack Martin** (Block 2) Central campus En suite bathroom

**Rootes** (D, E, F) Central campus Shared bathroom

**Tocil** (Block 5, 25-30) Central campus Shared bathroom

You'll find a full specification including fees and let lengths for all residences in our 2025/26 Living at Warwick Brochure.

All residences

#### KEY

|   | Accommodation<br>self-guided route     |  |  |
|---|----------------------------------------|--|--|
|   | 20 minutes                             |  |  |
| 0 | Campus tours                           |  |  |
| 0 | Street food market<br>(Wednesday only) |  |  |
| • | Mini exhibition                        |  |  |
| P | Blue parking zone                      |  |  |
| Ρ | Red parking zone                       |  |  |
| Ρ | Green parking zone                     |  |  |
| Ρ | Purple parking zone                    |  |  |
| Ρ | Yellow parking zone                    |  |  |
| T | Bar                                    |  |  |
| ₽ | Bus stop                               |  |  |
| ₽ | Café                                   |  |  |

Crossings

🐼 Defibrillator

Taxi rank

Disabled parking

Shopping on campus

Emergency phone point Vehicle access West Midlands Cycle Hire

Information point

Restaurant

Shopping centre

Male, female, disabled Male, female, disabled (inc. baby change)

Ġ

⊞

Θ

0

đ

0

ŧ!

۲

٣ſ

#### LOCATIONS

| Arts Centre 🍸 里 🛞 🃾                   |
|---------------------------------------|
| Benugo 🍸 🖷                            |
| Bus Interchange                       |
| Café Library 里 🎁                      |
| Caffé Nero 🖻                          |
| Chaplaincy                            |
| Chemistry (Sciences)                  |
| Computer Science                      |
| Curiositea 💻                          |
| Degree Apprenticeships Centre         |
| Engineering (Sciences)                |
| Faculty of Arts (FAB)                 |
| Fusion Sports Bar 🍸 👖                 |
| Gatehouse (Community Safety)          |
| Health Centre                         |
| IBRB                                  |
| Junction                              |
| Library Coffee Bar 里                  |
| Library 🖃 🎁 🍿                         |
| Life Sciences                         |
| Medical Teaching Centre (MBChB) 里 🎢 🛞 |
|                                       |

| C5/6 | Oculus 🗩 🛞                            | D6    |
|------|---------------------------------------|-------|
| C5   | Pret A Manger 💻                       | C6    |
| C5   | Prof. Lord Bhattacharyya (NAIC) 🗩 🎁 👬 | E5/F5 |
| D5/6 | Radcliffe                             | D4/5  |
| D6   | Ramphal                               | D5    |
| D5/6 | Rootes (eSports) 🍸 里 🛞 🃾              | C5/6  |
| E5   | Rootes Grocery Store 🃾                | C6    |
| E6   | Scarman                               | E3/4  |
| C6   | Senate House 🋞                        | D5/6  |
| F6   | Social Sciences 🗩 👭                   | D5    |
| E5   | Sports and Wellness Hub 里 🋞 🔞         | B2/3  |
| D6   | Street food market                    | C5/6  |
| C5/6 | Students' Union 🍸 里 🍿 🃾 ATM           | C6    |
| E4   | The Dirty Duck 🍸 🎁                    | C6    |
| C7   | University House                      | F4/5  |
| A8   | Warwick Business School               | D4/E4 |
| D6   | (WBS) 🗩 🎢 👫                           |       |
| D5/6 | IDL (WMG)                             | E6    |
| D5/6 | IMC (WMG)                             | E5/6  |
| A8   | Zeeman 👭                              | F6    |
| A8   |                                       |       |
|      |                                       |       |

#### ACCOMMODATION KEY

Residences outlined in **bold** below are open to visit until 13:00 (Wednesday Offer Holder Days) and 15:00 (Saturday Offer Holder Days). We will try our best to open bedrooms, but it may be that only kitchen areas are available to visit.

| Open residences<br>Closed residences |        |
|--------------------------------------|--------|
| Arthur Vick (Block 1)                | C      |
| Bluebell Residences                  | B6/0   |
| Claycroft Residences                 | E7/F   |
| Cryfield Residences                  | B4-5/0 |
| Heronbank Residences                 | C3/E   |
| Jack Martin (Block 2)                | c      |
| Lakeside Residences                  | D2     |
| Rootes (D, E, F)                     | B5.    |
| Sherbourne Residences                | D2/8   |
| Tocil (Block 5, 25-30)               |        |
| Westwood Residences                  | ŀ      |